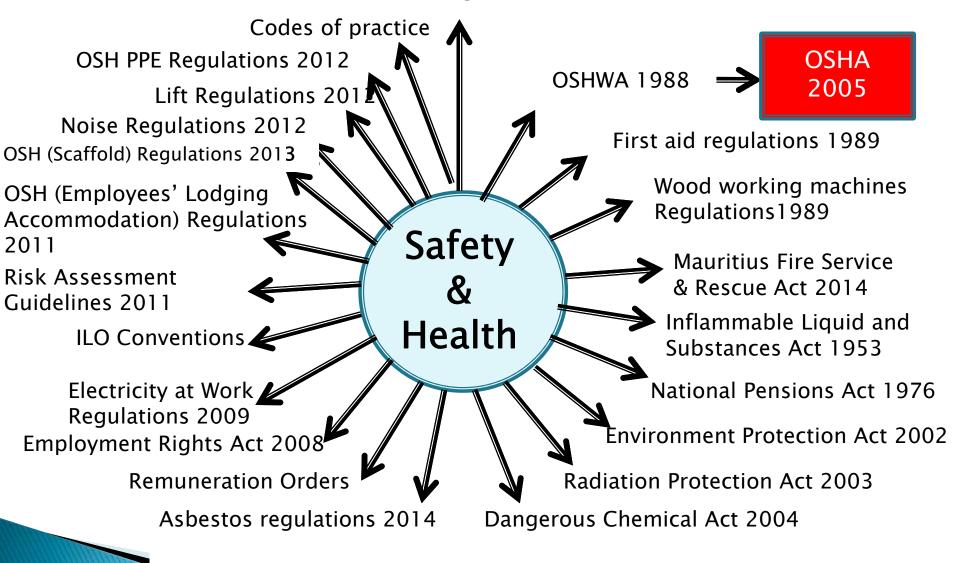

### Laws and Regulations

- Main Law:
- The Occupational Safety & Health Act 2005
- +several legislations

#### Health, Safety & Welfare Regulations (The HSWR) 1980

#### **OSHA 2005**

- Emphasis laid on:
- ▶ 1. S&H Policy
- 2. Risk Assessment
- > 3. Health Surveillance