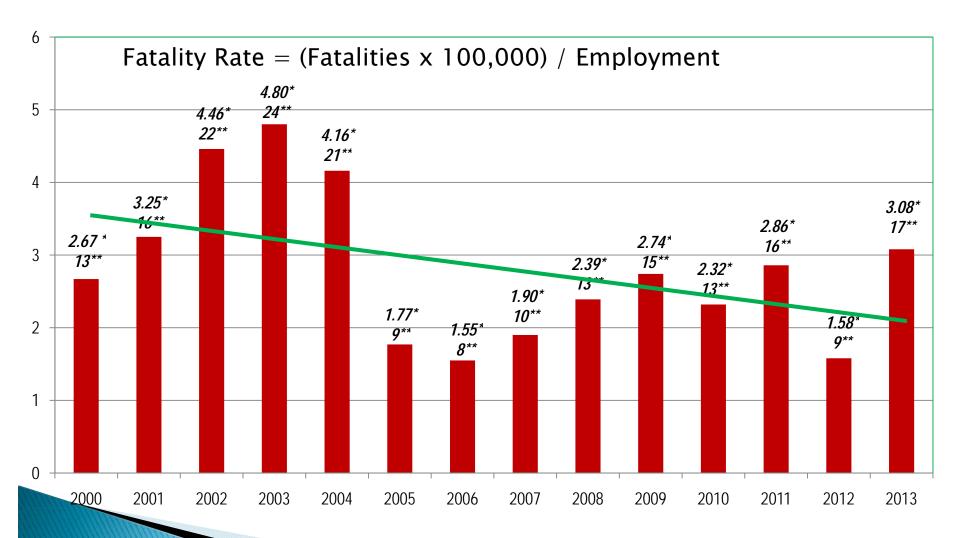

#### **Accidents**

Fatal\_nonfatal Accidents\_2000-2013

# NOTIFIABLE *FATAL* OCCUPATIONAL ACCIDENTS IN MAURITIUS (2000 TO 2013)

ANNULAL DEDODTS (2002 TO 2012)

|                                            | <u>ANNUAL</u> | REPOR      | 15 (200. | 3 10 201 | 12)   |       |       |       |       |       |
|--------------------------------------------|---------------|------------|----------|----------|-------|-------|-------|-------|-------|-------|
|                                            | 2003          | 2004       | 2005     | 2006     | 2007  | 2008  | 2009  | 2010  | 2011  | 2012  |
| 1. Registration of factories               | L             | 1          |          |          |       |       |       |       |       |       |
| Factories registered                       | 4,340         | 4,306      | 4,121    | 4,190    | 4,161 | 4,084 | 4,040 | 3,968 | 4,100 | 4,135 |
| 2. Accidents                               |               |            | _        |          |       |       |       |       |       |       |
| Notifiable fatal accidents                 | 24            | 21         | 9        | 8        | 10    | 13    | 15    | 13    | 16    | 9     |
| Notifiable non-fatal accidents             | 201           | 249        | 240      | 177      | 149   | 151   | 184   | 181   | 233   | 231   |
| Non-notifiable accidents                   | 308           | 315        | 153      | 249      | 322   | 445   | 227   | 81    | 91    | 123   |
| TOTAL                                      | 533           | <i>585</i> | 402      | 434      | 481   | 609   | 426   | 275   | 340   | 363   |
| Dangerouse occurences                      |               |            |          |          |       |       |       |       |       | 5     |
| 3. Inspections                             |               |            | 1        | T        | T     | ,     |       | T     | T     |       |
| Places of work                             | 5,001         | 3,443      | 3,631    | 5,406    | 3,904 | 2,786 | 1,873 | 2,179 | 2,229 | 1,254 |
| Employees' Lodging Accommodation           | -             | -          | -        | _        | -     | -     | _     | -     | 728   | 1,774 |
| Specialist Support Services Unit           | -             | -          | -        | _        | -     | -     | _     | -     | -     | 322   |
| TOTAL                                      | 5,001         | 3,443      | 3,631    | 5,406    | 3,904 | 2,786 | 1,873 | 2,179 | 2,957 | 3,350 |
| 4. Complaints investigated into and action | taken         | 1          | 1        | 1        | T     | 1     |       | T     | T     |       |
| Places of work                             | 151           | 191        | 168      | 149      | 114   | 122   | 129   | 123   | 146   |       |
| Employees' Lodging Accommodation           | -             | -          | -        | -        | -     | -     | -     | -     | 38    | 31    |
| Specialist Support Services Unit           | -             | -          | _        | _        | -     | -     | -     | -     | -     | 15    |
| TOTAL                                      | 151           | 191        | 168      | 149      | 114   | 122   | 129   | 123   | 184   | 186   |