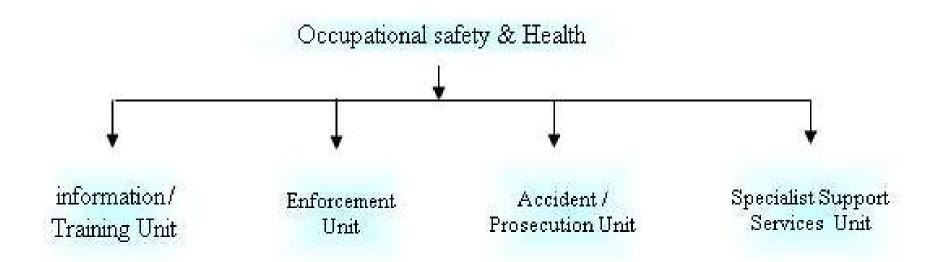

## Occupational Safety & Health

Ministry of Labour and Industrial Relations

Two departments:

Labour and Industrial Relations

Occupational Health & Safety

But the Enforcing authority:

Occupational Safety & Health Inspectorate (OSHI)