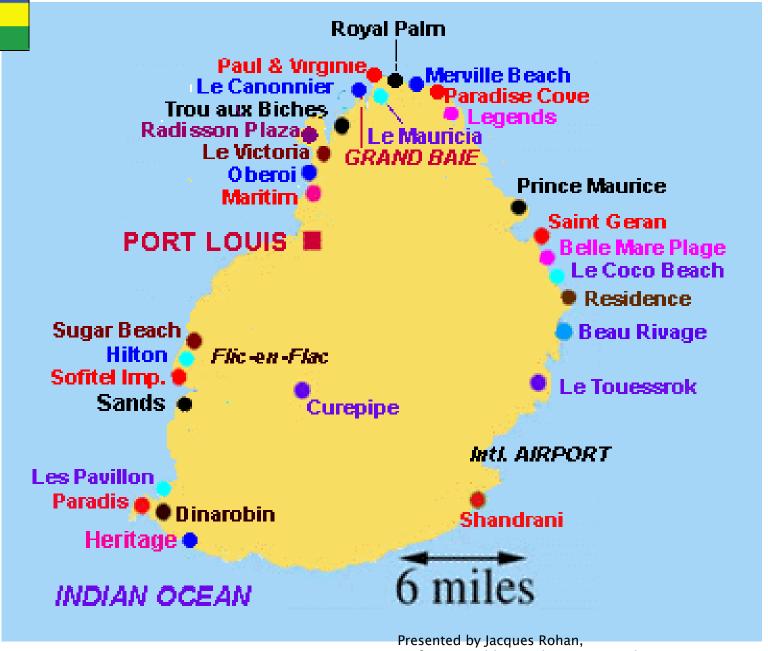

## The country

- Capital: Port Louis
- Government type: Republic
- (independence from UK in 1968 and a republic since 1992)
- Since June 1015, our president is a lady: Mrs Ameenah Gurib-Fakim
- Currency: Rupees (Rs) MUR
- ▶ 100JPY=MUR32.23

Location: East South Africa, island in the Indian Ocean, 500

miles east of Madagascar.

Area: 2,040 km<sup>2</sup> (770 sq. mi.)

Dependencies: Rodrigues Island, the Agalega Islands and Cargados Carajos Shoals;