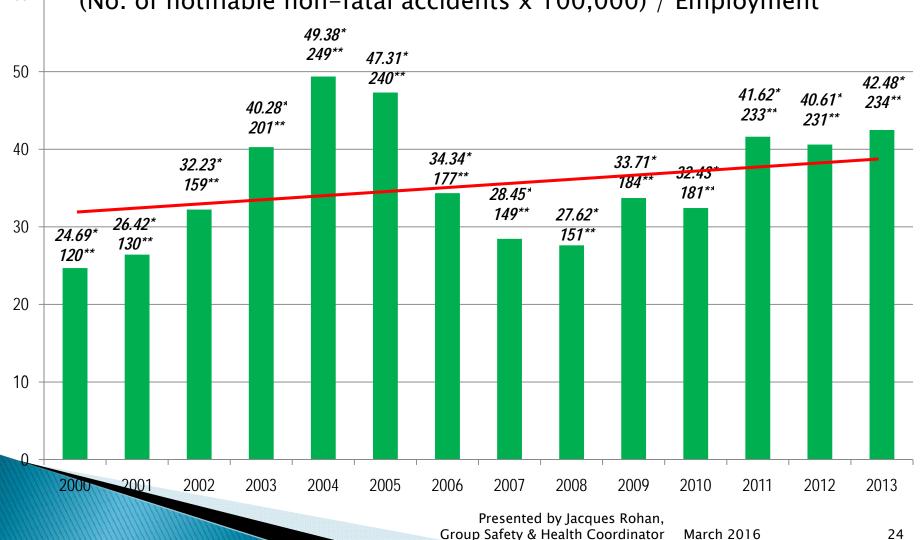

#### **Accidents**

Fatal\_nonfatal Accidents\_2000-2013

## NOTIFIABLE <u>NON-FATAL</u> OCCUPATIONAL ACCIDENTS IN MAURITIUS (2000 TO AS AT 25 NOVEMBER 2013)

Accident incidence rate (notifiable non-fatal) =  $(No. of notifiable non-fatal accidents \times 100,000) / Employment$ 

ANNULAL DEDODTS (2002 TO 2012)

|                                            | <u>ANNUAL</u> | REPOR      | 15 (200. | 3 10 201 | 12)   |       |       |       |       |       |
|--------------------------------------------|---------------|------------|----------|----------|-------|-------|-------|-------|-------|-------|
|                                            | 2003          | 2004       | 2005     | 2006     | 2007  | 2008  | 2009  | 2010  | 2011  | 2012  |
| 1. Registration of factories               | L             | 1          |          |          |       |       |       |       |       |       |
| Factories registered                       | 4,340         | 4,306      | 4,121    | 4,190    | 4,161 | 4,084 | 4,040 | 3,968 | 4,100 | 4,135 |
| 2. Accidents                               |               |            | _        |          |       |       |       |       |       |       |
| Notifiable fatal accidents                 | 24            | 21         | 9        | 8        | 10    | 13    | 15    | 13    | 16    | 9     |
| Notifiable non-fatal accidents             | 201           | 249        | 240      | 177      | 149   | 151   | 184   | 181   | 233   | 231   |
| Non-notifiable accidents                   | 308           | 315        | 153      | 249      | 322   | 445   | 227   | 81    | 91    | 123   |
| TOTAL                                      | 533           | <i>585</i> | 402      | 434      | 481   | 609   | 426   | 275   | 340   | 363   |
| Dangerouse occurences                      |               |            |          |          |       |       |       |       |       | 5     |
| 3. Inspections                             |               |            | 1        | T        | T     | ,     |       | T     | T     |       |
| Places of work                             | 5,001         | 3,443      | 3,631    | 5,406    | 3,904 | 2,786 | 1,873 | 2,179 | 2,229 | 1,254 |
| Employees' Lodging Accommodation           | -             | -          | -        | _        | -     | -     | _     | -     | 728   | 1,774 |
| Specialist Support Services Unit           | -             | -          | -        | _        | -     | -     | _     | -     | -     | 322   |
| TOTAL                                      | 5,001         | 3,443      | 3,631    | 5,406    | 3,904 | 2,786 | 1,873 | 2,179 | 2,957 | 3,350 |
| 4. Complaints investigated into and action | taken         | 1          | 1        | 1        | T     | 1     |       | T     | T     |       |
| Places of work                             | 151           | 191        | 168      | 149      | 114   | 122   | 129   | 123   | 146   |       |
| Employees' Lodging Accommodation           | -             | -          | -        | -        | -     | -     | -     | -     | 38    | 31    |
| Specialist Support Services Unit           | -             | -          | _        | _        | -     | -     | -     | -     | -     | 15    |
| TOTAL                                      | 151           | 191        | 168      | 149      | 114   | 122   | 129   | 123   | 184   | 186   |