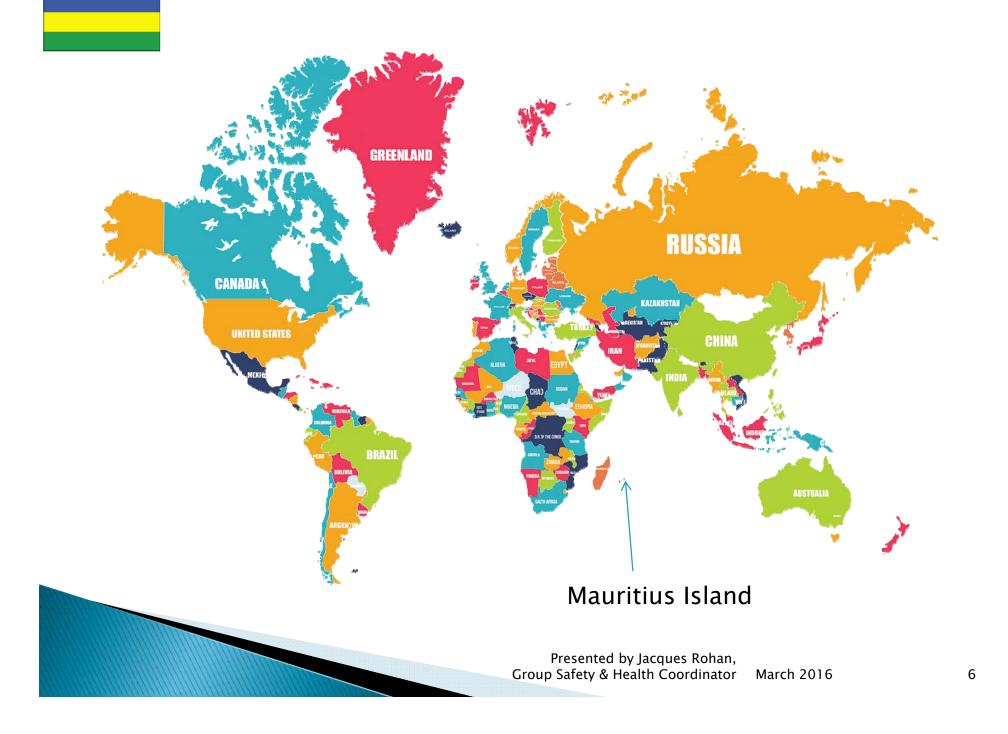

Location: East South Africa, island in the Indian Ocean, 500

miles east of Madagascar.

Area: 2,040 km<sup>2</sup> (770 sq. mi.)

Dependencies: Rodrigues Island, the Agalega Islands and Cargados Carajos Shoals;

Mauritius also claims sovereignty over the Chagos Archipelago, part of the British Indian Ocean Territory, where the U.S. Naval Support Facility at Diego Garcia is located.