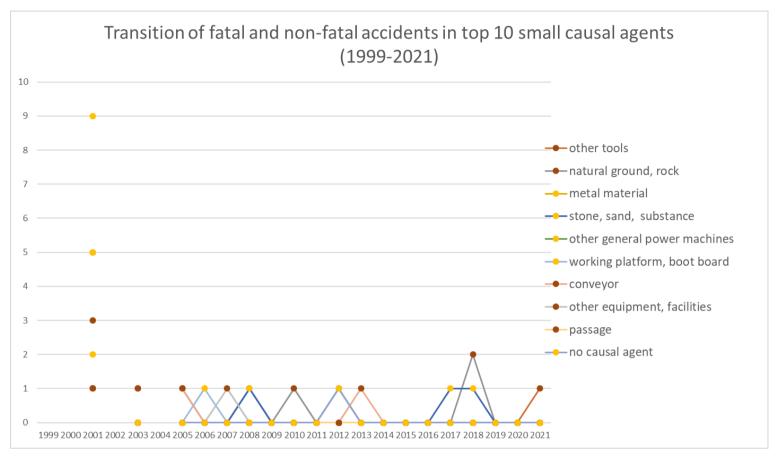

Transition of fatal and non-fatal accidents in middle causal agents in code no. 020101 general coal mining (1999-2021)

Transition of fatal and non-fatal accidents in small causal agents in code no. 020101 general coal mining (1999-2021)

Transition of fatal and non-fatal accidents in small causal agents in code no. 020101 general coal mining (1999-2021)

| code | Causal (S) agents | 1999 | 2000 | 2001 | 2002 | 2003 | 2004 | 2005 | 2006 | 2007 | 2008 | 2009 | 2010 | 2011 | 2012 | 2013 | 2014 | 2015 | 2016 | 2017 | 2018 | 2019 | 2020 | 2021 | total | Causal (S) agents |
|------|-------------------|------|------|------|------|------|------|------|------|------|------|------|------|------|------|------|------|------|------|------|------|------|------|------|-------|-------------------|
| 379  | other tools       |      |      | 1    |      |      |      |      |      |      |      |      |      |      |      |      |      |      |      |      |      |      |      | 1    | 2     | other tools       |
| 711  | natural ground,   |      |      | 5    |      | 1    |      | 1    |      |      | 1    |      | 1    |      | 1    |      |      |      |      |      | 2    |      |      |      | 12    | natural ground,   |
| 11 1 | rock              |      |      |      |      |      |      |      |      |      |      |      |      |      |      |      |      |      |      |      |      |      |      |      | 12    | rock              |
| 521  | metal material    |      |      | 9    |      |      |      |      |      |      |      |      |      |      |      |      |      |      |      |      |      |      |      |      | 9     | metal material    |
| 523  | stone, sand,      |      |      | _    |      |      |      |      |      |      | 1    |      |      |      |      |      |      |      |      | 1    | 1    |      |      |      | o     | stone, sand,      |
| II I | substance         |      |      |      |      |      |      |      |      |      |      |      |      |      |      |      |      |      |      | 1    | 1    |      |      |      | 0     | substance         |
|      | other general     |      |      |      |      |      |      |      |      |      |      |      |      |      |      |      |      |      |      |      |      |      |      |      |       | other general     |

| 169 | power machines                  | 5 |   |   |   |   |  |   |   |   |   |  |   |  | 5 | power machines                  |
|-----|---------------------------------|---|---|---|---|---|--|---|---|---|---|--|---|--|---|---------------------------------|
| 416 | working platform,               | 3 |   |   | 1 |   |  |   |   |   |   |  |   |  | 4 | working platform,               |
| 224 | conveyor                        | 1 |   | 1 |   |   |  |   |   | 1 |   |  |   |  | 3 | conveyor                        |
| 391 | other equipment,                | 1 | 1 |   |   | 1 |  |   |   |   |   |  |   |  | 3 | other equipment,                |
| 417 | passage                         | 3 |   |   |   |   |  |   |   |   |   |  |   |  | 3 | passage                         |
| 921 | no causal agent                 | 2 |   |   |   |   |  |   | 1 |   |   |  |   |  | 3 | no causal agent                 |
| 121 | power transmission<br>mechanism |   |   |   |   |   |  | 1 |   | 1 |   |  |   |  | 2 | power transmission<br>mechanism |
| 219 | other powered crane             | 2 |   |   |   |   |  |   |   |   |   |  |   |  | 2 | other powered crane             |
| 221 | truck                           | 1 | 1 |   |   |   |  |   |   |   |   |  |   |  | 2 | truck                           |
| 522 | lumber, bamboo                  | 2 |   |   |   |   |  |   |   |   |   |  |   |  | 2 | lumber, bamboo                  |
| 611 | load                            | 1 |   |   |   |   |  |   |   | 1 |   |  |   |  | 2 | load                            |
| 149 | other construction machines     |   | 1 |   |   |   |  |   |   |   |   |  |   |  | 1 | other construction machines     |
| 211 | crane                           | 1 |   |   |   |   |  |   |   |   |   |  |   |  | 1 | crane                           |
| 212 | mobile crane                    |   |   | 1 |   |   |  |   |   |   |   |  |   |  | 1 | mobile crane                    |
| 222 | forklift                        |   |   |   |   |   |  |   |   |   |   |  | 1 |  | 1 | forklift                        |
| 223 | railway equipment               | 1 |   |   |   |   |  |   |   |   |   |  |   |  | 1 | railway equipment               |
| 225 | loader                          |   |   |   |   |   |  |   |   |   | 1 |  |   |  | 1 | loader                          |
| 361 | human power cranes              | 1 |   |   |   |   |  |   |   |   |   |  |   |  | 1 | human power cranes              |

| 364 | hand tool             |  | 1 |  |   |  |  |   |  |   |  |  |   |  | 1 | hand tool             |
|-----|-----------------------|--|---|--|---|--|--|---|--|---|--|--|---|--|---|-----------------------|
| 371 | ladder                |  |   |  |   |  |  |   |  | 1 |  |  |   |  | 1 | ladder                |
| 412 | timbering             |  |   |  |   |  |  |   |  |   |  |  | 1 |  | 1 | timbering             |
| 413 | stairs, landing stage |  | 1 |  |   |  |  |   |  |   |  |  |   |  | 1 | stairs, landing stage |
|     | roof, beam, haze,     |  |   |  |   |  |  |   |  |   |  |  |   |  |   | roof, beam, haze,     |
| 415 | crossbeam,            |  |   |  |   |  |  | 1 |  |   |  |  |   |  | 1 | crossbeam,            |
|     | principal rafter      |  |   |  |   |  |  |   |  |   |  |  |   |  |   | principal rafter      |
| 418 | building,             |  |   |  | 1 |  |  |   |  |   |  |  |   |  | 1 | building,             |
|     | establishment         |  |   |  |   |  |  |   |  |   |  |  |   |  | ľ | establishment         |
| 612 | machine/equipment     |  | 1 |  |   |  |  |   |  |   |  |  |   |  | 1 | machine/equipment     |
| 012 | as load               |  | • |  |   |  |  |   |  |   |  |  |   |  | ľ | as load               |
| 719 | other environments    |  |   |  |   |  |  |   |  |   |  |  | 1 |  | 1 | other environments    |
| 111 | engine                |  |   |  |   |  |  |   |  |   |  |  |   |  |   | engine                |
| 131 | circular sawing       |  |   |  |   |  |  |   |  |   |  |  |   |  |   | circular sawing       |
|     | machine               |  |   |  |   |  |  |   |  |   |  |  |   |  |   | machine               |
| 132 | band sawing           |  |   |  |   |  |  |   |  |   |  |  |   |  |   | band sawing           |
|     | machine               |  |   |  |   |  |  |   |  |   |  |  |   |  |   | machine               |
| 133 | wood planer           |  |   |  |   |  |  |   |  |   |  |  |   |  |   | wood planer           |
|     | machine               |  |   |  |   |  |  |   |  |   |  |  |   |  |   | machine               |
|     | hollow chisel         |  |   |  |   |  |  |   |  |   |  |  |   |  |   | hollow chisel         |
| 134 | mortiser, wood        |  |   |  |   |  |  |   |  |   |  |  |   |  |   | mortiser, wood        |
|     | borer                 |  |   |  |   |  |  |   |  |   |  |  |   |  |   | borer                 |
|     | chamfering            |  |   |  |   |  |  |   |  |   |  |  |   |  |   | chamfering            |
| 135 | machine, router,      |  |   |  |   |  |  |   |  |   |  |  |   |  |   | machine, router,      |
|     | woodworking           |  |   |  |   |  |  |   |  |   |  |  |   |  |   | woodworking           |