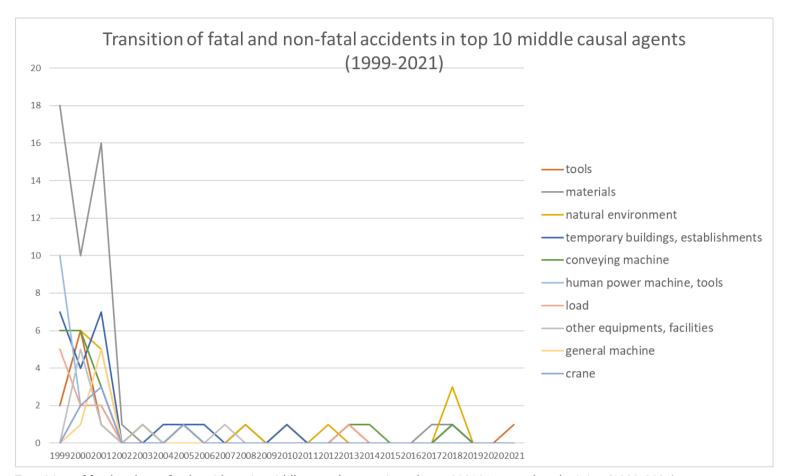

Transition of fatal and non-fatal accidents in middle causal agents in code no. 020101 general coal mining (1999-2021)

Transition of fatal and non-fatal accidents in small causal agents in code no. 020101 general coal mining (1999-2021)

Transition of fatal and non-fatal accidents in middle causal agents in code no. 020101 general coal mining (1999-2021)

| code | Causal (M) agents                      | 1999 | 2000 | 2001 | 2002 | 2003 | 2004 | 2005 | 2006 | 2007 | 2008 | 2009 | 2010 | 2011 | 2012 | 2013 | 2014 | 2015 | 2016 | 2017 | 2018 | 2019 | 2020 | 2021 | total | Causal (M)                                |
|------|----------------------------------------|------|------|------|------|------|------|------|------|------|------|------|------|------|------|------|------|------|------|------|------|------|------|------|-------|-------------------------------------------|
| 37   | tools                                  | 2    | 6    | 1    |      |      |      |      |      |      |      |      |      |      |      | 1    |      |      |      |      |      |      |      | 1    | 11    | tools                                     |
| 52   | materials                              | 18   | 10   | 16   | 1    |      |      |      |      |      | 1    |      |      |      |      |      |      |      |      | 1    | 1    |      |      |      | 48    | materials                                 |
| 71   | natural environment                    | 6    | 6    | 5    |      | 1    |      | 1    |      |      | 1    |      | 1    |      | 1    |      |      |      |      |      | 3    |      |      |      | 25    | natural<br>environment                    |
| 41   | temporary buildings,<br>establishments | 7    | 4    | 7    |      |      | 1    | 1    | 1    |      |      |      | 1    |      |      |      |      |      |      |      | 1    |      |      |      | 23    | temporary<br>buildings,<br>establishments |
| 22   | conveying machine                      | 6    | 6    | 3    |      | 1    |      | 1    |      |      |      |      |      |      |      | 1    | 1    |      |      |      | 1    |      |      |      | 20    | conveying<br>machine                      |
| 36   | human power machine,                   | 10   | 2    | 2    |      |      |      |      |      |      |      |      |      |      |      |      |      |      |      |      |      |      |      |      | 14    | human power                               |

|    | tools                           |   |   |   |   |   |   |  |   |   |   |  |  |  |    | machine, tool                      |
|----|---------------------------------|---|---|---|---|---|---|--|---|---|---|--|--|--|----|------------------------------------|
| 61 | load                            | 5 | 2 | 2 |   |   |   |  |   |   | 1 |  |  |  | 10 | load                               |
| 39 | other equipments,               |   | 5 | 1 | 1 |   | 1 |  |   |   |   |  |  |  | 8  | other<br>equipments,<br>facilities |
| 16 | general machine                 |   | 1 | 5 |   |   |   |  |   |   |   |  |  |  | 6  | general<br>machine                 |
| 21 | crane                           |   | 2 | 3 |   | 1 |   |  |   |   |   |  |  |  | 6  | crane                              |
| 12 | power transmission<br>mechanism | 2 |   |   |   |   |   |  | 1 |   | 1 |  |  |  | 4  | power<br>transmission<br>mechanism |
| 92 | no causal agent                 |   | 1 | 2 |   |   |   |  |   | 1 |   |  |  |  | 4  | no causal<br>agent                 |
| 14 | construction machine            | 2 |   |   | 1 |   |   |  |   |   |   |  |  |  | 3  | construction<br>machine            |
| 11 | engine                          |   |   |   |   |   |   |  |   |   |   |  |  |  |    | engine                             |
| 13 | woodworking machine             |   |   |   |   |   |   |  |   |   |   |  |  |  |    | woodworking<br>machine             |
| 15 | metal manufacturing<br>machine  |   |   |   |   |   |   |  |   |   |   |  |  |  |    | metal<br>manufacturin<br>machine   |
| 17 | mobile silviculture<br>machine  |   |   |   |   |   |   |  |   |   |   |  |  |  |    | mobile<br>silviculture<br>machine  |
| 23 | vehicle                         |   |   |   |   |   |   |  |   |   |   |  |  |  |    | vehicle                            |

| 31 | pressure vessel             |    |    |    |   |   |   |   |   |   |   |   |   |   |   |   |  |   |   |  |   |     | pressure vessel |
|----|-----------------------------|----|----|----|---|---|---|---|---|---|---|---|---|---|---|---|--|---|---|--|---|-----|-----------------|
| 32 | chemical facilities         |    |    |    |   |   |   |   |   |   |   |   |   |   |   |   |  |   |   |  |   |     | chemical        |
| 32 | chemical facilities         |    |    |    |   |   |   |   |   |   |   |   |   |   |   |   |  |   |   |  |   |     | facilities      |
| 22 | alding a guine ant          |    |    |    |   |   |   |   |   |   |   |   |   |   |   |   |  |   |   |  |   |     | welding         |
| 33 | welding equipment           |    |    |    |   |   |   |   |   |   |   |   |   |   |   |   |  |   |   |  |   |     | equipment       |
| 34 | kiln, caldron               |    |    |    |   |   |   |   |   |   |   |   |   |   |   |   |  |   |   |  |   |     | kiln, caldron   |
| 25 | alastuis assuinmant         |    |    |    |   |   |   |   |   |   |   |   |   |   |   |   |  |   |   |  |   |     | electric        |
| 35 | electric equipment          |    |    |    |   |   |   |   |   |   |   |   |   |   |   |   |  |   |   |  |   |     | equipment       |
|    | bazarde barmful             |    |    |    |   |   |   |   |   |   |   |   |   |   |   |   |  |   |   |  |   |     | hazards,        |
| 51 | hazards, harmful substances |    |    |    |   |   |   |   |   |   |   |   |   |   |   |   |  |   |   |  |   |     | harmful         |
|    | Substances                  |    |    |    |   |   |   |   |   |   |   |   |   |   |   |   |  |   |   |  |   |     | substances      |
| 91 | other causal agent          |    |    |    |   |   |   |   |   |   |   |   |   |   |   |   |  |   |   |  |   |     | other causal    |
| 91 | other causar agent          |    |    |    |   |   |   |   |   |   |   |   |   |   |   |   |  |   |   |  |   |     | agent           |
| 99 | unclassifiable              |    |    |    |   |   |   |   |   |   |   |   |   |   |   |   |  |   |   |  |   |     | unclassifiable  |
|    | total                       | 58 | 45 | 47 | 1 | 4 | 1 | 4 | 1 | 1 | 2 | 2 | 1 | 2 | 4 | 1 |  | 1 | 6 |  | 1 | 182 | total           |