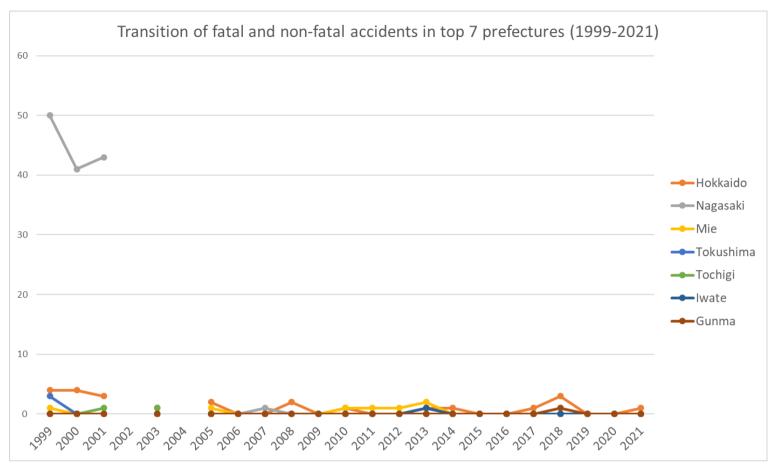

Transition of fatal and non-fatal accidents in prefectures in code no. 020101 general coal mining (1999-2021)

Transition of fatal and non-fatal accidents in large causal agents in code no. 020101 general coal mining (1999-2021)