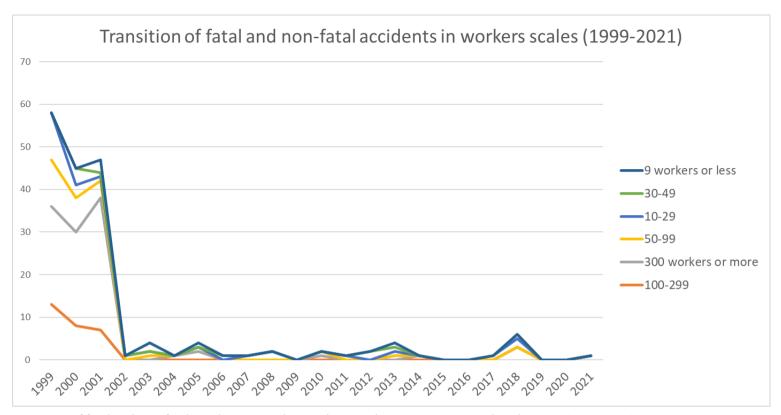

Transition of fatal and non-fatal accidents in workers scales in code no. 020101 general coal mining (1999-2021)

Transition of fatal and non-fatal accidents in months in code no. 020101 general coal mining (1999-2021)