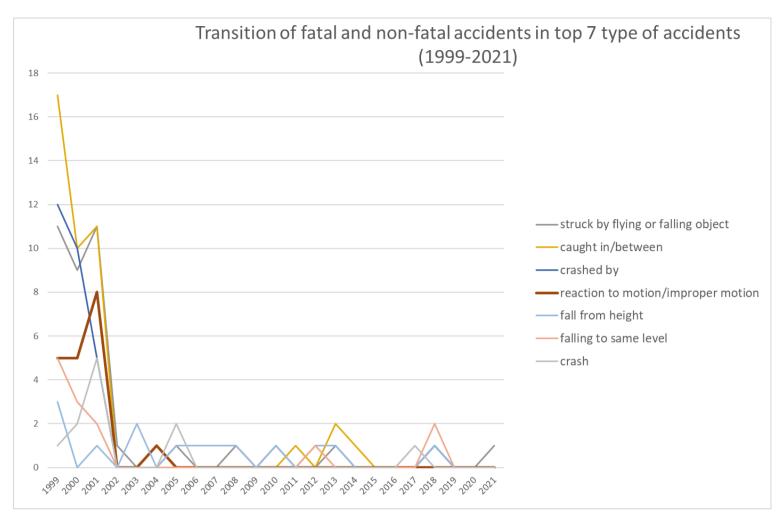

Transition of fatal and non-fatal accidents in type of accidents in code no. 020101 general coal mining (1999-2021)

Transition of fatal and non-fatal accidents in workers ages in code no. 020101 general coal mining (1999-2021)