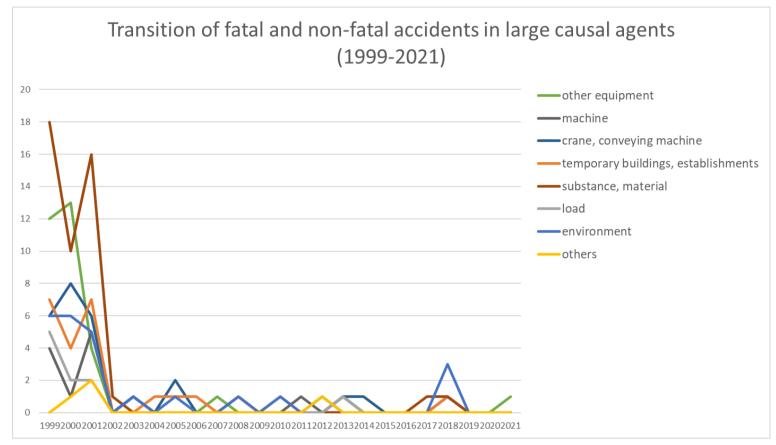

Transition of fatal and non-fatal accidents in each element like as causal agents, type of accidents, etc. in code no. 020101 general coal mining (1999-2021)

Transition of fatal and non-fatal accidents in large causal agents in code no. 020101 general coal mining (1999-2021)

| code | Causal (L) agents | 1999 | 2000 | 2001 | 2002 | 2003 | 2004 | 2005 | 2006 | 2007 | 2008 | 2009 | 2010 | 2011 | 2012 | 2013 | 2014 | 2015 | 2016 | 2017 | 2018 | 2019 | 2020 | 2021 | total | Causal (L)          |
|------|-------------------|------|------|------|------|------|------|------|------|------|------|------|------|------|------|------|------|------|------|------|------|------|------|------|-------|---------------------|
| 3    | other equipment   | 12   | 13   | 4    |      | 1    |      |      |      | 1    |      |      |      |      |      | 1    |      |      |      |      |      |      |      | 1    | 33    | other<br>equipment  |
| 1    | machine           | 4    | 1    | 5    |      | 1    |      |      |      |      |      |      |      | 1    |      | 1    |      |      |      |      |      |      |      |      | 13    | machine             |
| 2    | crane, conveying  | 6    | 8    | 6    |      | 1    |      | 2    |      |      |      |      |      |      |      | 1    | 1    |      |      |      | 1    |      |      |      |       | crane,<br>conveying |

|   | machine                                |    |    |    |   |   |   |   |   |   |   |   |   |   |   |   |  |   |   |  |   |     | machine                                   |
|---|----------------------------------------|----|----|----|---|---|---|---|---|---|---|---|---|---|---|---|--|---|---|--|---|-----|-------------------------------------------|
| 4 | temporary buildings,<br>establishments | 7  | 4  | 7  |   |   | 1 | 1 | 1 |   |   | 1 |   |   |   |   |  |   | 1 |  |   | 23  | temporary<br>buildings,<br>establishments |
| 5 | substance, material                    | 18 | 10 | 16 | 1 |   |   |   |   |   | 1 |   |   |   |   |   |  | 1 | 1 |  |   | 48  | substance,<br>material                    |
| 6 | load                                   | 5  | 2  | 2  |   |   |   |   |   |   |   |   |   |   | 1 |   |  |   |   |  |   | 10  | load                                      |
| 7 | environment                            | 6  | 6  | 5  |   | 1 |   | 1 |   |   | 1 | 1 |   | 1 |   |   |  |   | 3 |  |   | 25  | environment                               |
| 9 | others                                 |    | 1  | 2  |   |   |   |   |   |   |   |   |   | 1 |   |   |  |   |   |  |   | 4   | others                                    |
|   | total                                  | 58 | 45 | 47 | 1 | 4 | 1 | 4 | 1 | 1 | 2 | 2 | 1 | 2 | 4 | 1 |  | 1 | 6 |  | 1 | 182 | total                                     |