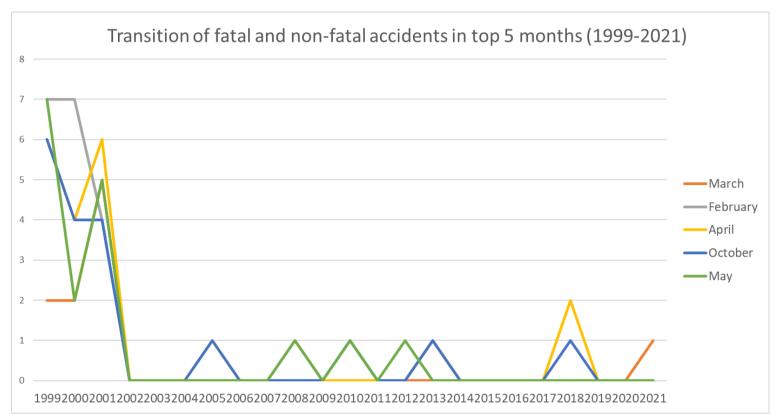

Transition of fatal and non-fatal accidents in workers scales in code no. 020101 general coal mining (1999-2021)

Transition of fatal and non-fatal accidents in months in code no. 020101 general coal mining (1999-2021)