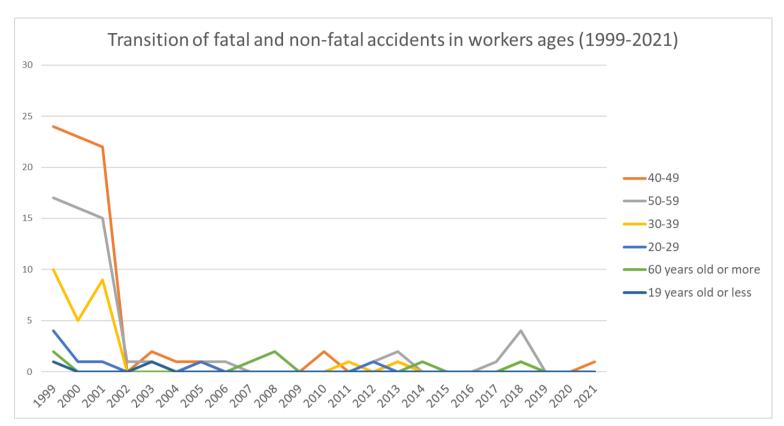

Transition of fatal and non-fatal accidents in type of accidents in code no. 020101 general coal mining (1999-2021)

Transition of fatal and non-fatal accidents in workers ages in code no. 020101 general coal mining (1999-2021)