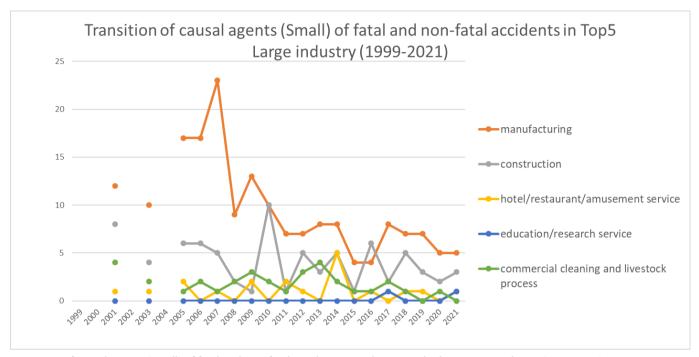

Transition of causal agents (Small) of fatal and non-fatal accidents as code no. 311 boiler in Large industry (1999-2021)

| code | Large industry                            | 1999 | 2000 | 2001 | 2002 | 2003 | 2004 | 2005 | 2006 | 2007 | 2008 | 2009 | 2010 | 2011 | 2012 | 2013 | 2014 | 2015 | 2016 | 2017 | 2018 | 2019 | 2020 | 2021 | total | Large industry                            |
|------|-------------------------------------------|------|------|------|------|------|------|------|------|------|------|------|------|------|------|------|------|------|------|------|------|------|------|------|-------|-------------------------------------------|
| 01   | manufacturing                             |      |      | 12   |      | 10   |      | 17   | 17   | 23   | 9    | 13   | 10   | 7    | 7    | 8    | 8    | 4    | 4    | 8    | 7    | 7    | 5    | 5    | 181   | manufacturing                             |
| 03   | construction                              |      |      | 8    |      | 4    |      | 6    | 6    | 5    | 2    | 1    | 10   | 1    | 5    | 3    | 5    | 1    | 6    | 2    | 5    | 3    | 2    | 3    | 78    | construction                              |
| 14   | hotel/restaurant/amusement service        |      |      | 1    |      | 1    |      | 2    |      | 1    |      | 2    |      | 2    | 1    |      | 5    |      | 1    |      | 1    | 1    |      | 1    | 19    | hotel/restaurant/amusement                |
| 12   | education/research service                |      |      |      |      |      |      |      |      |      |      |      |      |      |      |      |      |      |      | 1    |      |      |      | 1    | 2     | education/research service                |
| 15   | commercial cleaning and livestock process |      |      | 4    |      | 2    |      | 1    | 2    | 1    | 2    | 3    | 2    | 1    | 3    | 4    | 2    | 1    | 1    | 2    | 1    |      | 1    |      | 33    | commercial cleaning and livestock process |
| 08   | commerce                                  |      |      | 1    |      | 1    |      | 1    | 1    | 4    | 4    | 2    |      |      |      | 1    | 1    |      |      | 1    | 1    | 2    |      |      | 20    | commerce                                  |

| 17 | others                     |  | 2  |    | 4  |    | 1  |    |    | 1  | 3  | 1  |    |    | 1 |    |    |    | 2  | 1  |    | 16  | others                     |
|----|----------------------------|--|----|----|----|----|----|----|----|----|----|----|----|----|---|----|----|----|----|----|----|-----|----------------------------|
| 13 | health and hygiene service |  |    | 1  |    | 1  | 1  |    | 1  |    |    | 1  | 1  | 1  |   | 1  |    | 1  |    | 1  |    | 10  | health and hygiene service |
| 06 | agriculture                |  |    |    | 1  |    |    |    |    |    |    |    | 1  |    |   |    |    |    | 1  |    |    | 3   | agriculture                |
| 04 | transportation service     |  |    |    |    |    |    |    | 1  |    |    |    |    |    |   |    |    |    | 1  |    |    | 2   | transportation service     |
| 07 | livestock/fishery          |  |    |    |    |    |    |    |    |    |    |    | 1  |    |   |    |    |    |    |    |    | 1   | livestock/fishery          |
| 02 | mining                     |  |    |    |    |    |    |    |    |    |    |    |    |    |   |    |    |    |    |    |    |     | mining                     |
| 05 | cargo handling service     |  |    |    |    |    |    |    |    |    |    |    |    |    |   |    |    |    |    |    |    |     | cargo handling service     |
| 09 | financial                  |  |    |    |    |    |    |    |    |    |    |    |    |    |   |    |    |    |    |    |    |     | financial                  |
|    | business/advertisement     |  |    |    |    |    |    |    |    |    |    |    |    |    |   |    |    |    |    |    |    |     | business/advertisement     |
| 10 | movie/play service         |  |    |    |    |    |    |    |    |    |    |    |    |    |   |    |    |    |    |    |    |     | movie/play service         |
| 11 | telecommunication service  |  |    |    |    |    |    |    |    |    |    |    |    |    |   |    |    |    |    |    |    |     | telecommunication service  |
| 16 | public office              |  |    |    |    |    |    |    |    |    |    |    |    |    |   |    |    |    |    |    |    |     | public office              |
|    | total                      |  | 28 | 19 | 32 | 27 | 36 | 17 | 23 | 23 | 14 | 18 | 19 | 22 | 7 | 13 | 14 | 16 | 17 | 10 | 10 | 365 | total                      |