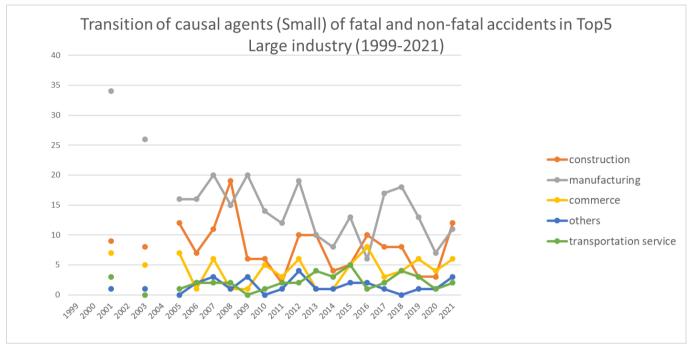

## Transition of causal agents (Small) of fatal and non-fatal accidents as code no. 111 engine in Large industry (1999-2021)

| code | Large industry         | 1999 | 2000 | 2001 | 2002 | 2003 | 2004 | 2005 | 2006 | 2007 | 2008 | 2009 | 2010 | 2011 | 2012 | 2013 | 2014 | 2015 | 2016 | 2017 | 2018 | 2019 | 2020 | 2021 | total | Large industry         |
|------|------------------------|------|------|------|------|------|------|------|------|------|------|------|------|------|------|------|------|------|------|------|------|------|------|------|-------|------------------------|
| 03   | construction           |      |      | 9    |      | 8    |      | 12   | 7    | 11   | 19   | 6    | 6    | 2    | 10   | 10   | 4    | 5    | 10   | 8    | 8    | 3    | 3    | 12   | 153   | construction           |
| 01   | manufacturing          |      |      | 34   |      | 26   |      | 16   | 16   | 20   | 15   | 20   | 14   | 12   | 19   | 10   | 8    | 13   | 6    | 17   | 18   | 13   | 7    | 11   | 295   | manufacturing          |
| 08   | commerce               |      |      | 7    |      | 5    |      | 7    | 1    | 6    | 1    | 1    | 5    | 3    | 6    | 1    | 1    | 5    | 8    | 3    | 4    | 6    | 4    | 6    | 80    | commerce               |
| 17   | others                 |      |      | 1    |      | 1    |      |      | 2    | 3    | 1    | 3    |      | 1    | 4    | 1    | 1    | 2    | 2    | 1    |      | 1    | 1    | 3    | 28    | others                 |
| 04   | transportation service |      |      | 3    |      |      |      | 1    | 2    | 2    | 2    |      | 1    | 2    | 2    | 4    | 3    | 5    | 1    | 2    | 4    | 3    | 1    | 2    | 40    | transportation service |
| 05   | cargo handling service |      |      |      |      | 1    |      |      |      |      | 2    | 1    | 2    |      | 1    |      | 1    | 1    |      |      |      |      |      | 2    | 11    | cargo handling service |
| 07   | livestock/fishery      |      |      | 2    |      | 1    |      | 2    | 3    | 1    | 1    |      |      | 1    | 2    |      |      |      | 1    | 1    | 1    | 2    | 1    | 1    | 20    | livestock/fishery      |
|      |                        |      |      |      |      |      |      |      |      |      |      |      |      |      |      |      |      |      |      |      |      |      |      |      |       |                        |