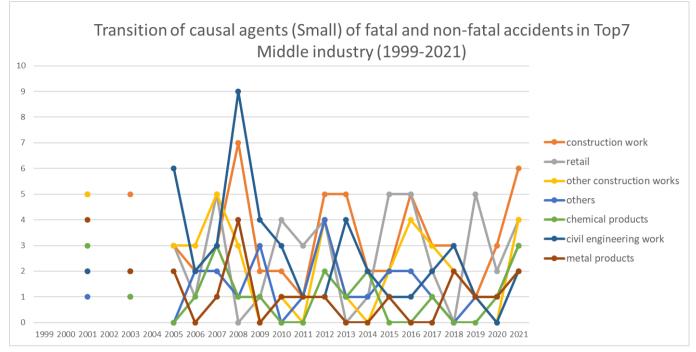

## Transition of causal agents (Small) of fatal and non-fatal accidents as code no. 111 engine in Middle industry (1999-2021)

| code | Middle industry                   | 1999 | 2000 | 2001     | 2002 | 2003 | 2004 | 2005 | 2006 | 2007 | 2008 | 2009 | 2010 | 2011 | 2012 | 2013 | 2014 | 2015 | 2016 | 2017 | 2018 | 2019 | 2020 | 2021     | total | Middle industry             |
|------|-----------------------------------|------|------|----------|------|------|------|------|------|------|------|------|------|------|------|------|------|------|------|------|------|------|------|----------|-------|-----------------------------|
| 0302 | construction work                 |      |      | 2        |      | 5    |      | 3    | 2    | 3    | 7    | 2    | 2    | 1    | 5    | 5    | 2    | 2    | 5    | 3    | 3    | 1    | 3    | 6        | 62    | construction work           |
| 0802 | retail                            |      |      | 5        |      | 2    |      | 3    | 1    | 5    |      | 1    | 4    | 3    | 4    |      | 1    | 5    | 5    | 2    |      | 5    | 2    | 4        | 52    | retail                      |
| 0303 | other construction works          |      |      | 5        |      | 1    |      | 3    | 3    | 5    | 3    |      | 1    |      | 4    | 1    |      | 2    | 4    | 3    | 2    | 1    |      | 4        | 42    | other construction<br>works |
| 1702 | others                            |      |      | 1        |      | 1    |      |      | 2    | 2    | 1    | 2    |      | 1    | 4    | 1    | 1    | 2    | 2    | 1    |      | 1    | 1    | 2        |       | others                      |
|      |                                   |      |      | <u> </u> |      |      |      |      | 2    | 2    |      | 5    |      |      | +    |      |      | 2    | 2    |      |      |      |      | <b>_</b> |       |                             |
| 0108 | chemical products                 |      |      | 3        |      | 1    |      |      | 1    | 3    | 1    | 1    |      |      | 2    | 1    | 2    |      |      | 1    |      |      | 1    | 3        | 20    | chemical products           |
| 0301 | civil engineering work            |      |      | 2        |      | 2    |      | 6    | 2    | 3    | 9    | 4    | 3    | 1    | 1    | 4    | 2    | 1    | 1    | 2    | 3    | 1    |      | 2        | 49    | civil engineering work      |
| 0112 | metal products                    |      |      | 4        |      | 2    |      | 2    |      | 1    | 4    |      | 1    | 1    | 1    |      |      | 1    |      |      | 2    | 1    | 1    | 2        | 23    | metal products              |
| 0403 | road cargo transportation service |      |      | 2        |      |      |      |      | 1    | 1    |      |      | 1    |      | 1    | 3    | 1    | 2    | 1    | 2    | 2    | 3    | 1    | 2        | 23    | road cargo                  |

|      |                                              |    |   |   |   |   |   |    |   |   |   |   |   |   |   |   |   |   |   |   |    | transportation service                       |
|------|----------------------------------------------|----|---|---|---|---|---|----|---|---|---|---|---|---|---|---|---|---|---|---|----|----------------------------------------------|
| 0114 | electrical equipment products                | 3  | 1 | 1 | 2 | 1 |   |    | 1 |   |   | 1 |   | 2 |   | 5 |   |   | 1 | 2 | 20 | electrical equipment<br>products             |
| 0501 | land cargo handling service                  |    | 1 |   |   |   |   |    | 2 |   |   |   | 1 | 1 |   |   |   |   |   | 2 | 7  | land cargo handling<br>service               |
| 0113 | machine products                             | 3  | 5 | 2 | 3 |   | 3 | 1  | 2 | 3 | 3 | 2 |   | 3 | 2 | 1 | 2 | 2 | 1 | 1 | 39 | machine products                             |
| 0115 | transport equipment products                 | 2  | 3 | 1 | 1 | 4 |   |    |   | 1 | 2 | 1 | 1 | 1 |   |   | 3 |   | 1 | 1 | 22 | transport equipment<br>products              |
| 0801 | wholesale                                    | 2  | 2 | 2 |   | 1 |   |    |   |   | 1 | 1 |   |   | 1 |   | 3 |   | 2 | 1 | 16 | wholesale                                    |
| 0804 | other commerce                               |    | 1 | 2 |   |   | 1 |    | 1 |   | 1 |   |   |   | 2 | 1 | 1 | 1 |   | 1 | 12 | other commerce                               |
| 0109 | sand and stone products                      | 2  |   |   |   |   |   |    | 1 |   |   | 1 |   |   |   |   | 2 | 3 |   | 1 | 10 | sand and stone<br>products                   |
| 0702 | fishery                                      | 1  |   | 1 | 1 | 1 | 1 |    |   | 1 |   |   |   |   | 1 |   |   | 2 |   | 1 | 10 | fishery                                      |
| 1403 | other amusement service                      | 3  |   | 1 |   | 1 |   |    |   |   | 1 |   | 1 |   | 1 |   |   |   |   | 1 | 9  | other amusement<br>service                   |
| 0106 | pulp/paper processing products               |    |   |   |   | 1 |   |    | 2 |   |   |   | 1 | 1 |   | 2 |   |   |   | 1 | 8  | pulp/paper processing<br>products            |
| 1101 | telecommunication service                    |    |   | 1 |   |   |   | 1  |   | 1 |   | 1 |   |   | 1 |   |   |   |   | 1 | 6  | telecommunication<br>service                 |
| 1201 | education/research service                   |    |   |   |   |   | 1 |    |   |   | 1 |   |   |   |   |   |   |   |   | 1 | 3  | education/research<br>service                |
| 0117 | other manufacturing                          | 10 | 8 | 7 | 6 | 5 | 5 | 11 | 2 | 5 | 5 | 2 | 2 | 3 | 3 | 2 | 4 | 1 |   |   | 81 | other manufacturing                          |
| 0101 | food products                                | 4  | 3 | 1 |   | 3 |   | 3  | 4 | 1 | 1 |   | 1 | 2 | 1 | 3 | 4 | 3 | 2 |   | 36 | food products                                |
| 1501 | commercial cleaning and livestock<br>process | 1  | 1 | 1 | 2 | 1 | 1 | 1  | 2 | 2 | 1 | 1 | 2 | 1 | 2 | 6 |   | 1 | 1 |   | 27 | commercial cleaning<br>and livestock process |
| 0110 | steel making                                 | 2  |   |   | 3 |   |   |    |   |   | 1 | 1 | 1 |   |   | 1 | 1 | 2 |   |   | 12 | steel making                                 |
| 0402 | road passenger transport service             | 1  |   | 1 | 1 | 1 | 1 |    |   | 2 | 1 |   | 2 | 1 |   |   | 1 |   |   |   | 12 | road passenger<br>transport service          |