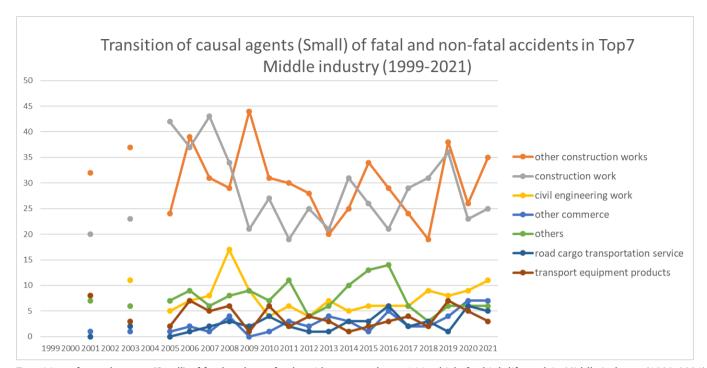

Transition of causal agents (Small) of fatal and non-fatal accidents as code no. 146 vehicle for high lift work in Middle industry (1999-2021)

| code | Middle industry                   | 1999 | 2000 | 2001 | 2002 | 2003 | 2004 | 2005 | 2006 | 2007 | 2008 | 2009 | 2010 | 2011 | 2012 | 2013     | 2014 | 2015 | 2016 | 2017 | 2018 | 2019 | 2020 | 2021 | total | Middle industry          |
|------|-----------------------------------|------|------|------|------|------|------|------|------|------|------|------|------|------|------|----------|------|------|------|------|------|------|------|------|-------|--------------------------|
| 0303 | other construction works          |      |      | 32   |      | 37   |      | 24   | 39   | 31   | 29   | 44   | 31   | 30   | 28   | 20       | 25   | 34   | 29   | 24   | 19   | 38   | 26   | 35   | 575   | other construction works |
| 0302 | construction work                 |      |      | 20   |      | 23   |      | 42   | 37   | 43   | 34   | 21   | 27   | 19   | 25   | 21       | 31   | 26   | 21   | 29   | 31   | 36   | 23   | 25   | 534   | construction work        |
| 0301 | civil engineering work            |      |      | 8    |      | 11   |      | 5    | 7    | 8    | 17   | 9    | 4    | 6    | 4    | 7        | 5    | 6    | 6    | 6    | 9    | 8    | 9    | 11   | 146   | civil engineering work   |
| 0804 | other commerce                    |      |      | 1    |      | 1    |      | 1    | 2    | 1    | 4    |      | 1    | 3    | 2    | 4        | 3    | 1    | 5    | 2    | 2    | 4    | 7    | 7    | 51    | other commerce           |
| 1702 | others                            |      |      | 7    |      | 6    |      | 7    | 9    | 6    | 8    | 9    | 7    | 11   | 4    | 6        | 10   | 13   | 14   | 6    | 3    | 6    | 6    | 6    | 144   | others                   |
| 0403 | road cargo transportation service |      |      |      |      | 2    |      |      | 1    | 2    | 3    | 2    | 4    | 2    | 1    | 1        | 3    | 2    | 6    | 2    | 2    | 1    | 6    | 5    | 47    | road cargo               |
| 0403 | Toda Cargo transportation service |      |      |      |      |      |      |      |      |      | 5    |      |      |      | ľ    | <u> </u> |      |      |      |      |      | 1    |      |      | 47    | transportation service   |
| 0115 | transport equipment products      |      |      | R    |      | 2    |      | 2    | 7    | 5    | 6    | 1    | 6    | 2    | 4    | 2        | 1    | 2    | 2    | 4    | 2    | 7    | 5    | 2    | 74    | transport equipment      |
| 0113 | transport equipment products      |      |      |      |      |      |      |      |      |      |      | 1    |      |      |      |          |      |      |      |      |      | ,    |      |      |       | products                 |

| 0601 | agriculture                                      |  | 2 |   | 2 |   | 1 | 3 | 1 | 1 | 3 | 9 | 3 | 3 | 3 | 5 | 6 |   | 4 | 4 | 2 | 52 | agriculture                                         |
|------|--------------------------------------------------|--|---|---|---|---|---|---|---|---|---|---|---|---|---|---|---|---|---|---|---|----|-----------------------------------------------------|
| 0117 | other manufacturing                              |  | 1 | 1 | 1 | 4 | 4 | 1 | 3 | 2 | 1 | 1 | 4 | 3 | 2 | 6 | 4 | 2 | 1 | 6 | 2 | 49 | other manufacturing                                 |
| 0602 | forestry                                         |  |   | 1 | 1 | 1 | 1 |   |   |   |   |   | 1 | 1 | 1 | 3 |   |   | 3 |   | 2 | 15 | forestry                                            |
| 1501 | commercial cleaning and livestock process        |  | 1 |   |   | 1 | 1 | 1 | 3 | 1 | 2 |   |   | 2 | 3 | 1 | 2 | 3 | 1 | 1 | 1 | 24 | commercial cleaning<br>and livestock process        |
| 0112 | metal products                                   |  | 2 | 2 | 2 |   | 1 | 4 |   |   |   | 1 |   |   |   |   | 3 |   | 3 | 4 | 1 | 23 | metal products                                      |
| 0802 | retail                                           |  | 2 | 1 | 1 | 1 | 1 | 2 | 3 |   |   |   | 2 |   | 1 | 3 | 1 | 1 | 1 |   | 1 | 21 | retail                                              |
| 0401 | railroad/water transportation/airline<br>service |  |   | 1 |   | 1 | 1 |   |   |   | 2 |   |   |   |   | 1 |   |   |   |   | 1 |    | railroad/water<br>transportation/airline<br>service |
| 0113 | machine products                                 |  | 1 | 3 | 2 | 1 | 2 | 1 |   | 1 | 1 | 2 | 2 | 1 | 1 |   |   |   | 1 |   |   | 19 | machine products                                    |
| 0116 | electric/gas/water service                       |  |   |   | 2 | 1 | 1 |   | 1 |   | 1 | 3 |   |   | 3 |   | 2 |   | 1 | 1 |   | 16 | electric/gas/water<br>service                       |
| 1101 | telecommunication service                        |  | 2 | 1 |   | 1 |   | 2 |   |   | 3 | 1 |   | 1 |   |   | 1 |   |   |   |   | 12 | telecommunication service                           |
| 0110 | steel making                                     |  |   |   | 2 | 1 | 1 | 1 | 1 |   |   |   |   |   | 1 |   |   |   |   |   |   | 7  | steel making                                        |
| 0801 | wholesale                                        |  |   | 1 |   |   |   |   | 1 | 3 |   |   | 1 |   |   |   |   |   | 1 |   |   | 7  | wholesale                                           |
| 0501 | land cargo handling service                      |  |   |   |   |   | 1 | 1 |   |   |   |   | 1 |   |   |   | 2 | 1 |   |   |   | 6  | land cargo handling service                         |
| 0108 | chemical products                                |  |   |   |   |   |   | 1 |   | 2 |   | 1 |   |   |   |   |   |   | 1 |   |   | 5  | chemical products                                   |
| 0114 | electrical equipment products                    |  |   |   |   |   |   |   | 3 |   |   | 1 | 1 |   |   |   |   |   |   |   |   | 5  | electrical equipment products                       |
| 1403 | other amusement service                          |  | 1 |   |   |   |   |   |   |   | 1 |   | 2 |   |   |   | 1 |   |   |   |   | 5  | other amusement service                             |
| 0109 | sand and stone products                          |  | 1 |   |   |   |   |   | 1 | 1 |   | 1 |   |   |   |   |   |   |   |   |   | 4  | sand and stone                                      |
| 1201 | education/research service                       |  |   |   | 1 |   | 1 |   |   |   |   |   |   |   | 1 |   |   |   |   |   |   | 3  | education/research                                  |

|      |                                  | الـــــا | <br>لـــــا | <br>ال |      | لـــــا | ш    |   |    | لــــا | لــــــا | $\Box$ |   |   | <br>IL |    | Ш  | IL |   |                                     |
|------|----------------------------------|----------|-------------|--------|------|---------|------|---|----|--------|----------|--------|---|---|--------|----|----|----|---|-------------------------------------|
| 0102 | textile products                 |          |             |        | 1    |         |      |   |    |        |          |        |   |   | 1      |    |    |    | 2 | textile products                    |
| 0107 | printing/bookbinding             |          |             |        |      |         |      |   |    | 1      |          |        |   |   | 1      |    |    |    | 2 | printing/bookbinding                |
| 0404 | other transportation service     |          |             |        | 1    |         |      |   |    |        |          |        |   |   |        | 1  |    |    | 2 | other transportation service        |
| 0502 | harbor transportation service    |          | 1           | 1      |      |         |      |   |    |        |          |        |   |   |        |    |    |    | 2 | harbor transportation service       |
| 0701 | livestock                        |          |             |        |      |         | 1    |   |    |        | 1        |        |   |   |        |    |    |    | 2 | livestock                           |
| 0902 | advertisement and mediator       |          |             |        |      |         |      | 1 |    |        |          |        |   |   |        |    | 1  |    | 2 | advertisement and mediator          |
| 1001 | movie/play service               |          |             |        | 1    |         |      |   |    |        |          |        |   | 1 |        |    |    |    | 2 | movie/play service                  |
| 1402 | restaurant                       |          |             |        |      |         |      |   |    |        |          |        | 1 |   |        | 1  |    |    | 2 | restaurant                          |
| 0101 | food products                    |          |             |        |      |         |      |   |    |        | 1        |        |   |   |        |    |    |    | 1 | food products                       |
| 0104 | wood products                    |          |             |        |      |         |      |   |    | 1      |          |        |   |   |        |    |    |    | 1 | wood products                       |
| 0105 | furniture                        |          |             |        |      |         |      |   | 1  |        |          |        |   |   |        |    |    |    | 1 | furniture                           |
| 0402 | road passenger transport service |          |             |        |      |         |      |   |    |        |          |        |   | 1 |        |    |    |    | 1 | road passenger<br>transport service |
| 1301 | medical treatment service        |          | 1           |        |      |         |      |   |    |        |          |        |   |   |        |    |    |    | 1 | medical treatment                   |
| 1302 | social welfare facility          |          |             |        |      |         |      |   |    |        |          |        |   |   |        |    | 1  |    | 1 | social welfare facility             |
| 1303 | other health and hygiene service |          |             |        |      |         |      |   |    | 1      |          |        |   |   |        |    |    |    | 1 | other health and<br>hygiene service |
| 1401 | hotel                            |          |             |        |      |         |      | 1 |    |        |          |        |   |   |        |    |    |    | 1 | hotel                               |
| 0103 | fiber products                   |          |             |        |      |         |      |   |    |        |          |        |   |   |        |    |    |    |   | fiber products                      |
| 0106 | pulp/paper processing products   |          |             |        |      |         |      |   |    |        |          |        |   |   |        |    |    |    |   | pulp/paper processing products      |
| 0111 | nonferrous metal making          |          |             |        |      |         |      |   |    |        |          |        |   |   |        |    |    |    |   | nonferrous metal<br>making          |
|      |                                  |          | <br>        | <br>   | <br> |         | <br> |   | 11 |        | <br>     |        |   |   | <br>11 | 11 | 11 |    |   |                                     |

| 0201 | coal mining          |  |    |    |    |     |     |     |     |    |    |    |    |    |     |     |    |    |     |     |     |       | coal mining          |
|------|----------------------|--|----|----|----|-----|-----|-----|-----|----|----|----|----|----|-----|-----|----|----|-----|-----|-----|-------|----------------------|
| 0202 | quarrying            |  |    |    |    |     |     |     |     |    |    |    |    |    |     |     |    |    |     |     |     |       | quarrying            |
| 0203 | other mining         |  |    |    |    |     |     |     |     |    |    |    |    |    |     |     |    |    |     |     |     |       | other mining         |
| 0702 | fishery              |  |    |    |    |     |     |     |     |    |    |    |    |    |     |     |    |    |     |     |     |       | fishery              |
| 0803 | haircut/beauty salon |  |    |    |    |     |     |     |     |    |    |    |    |    |     |     |    |    |     |     |     |       | haircut/beauty salon |
| 0901 | financial business   |  |    |    |    |     |     |     |     |    |    |    |    |    |     |     |    |    |     |     |     |       | financial business   |
| 1601 | public office        |  |    |    |    |     |     |     |     |    |    |    |    |    |     |     |    |    |     |     |     |       | public office        |
| 1701 | dispatch service     |  |    |    |    |     |     |     |     |    |    |    |    |    |     |     |    |    |     |     |     |       | dispatch service     |
|      | total                |  | 91 | 95 | 98 | 114 | 112 | 119 | 105 | 92 | 90 | 88 | 81 | 89 | 102 | 105 | 95 | 78 | 119 | 100 | 102 | 1,875 | total                |