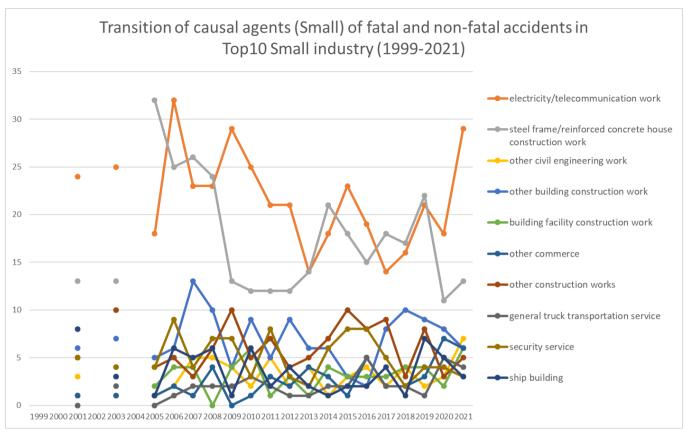

Transition of causal agents (Small) of fatal and non-fatal accidents as code no. 146 vehicle for high lift work (1999-2021)



Transition of causal agents (Small) of fatal and non-fatal accidents as code no. 146 vehicle for high lift work in Large industry (1999-2021)



Transition of causal agents (Small) of fatal and non-fatal accidents as code no. 146 vehicle for high lift work in Middle Industry (1999-2021)



Transition of causal agents (Small) of fatal and non-fatal accidents as code no. 146 vehicle for high lift work in Small Industry (1999-2021)

## Transition of causal agents (Small) of fatal and non-fatal accidents as code no. 146 vehicle for high lift work in Large industry (1999-2021)

| code | Large industry          | 1999 | 2000 | 2001 | 2002 | 2003 | 2004 | 2005 | 2006 | 2007 | 2008 | 2009 | 2010 | 2011 | 2012 | 2013 | 2014 | 2015 | 2016 | 2017 | 2018 | 2019 | 2020 | 2021 | total | Large industry          |
|------|-------------------------|------|------|------|------|------|------|------|------|------|------|------|------|------|------|------|------|------|------|------|------|------|------|------|-------|-------------------------|
| 03   | construction            |      |      |