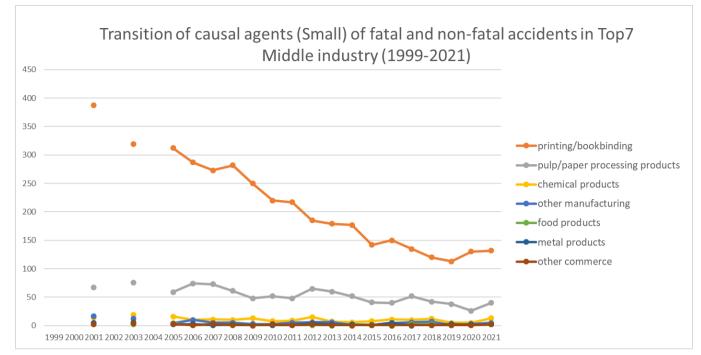

## Transition of causal agents (Small) of fatal and non-fatal accidents as code no. 166 printing machine in Middle industry (1999-2021)

| code | Middle industry                | 1999 | 2000 | 2001 | 2002 | 2003 | 2004 | 2005 | 2006 | 2007 | 2008 | 2009 | 2010 | 2011 | 2012 | 2013 | 2014 | 2015 | 2016 | 2017 | 2018 | 2019 | 2020 | 2021 | total | Middle industry                   |
|------|--------------------------------|------|------|------|------|------|------|------|------|------|------|------|------|------|------|------|------|------|------|------|------|------|------|------|-------|-----------------------------------|
| 0107 | printing/bookbinding           |      |      | 387  |      | 319  |      | 312  | 287  | 273  | 282  | 250  | 220  | 217  | 185  | 179  | 177  | 142  | 150  | 135  | 120  | 113  | 130  | 132  | 4,010 | printing/bookbinding              |
| 0106 | pulp/paper processing products |      |      | 67   |      | 76   |      | 59   | 74   | 73   | 61   | 48   | 52   | 48   | 65   | 60   | 52   | 41   | 40   | 52   | 42   | 38   | 26   | 40   | 1,014 | pulp/paper processing<br>products |
| 0108 | chemical products              |      |      | 14   |      | 19   |      | 16   | 10   | 11   | 10   | 13   | 8    | 9    | 15   | 7    | 6    | 8    | 11   | 10   | 12   | 5    | 5    | 13   | 202   | chemical products                 |
| 0117 | other manufacturing            |      |      | 17   |      | 12   |      | 4    | 10   | 5    | 5    | 3    | 3    | 5    | 6    | 6    | 1    | 1    | 4    | 6    | 7    | 1    | 3    | 5    | 104   | other manufacturing               |
| 0101 | food products                  |      |      | 4    |      | 2    |      | 4    | 1    | 2    | 2    | 1    | 1    | 1    | 1    |      | 2    | 2    |      | 3    | 3    | 1    | 1    | 3    | 34    | food products                     |
| 0112 | metal products                 |      |      | 5    |      | 6    |      | 2    | 3    | 1    | 2    | 1    | 1    | 1    | 4    | 2    | 2    | 1    | 5    |      | 1    | 3    | 2    | 2    | 44    | metal products                    |
| 0804 | other commerce                 |      |      | 2    |      | 4    |      | 3    | 1    | 3    | 1    |      | 2    | 1    | 2    | 1    |      | 1    |      | 1    | 1    | 1    | 1    | 2    | 27    | other commerce                    |
| 0102 | textile products               |      |      | 1    |      | 4    |      | 2    | 2    |      | 1    | 1    | 2    |      |      |      | 1    |      |      | 3    |      |      |      | 2    | 19    | textile products                  |
|      |                                |      |      |      |      |      |      |      |      |      |      |      |      |      |      |      |      |      |      |      |      |      |      |      |       |                                   |

| 0114 | electrical equipment products                |   | 6 | 2 | 1 | 4 | 2 | 1 |   | 5 | 6 |   | 2 | 2 | 1 | 1 | 1 | 3 | 1 | 3 | 1 | 42 | electrical equipment products                |
|------|----------------------------------------------|---|---|---|---|---|---|---|---|---|---|---|---|---|---|---|---|---|---|---|---|----|----------------------------------------------|
| 0802 | retail                                       |   | 4 | 3 | 4 | 3 | 5 |   |   | 1 |   | 1 |   |   | 2 | 2 | 1 |   | 1 | 1 | 1 | 29 | retail                                       |
| 0801 | wholesale                                    |   | 3 | 3 | 6 |   |   | 1 | 2 |   | 1 | 1 |   | 1 | 2 | 2 |   |   | 1 |   | 1 | 24 | wholesale                                    |
| 0104 | wood products                                |   | 1 | 2 | 1 | 3 | 2 | 1 | 1 |   | 1 | 1 | 1 | 1 | 2 |   |   | 1 |   |   | 1 | 19 | wood products                                |
| 0109 | sand and stone products                      |   |   | 4 | 1 |   | 1 | 1 |   | 4 |   | 2 |   |   | 2 |   |   |   | 2 | 1 | 1 | 19 | sand and stone<br>products                   |
| 0115 | transport equipment products                 |   | 1 |   | 2 | 1 | 1 |   | 1 |   | 1 | 1 |   | 1 | 1 | 1 |   |   | 2 |   | 1 | 14 | transport equipment<br>products              |
| 0403 | road cargo transportation service            |   | 2 |   |   | 2 | 2 | 1 |   |   |   |   |   |   |   |   |   |   | 1 | 1 | 1 | 10 | road cargo<br>transportation service         |
| 0113 | machine products                             | - | 3 | 6 |   | 5 | 4 | 5 | 1 | 1 | 2 | 2 | 1 | 2 | 2 | 3 |   | 1 | 4 | 1 |   | 43 | machine products                             |
| 1702 | others                                       |   |   | 2 | 2 | 2 | 1 | 1 | 1 | 1 |   |   | 2 |   |   | 3 | 1 |   |   | 1 |   | 17 | others                                       |
| 0303 | other construction works                     |   |   | 2 | 1 |   | 1 | 1 |   |   | 1 | 1 |   |   |   |   |   |   |   | 2 |   | 9  | other construction<br>works                  |
| 1501 | commercial cleaning and livestock<br>process |   | 1 |   |   |   | 1 |   | 1 |   | 1 |   |   | 1 |   | 2 |   |   |   |   |   | 7  | commercial cleaning<br>and livestock process |
| 0103 | fiber products                               |   |   |   |   |   | 1 |   |   | 1 |   | 2 | 1 |   | 1 |   |   |   |   |   |   | 6  | fiber products                               |
| 1701 | dispatch service                             |   | 1 |   |   |   |   |   |   |   |   | 1 | 1 |   | 1 |   | 1 |   |   |   |   | 5  | dispatch service                             |
| 1302 | social welfare facility                      |   |   | 1 | 2 |   |   |   |   |   |   |   |   |   |   |   |   |   |   | 1 |   | 4  | social welfare facility                      |
| 0902 | advertisement and mediator                   |   | 1 | 2 |   |   |   |   |   |   |   |   |   |   |   |   |   |   |   |   |   | 3  | advertisement and mediator                   |
| 1101 | telecommunication service                    |   |   |   | 1 |   |   |   | 1 | 1 |   |   |   |   |   |   |   |   |   |   |   | 3  | telecommunication service                    |
| 0111 | nonferrous metal making                      |   |   |   |   | 1 |   |   |   |   |   |   |   |   |   |   |   |   | 1 |   |   | 2  | nonferrous metal<br>making                   |
| 0501 | land cargo handling service                  |   |   | 1 |   |   |   |   |   |   |   |   |   |   |   |   |   |   |   | 1 |   | 2  | land cargo handling<br>service               |

|      |                                       |  |   | <br>- |   | 1 |   |   |   | <u> </u> |   | <u> </u> |  |   | ¦ |   |  |   |                        |
|------|---------------------------------------|--|---|-------|---|---|---|---|---|----------|---|----------|--|---|---|---|--|---|------------------------|
| 0901 | financial business                    |  |   |       |   |   |   |   |   |          | 1 |          |  | 1 |   |   |  | 2 | financial business     |
| 1201 | education/research service            |  |   |       |   |   |   | 1 |   |          |   |          |  |   | 1 |   |  | 2 | education/research     |
|      |                                       |  |   |       |   |   |   |   |   |          |   |          |  |   |   |   |  |   | service                |
| 1401 | hotel                                 |  |   |       |   |   |   |   | 1 | 1        |   |          |  |   |   |   |  | 2 | hotel                  |
| 1402 | restaurant                            |  |   |       |   | 1 | 1 |   |   |          |   |          |  |   |   |   |  | 2 | restaurant             |
| 0110 | steel making                          |  | 1 |       |   |   |   |   |   |          |   |          |  |   |   |   |  | 1 | steel making           |
| 0601 | agriculture                           |  |   |       |   |   |   |   |   |          |   |          |  |   | 1 |   |  | 1 | agriculture            |
| 0701 | livestock                             |  |   |       |   |   |   |   |   |          |   |          |  |   |   | 1 |  | 1 | livestock              |
| 0105 | furniture                             |  |   |       |   |   |   |   |   |          |   |          |  |   |   |   |  |   | furniture              |
| 0116 | electric/gas/water service            |  |   |       |   |   |   |   |   |          |   |          |  |   |   |   |  |   | electric/gas/water     |
|      | ciccine, gas, water service           |  |   |       |   |   |   |   |   |          |   |          |  |   |   |   |  |   | service                |
| 0201 | coal mining                           |  |   |       |   |   |   |   |   |          |   |          |  |   |   |   |  |   | coal mining            |
| 0202 | quarrying                             |  |   |       |   |   |   |   |   |          |   |          |  |   |   |   |  |   | quarrying              |
| 0203 | other mining                          |  |   |       |   |   |   |   |   |          |   |          |  |   |   |   |  |   | other mining           |
| 0301 | civil engineering work                |  |   |       |   |   |   |   |   |          |   |          |  |   |   |   |  |   | civil engineering work |
| 0302 | construction work                     |  |   |       |   |   |   |   |   |          |   |          |  |   |   |   |  |   | construction work      |
|      | railroad/water transportation/airline |  |   |       |   |   |   |   |   |          |   |          |  |   |   |   |  |   | railroad/water         |
| 0401 | service                               |  |   |       |   |   |   |   |   |          |   |          |  |   |   |   |  |   | transportation/airline |
|      |                                       |  |   |       |   |   |   |   |   |          |   |          |  |   |   |   |  |   | service                |
| 0402 | road passenger transport service      |  |   |       |   |   |   |   |   |          |   |          |  |   |   |   |  |   | road passenger         |
|      |                                       |  |   |       |   |   |   |   |   |          |   |          |  |   |   |   |  |   | transport service      |
| 0404 | other transportation service          |  |   |       |   |   |   |   |   |          |   |          |  |   |   |   |  |   | other transportation   |
|      | · · · · ·                             |  |   |       |   |   |   |   |   |          |   |          |  |   |   |   |  |   | service                |
| 0502 | harbor transportation service         |  |   |       |   |   |   |   |   |          |   |          |  |   |   |   |  |   | harbor transportation  |
|      |                                       |  |   |       |   |   |   |   |   |          |   |          |  |   |   |   |  |   | service                |
| 0602 | forestry                              |  |   |       |   |   |   |   |   |          |   |          |  |   |   |   |  |   | forestry               |
| 0702 | fishery                               |  |   |       |   |   |   |   |   |          |   |          |  |   |   |   |  |   | fishery                |
|      |                                       |  |   | -     | - |   |   |   |   |          |   |          |  |   |   |   |  |   |                        |

| 0803 | haircut/beauty salon             |  |     |     |     |     |     |     |     |     |     |     |     |     |     |     |     |     |     |     |     |       | haircut/beauty salon                |
|------|----------------------------------|--|-----|-----|-----|-----|-----|-----|-----|-----|-----|-----|-----|-----|-----|-----|-----|-----|-----|-----|-----|-------|-------------------------------------|
| 1001 | movie/play service               |  |     |     |     |     |     |     |     |     |     |     |     |     |     |     |     |     |     |     |     |       | movie/play service                  |
| 1301 | medical treatment service        |  |     |     |     |     |     |     |     |     |     |     |     |     |     |     |     |     |     |     |     |       | medical treatment<br>service        |
| 1303 | other health and hygiene service |  |     |     |     |     |     |     |     |     |     |     |     |     |     |     |     |     |     |     |     |       | other health and<br>hygiene service |
| 1403 | other amusement service          |  |     |     |     |     |     |     |     |     |     |     |     |     |     |     |     |     |     |     |     |       | other amusement<br>service          |
| 1601 | public office                    |  |     |     |     |     |     |     |     |     |     |     |     |     |     |     |     |     |     |     |     |       | public office                       |
|      | total                            |  | 521 | 470 | 424 | 410 | 390 | 377 | 326 | 304 | 295 | 290 | 263 | 249 | 211 | 224 | 216 | 191 | 176 | 180 | 206 | 5,723 | total                               |