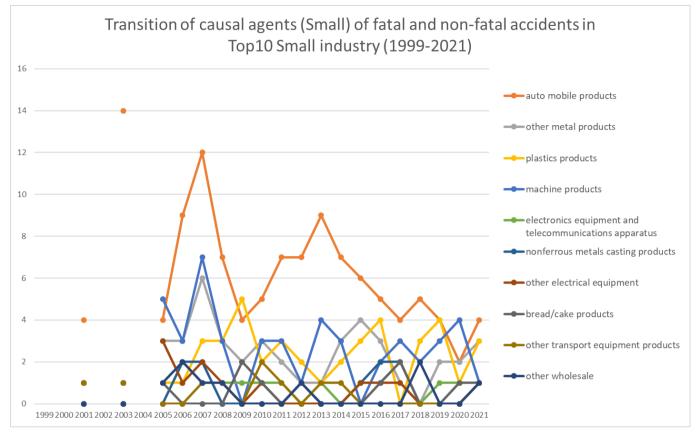

Transition of causal agents (Small) of fatal and non-fatal accidents as code no. 167 industrial robot in Small Industry (1999-2021)

Transition of causal agents (Small) of fatal and non-fatal accidents as code no. 167 industrial robot in Small industry (1999-2021)

| code   | Small industry                                               | 1999 | 2000 | 2001 | 2002 | 2003 | 2004 | 2005 | 2006 | 2007 | 2008 | 2009 | 2010 | 2011 | 2012 | 2013 | 2014 | 2015 | 2016 | 2017 | 2018 | 2019 | 2020 | 2021 | total | Small industry                                               |
|--------|--------------------------------------------------------------|------|------|------|------|------|------|------|------|------|------|------|------|------|------|------|------|------|------|------|------|------|------|------|-------|--------------------------------------------------------------|
| 011502 | auto mobile products                                         |      |      | 4    |      | 14   |      | 4    | 9    | 12   | 7    | 4    | 5    | 7    | 7    | 9    | 7    | 6    | 5    | 4    | 5    | 4    | 2    | 4    | 119   | auto mobile products                                         |
| 011209 | other metal products                                         |      |      | 1    |      | 1    |      | 3    | 3    | 6    | 3    | 2    | 3    | 2    | 1    | 1    | 3    | 4    | 3    | 1    |      | 2    | 2    | 3    | 44    | other metal products                                         |
| 010805 | plastics products                                            |      |      | 1    |      | 1    |      | 1    | 1    | 3    | 3    | 5    | 2    | 3    | 2    | 1    | 2    | 3    | 4    |      | 3    | 4    | 1    | 3    | 43    | plastics products                                            |
| 011301 | machine products                                             |      |      |      |      | 1    |      | 5    | 3    | 7    | 3    |      | 3    | 3    | 1    | 4    | 3    |      | 2    | 3    | 2    | 3    | 4    | 1    | 48    | machine products                                             |
| 011403 | electronics equipment and<br>telecommunications<br>apparatus |      |      | 1    |      |      |      | 1    | 2    | 1    | 1    | 1    | 1    | 1    |      | 1    |      | 1    | 1    | 2    |      | 1    | 1    | 1    | 17    | electronics equipment and<br>telecommunications<br>apparatus |
| 011102 | nonferrous metals casting<br>products                        |      |      | 1    |      | 1    |      |      | 2    | 2    |      |      |      |      | 1    |      |      | 1    | 2    | 2    |      |      |      | 1    | 13    | nonferrous metals casting<br>products                        |
| 011409 | other electrical equipment                                   |      |      | 1    |      |      |      | 3    | 1    | 2    | 1    |      | 1    |      |      |      |      | 1    | 1    | 1    |      |      |      | 1    | 13    | other electrical equipment                                   |
| 010104 | bread/cake products                                          |      |      |      |      |      |      | 1    |      |      |      | 2    | 1    |      | 1    |      |      |      | 1    | 2    |      |      | 1    | 1    | 10    | bread/cake products                                          |
| 011509 | other transport equipment<br>products                        |      |      | 1    |      | 1    |      |      |      | 1    | 1    |      | 2    | 1    |      | 1    | 1    |      |      |      |      |      |      | 1    | 10    | other transport equipment products                           |