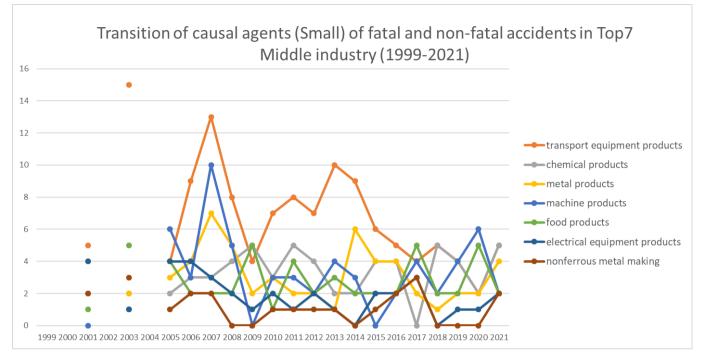

Transition of causal agents (Small) of fatal and non-fatal accidents as code no. 167 industrial robot in Large industry (1999-2021)

Transition of causal agents (Small) of fatal and non-fatal accidents as code no. 167 industrial robot in Middle Industry (1999-2021)

## Transition of causal agents (Small) of fatal and non-fatal accidents as code no. 167 industrial robot in Middle industry (1999-2021)

| code | Middle industry               | 1999 | 2000 | 2001 | 2002 | 2003 | 2004 | 2005 | 2006 | 2007 | 2008 | 2009 | 2010 | 2011 | 2012 | 2013 | 2014 | 2015 | 2016 | 2017 | 2018 | 2019 | 2020 | 2021 | total | Middle industry                  |
|------|-------------------------------|------|------|------|------|------|------|------|------|------|------|------|------|------|------|------|------|------|------|------|------|------|------|------|-------|----------------------------------|
| 0115 | transport equipment products  |      |      | 5    |      | 15   |      | 4    | 9    | 13   | 8    | 4    | 7    | 8    | 7    | 10   | 9    | 6    | 5    | 4    | 5    | 4    | 2    | 5    | 130   | transport equipment<br>products  |
| 0108 | chemical products             |      |      | 2    |      | 2    |      | 2    | 3    | 3    | 4    | 5    | 3    | 5    | 4    | 2    | 2    | 4    | 4    |      | 5    | 4    | 2    | 5    | 61    | chemical products                |
| 0112 | metal products                |      |      | 4    |      | 2    |      | 3    | 4    | 7    | 5    | 2    | 3    | 2    | 2    | 1    | 6    | 4    | 4    | 2    | 1    | 2    | 2    | 4    | 60    | metal products                   |
| 0113 | machine products              |      |      |      |      | 1    |      | 6    | 3    | 10   | 5    |      | 3    | 3    | 2    | 4    | 3    |      | 2    | 4    | 2    | 4    | 6    | 2    | 60    | machine products                 |
| 0101 | food products                 |      |      | 1    |      | 5    |      | 4    | 2    | 2    | 2    | 5    | 1    | 4    | 2    | 3    | 2    | 2    | 2    | 5    | 2    | 2    | 5    | 2    | 53    | food products                    |
| 0114 | electrical equipment products |      |      | 4    |      | 1    |      | 4    | 4    | 3    | 2    | 1    | 2    | 1    | 2    | 1    |      | 2    | 2    | 3    |      | 1    | 1    | 2    | 36    | electrical equipment<br>products |
| 0111 | nonferrous metal making       |      |      | 2    |      | 3    |      | 1    | 2    | 2    |      |      | 1    | 1    | 1    | 1    |      | 1    | 2    | 3    |      |      |      | 2    | 22    | nonferrous metal<br>making       |