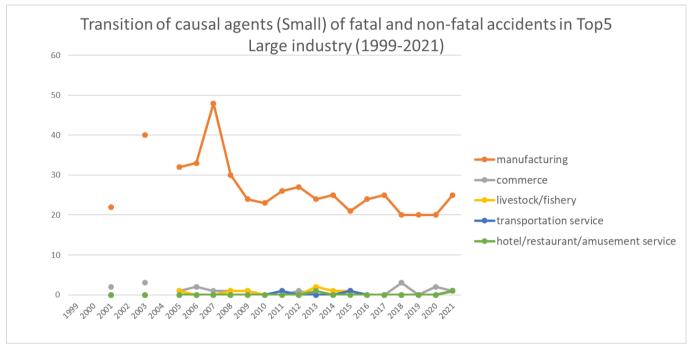

Transition of causal agents (Small) of fatal and non-fatal accidents as code no. 167 industrial robot in Large industry (1999-2021)

Transition of causal agents (Small) of fatal and non-fatal accidents as code no. 167 industrial robot in Middle Industry (1999-2021)

## Transition of causal agents (Small) of fatal and non-fatal accidents as code no. 167 industrial robot in Large industry (1999-2021)

| code | Large industry             | 1999 | 2000 | 2001 | 2002 | 2003 | 2004 | 2005 | 2006 | 2007 | 2008 | 2009 | 2010 | 2011 | 2012 | 2013 | 2014 | 2015 | 2016 | 2017 | 2018 | 2019 | 2020 | 2021 | total | Large industry             |
|------|----------------------------|------|------|------|------|------|------|------|------|------|------|------|------|------|------|------|------|------|------|------|------|------|------|------|-------|----------------------------|
| 01   | manufacturing              |      |      | 22   |      | 40   |      | 32   | 33   | 48   | 30   | 24   | 23   | 26   | 27   | 24   | 25   | 21   | 24   | 25   | 20   | 20   | 20   | 25   | 509   | manufacturing              |
| 08   | commerce                   |      |      | 2    |      | 3    |      | 1    | 2    | 1    | 1    | 1    |      |      | 1    |      |      | 1    |      |      | 3    |      | 2    | 1    | 19    | commerce                   |
| 07   | livestock/fishery          |      |      |      |      |      |      | 1    |      |      | 1    | 1    |      |      |      | 2    | 1    | 1    |      |      |      |      |      | 1    | 8     | livestock/fishery          |
| 04   | transportation service     |      |      |      |      |      |      |      |      |      |      |      |      | 1    |      |      |      | 1    |      |      |      |      |      | 1    | 3     | transportation service     |
| 14   | hotel/restaurant/amusement |      |      |      |      |      |      |      |      |      |      |      |      |      |      | 1    |      |      |      |      |      |      |      | 1    | 2     | hotel/restaurant/amusement |
| 1    | service                    |      |      |      |      |      |      |      |      |      |      |      |      |      |      |      |      |      |      |      |      |      |      | 1    | 2     | service                    |
| 03   | construction               |      |      |      |      | 2    |      |      | 1    |      | 1    | 2    |      | 1    |      | 1    | 1    | 1    |      |      | 1    | 1    | 1    |      | 13    | construction               |
| 17   | others                     |      |      |      |      | 1    |      |      |      | 2    |      |      | 1    | 1    | 1    |      | 2    |      |      |      |      |      |      |      | 8     | others                     |