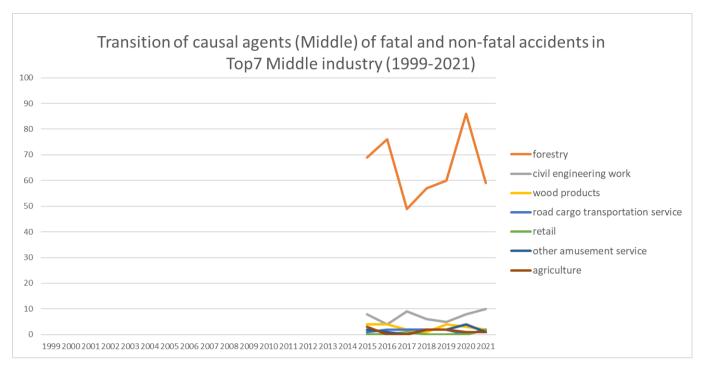

Transition of causal agents (Middle) of fatal and non-fatal accidents as code no. 17 mobile silviculture machine in Middle Industry (1999-2021)

Transition of causal agents (Middle) of fatal and non-fatal accidents as code no. 17 mobile silviculture machine in Small Industry (1999-2021)

Transition of causal agents (Middle) of fatal and non-fatal accidents as code no. 17 mobile silviculture machine in Middle industry (1999-2021)

| code | Middle industry                   | 1999 | 2000 | 2001 | 2002 | 2003 | 2004 | 2005 | 2006 | 2007 | 2008 | 2009 | 2010 | 2011 | 2012 | 2013 | 2014 | 2015 | 2016 | 2017 | 2018 | 2019 | 2020 | 2021 | total | Middle industry                      |
|------|-----------------------------------|------|------|------|------|------|------|------|------|------|------|------|------|------|------|------|------|------|------|------|------|------|------|------|-------|--------------------------------------|
| 0602 | forestry                          |      |      |      |      |      |      |      |      |      |      |      |      |      |      |      |      | 69   | 76   | 49   | 57   | 60   | 86   | 59   | 456   | forestry                             |
| 0301 | civil engineering work            |      |      |      |      |      |      |      |      |      |      |      |      |      |      |      |      | 8    | 4    | 9    | 6    | 5    | 8    | 10   | 50    | civil engineering work               |
| 0104 | wood products                     |      |      |      |      |      |      |      |      |      |      |      |      |      |      |      |      | 4    | 4    | 2    | 1    | 4    | 3    | 2    | 20    | wood products                        |
| 0403 | road cargo transportation service |      |      |      |      |      |      |      |      |      |      |      |      |      |      |      |      | 1    | 2    | 2    | 2    | 2    |      | 2    | 11    | road cargo<br>transportation service |
| 0802 | retail                            |      |      |      |      |      |      |      |      |      |      |      |      |      |      |      |      |      |      | 1    |      |      |      | 2    | 3     | retail                               |
| 1403 | other amusement service           |      |      |      |      |      |      |      |      |      |      |      |      |      |      |      |      | 2    | 1    |      | 2    | 2    | 4    | 1    | 12    | other amusement service              |
| 0601 | agriculture                       |      |      |      |      |      |      |      |      |      |      |      |      |      |      |      |      | 3    |      |      | 2    | 2    | 1    | 1    | 9     | agriculture                          |
| 0302 | construction work                 |      |      |      |      |      |      |      |      |      |      |      |      |      |      |      |      | 2    | 2    | 2    |      | 1    |      | 1    | 8     | construction work                    |