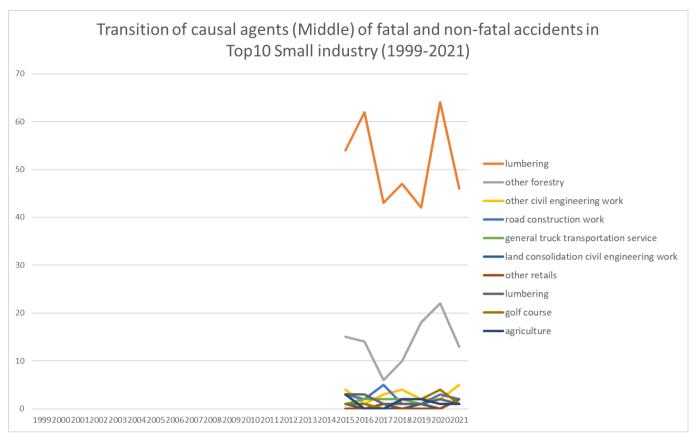

Transition of causal agents (Middle) of fatal and non-fatal accidents as code no. 17 mobile silviculture machine in Middle Industry (1999-2021)

Transition of causal agents (Middle) of fatal and non-fatal accidents as code no. 17 mobile silviculture machine in Small Industry (1999-2021)

Transition of causal agents (Middle) of fatal and non-fatal accidents as code no. 17 mobile silviculture machine in Small industry (1999-2021)

| code   | Small industry                               | 1999 | 2000 | 2001 | 2002 | 2003 | 2004 | 2005 | 2006 20 | 007 | 2008 | 2009 | 2010 | 2011 | 2012 | 2013 | 2014 | 2015 | 2016 | 2017 | 2018 | 2019 | 2020 | 2021 | total | Small industry                            |
|--------|----------------------------------------------|------|------|------|------|------|------|------|---------|-----|------|------|------|------|------|------|------|------|------|------|------|------|------|------|-------|-------------------------------------------|
| 060201 | lumbering                                    |      |      |      |      |      |      |      |         |     |      |      |      |      |      |      |      | 54   | 62   | 43   | 47   | 42   | 64   | 46   | 358   | lumbering                                 |
| 060209 | other forestry                               |      |      |      |      |      |      |      |         |     |      |      |      |      |      |      |      | 15   | 14   | 6    | 10   | 18   | 22   | 13   | 98    | other forestry                            |
| 030199 | other civil engineering work                 |      |      |      |      |      |      |      |         |     |      |      |      |      |      |      |      | 4    | 1    | 3    | 4    | 2    | 2    | 5    | 21    | other civil engineering work              |
| 030106 | road construction work                       |      |      |      |      |      |      |      |         |     |      |      |      |      |      |      |      | 3    | 2    | 5    | 1    | 1    | 3    | 2    | 17    | road construction work                    |
| 040301 | general truck transportation service         |      |      |      |      |      |      |      |         |     |      |      |      |      |      |      |      | 1    | 2    | 2    | 2    | 1    |      | 2    | 10    | general truck transportation service      |
| 030109 | land consolidation civil<br>engineering work |      |      |      |      |      |      |      |         |     |      |      |      |      |      |      |      | 1    |      |      |      | 1    |      | 2    | 4     | land consolidation civil engineering work |
| 080209 | other retails                                |      |      |      |      |      |      |      |         |     |      |      |      |      |      |      |      |      |      | 1    |      |      |      | 2    | 3     | other retails                             |
| 010401 | lumbering                                    |      |      |      |      |      |      |      |         |     |      |      |      |      |      |      |      | 3    | 3    | 1    | 1    | 1    | 2    | 1    | 12    | lumbering                                 |
| 140301 | golf course                                  |      |      |      |      |      |      |      |         |     |      |      |      |      |      |      |      | 1    | 1    |      | 2    | 2    | 4    | 1    | 11    | golf course                               |
| 060101 | agriculture                                  |      |      |      |      |      |      |      |         |     |      |      |      |      |      |      |      | 3    |      |      | 2    | 2    | 1    | 1    | 9     | agriculture                               |
| 010409 | other lumber and wood                        |      |      |      |      |      |      |      |         |     |      |      |      |      |      |      |      | 1    | 1    | 1    |      | 3    | 1    | 1    | 8     | other lumber and wood                     |