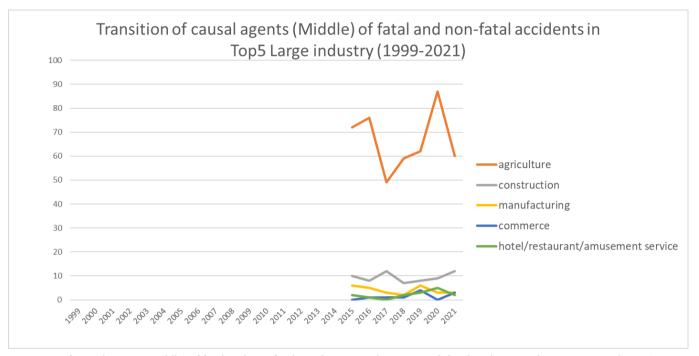

Transition of causal agents (Middle) of fatal and non-fatal accidents as code no. 17 mobile silviculture machine (1999-2021)

Transition of causal agents (Middle) of fatal and non-fatal accidents as code no. 17 mobile silviculture machine in Large industry (1999-2021)

Transition of causal agents (Middle) of fatal and non-fatal accidents as code no. 17 mobile silviculture machine in Large industry (1999-2021)

| code | Large industry             | 1999 | 2000 | 2001 | 2002 | 2003 | 2004 | 2005 | 2006 | 2007 | 2008 | 2009 | 2010 | 2011 | 2012 | 2013 | 2014 | 2015 | 2016     | 2017 | 2018 | 2019 | 2020 | 2021 | total | Large industry             |
|------|----------------------------|------|------|------|------|------|------|------|------|------|------|------|------|------|------|------|------|------|----------|------|------|------|------|------|-------|----------------------------|
| 06   | agriculture                |      |      |      |      |      |      |      |      |      |      |      |      |      |      |      |      | 72   | 76       | 49   | 59   | 62   | 87   | 60   | 465   | agriculture                |
| 03   | construction               |      |      |      |      |      |      |      |      |      |      |      |      |      |      |      |      | 10   | 8        | 12   | 7    | 8    | 9    | 12   | 66    | construction               |
| 01   | manufacturing              |      |      |      |      |      |      |      |      |      |      |      |      |      |      |      |      | 6    | 5        | 3    | 2    | 6    | 3    | 3    | 28    | manufacturing              |
| 08   | commerce                   |      |      |      |      |      |      |      |      |      |      |      |      |      |      |      |      |      | 1        | 1    | 1    | 4    |      | 3    | 10    | commerce                   |
| 14   | hotel/restaurant/amusement |      |      |      |      |      |      |      |      |      |      |      |      |      |      |      |      | 2    | 1        |      | 2    | 2    | 5    | 2    | 15    | hotel/restaurant/amusement |
| 11   | service                    |      |      |      |      |      |      |      |      |      |      |      |      |      |      |      |      |      | <u> </u> |      |      |      |      |      | 13    | service                    |
| 04   | transportation service     |      |      |      |      |      |      |      |      |      |      |      |      |      |      |      |      | 1    | 2        | 2    | 2    | 2    |      | 2    | 11    | transportation service     |
| 17   | others                     |      |      |      |      |      |      |      |      |      |      |      |      |      |      |      |      |      |          |      | 1    | 1    |      | 1    | 3     | others                     |