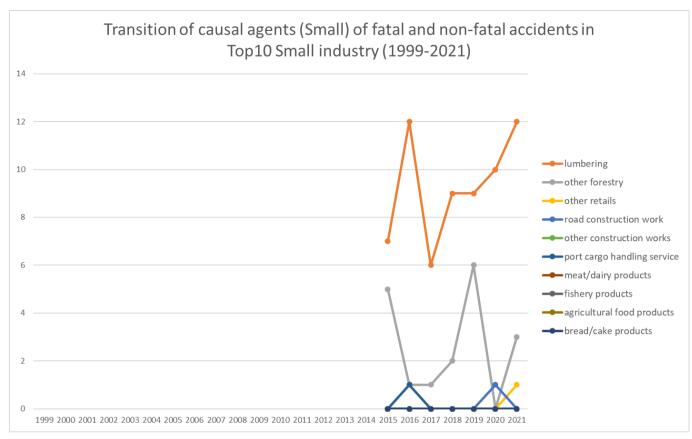

Transition of causal agents (Small) of fatal and non-fatal accidents as code no. 173 skyline yarding machine in Middle Industry (1999-2021)

Transition of causal agents (Small) of fatal and non-fatal accidents as code no. 173 skyline yarding machine in Small Industry (1999-2021)

Transition of causal agents (Small) of fatal and non-fatal accidents as code no. 173 skyline yarding machine in Small industry (1999-2021)

| code   | Small industry              | 1999 | 2000 | 2001 | 2002 | 2003 | 2004 | 2005 | 2006 | 2007 | 2008 | 2009 | 2010 | 2011 | 2012 | 2013 | 2014 | 2015 | 2016 | 2017 | 2018 | 2019 | 2020 | 2021 | total | Small industry              |
|--------|-----------------------------|------|------|------|------|------|------|------|------|------|------|------|------|------|------|------|------|------|------|------|------|------|------|------|-------|-----------------------------|
| 060201 | lumbering                   |      |      |      |      |      |      |      |      |      |      |      |      |      |      |      |      | 7    | 12   | 6    | 9    | 9    | 10   | 12   | 65    | lumbering                   |
| 060209 | other forestry              |      |      |      |      |      |      |      |      |      |      |      |      |      |      |      |      | 5    | 1    | 1    | 2    | 6    |      | 3    | 18    | other forestry              |
| 080209 | other retails               |      |      |      |      |      |      |      |      |      |      |      |      |      |      |      |      |      |      |      |      |      |      | 1    | 1     | other retails               |
| 030106 | road construction work      |      |      |      |      |      |      |      |      |      |      |      |      |      |      |      |      |      |      |      |      |      | 1    |      | 1     | road construction work      |
| 030309 | other construction works    |      |      |      |      |      |      |      |      |      |      |      |      |      |      |      |      |      | 1    |      |      |      |      |      | 1     | other construction works    |
| 050202 | port cargo handling service |      |      |      |      |      |      |      |      |      |      |      |      |      |      |      |      |      | 1    |      |      |      |      |      | 1     | port cargo handling service |
| 010101 | meat/dairy products         |      |      |      |      |      |      |      |      |      |      |      |      |      |      |      |      |      |      |      |      |      |      |      |       | meat/dairy products         |
| 010102 | fishery products            |      |      |      |      |      |      |      |      |      |      |      |      |      |      |      |      |      |      |      |      |      |      |      |       | fishery products            |
| 010103 | agricultural food products  |      |      |      |      |      |      |      |      |      |      |      |      |      |      |      |      |      |      |      |      |      |      |      |       | agricultural food products  |
| 010104 | bread/cake products         |      |      |      |      |      |      |      |      |      |      |      |      |      |      |      |      |      |      |      |      |      |      |      |       | bread/cake products         |
| 010105 | alcoholic drinks            |      |      |      |      |      |      |      |      |      |      |      |      |      |      |      |      |      |      |      |      |      |      |      |       | alcoholic drinks            |
| 010106 | soft drinks                 |      |      |      |      |      |      |      |      |      |      |      |      |      |      |      |      |      |      |      |      |      |      |      |       | soft drinks                 |