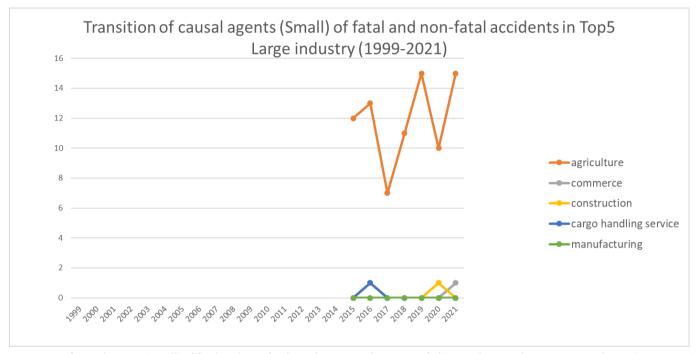

Transition of causal agents (Small) of fatal and non-fatal accidents as code no. 173 skyline yarding machine (1999-2021)

Transition of causal agents (Small) of fatal and non-fatal accidents as code no. 173 skyline yarding machine in Large industry (1999-2021)

Transition of causal agents (Small) of fatal and non-fatal accidents as code no. 173 skyline yarding machine in Large industry (1999-2021)

| code | Large industry         | 1999 | 2000 | 2001 | 2002 | 2003 | 2004 | 2005 | 2006 | 2007 | 2008 | 2009 | 2010 | 2011 | 2012 | 2013 | 2014 | 2015 | 2016 | 2017 | 2018 | 2019 | 2020 | 2021 | total | Large industry         |
|------|------------------------|------|------|------|------|------|------|------|------|------|------|------|------|------|------|------|------|------|------|------|------|------|------|------|-------|------------------------|
| 06   | agriculture            |      |      |      |      |      |      |      |      |      |      |      |      |      |      |      |      | 12   | 13   | 7    | 11   | 15   | 10   | 15   | 83    | agriculture            |
| 08   | commerce               |      |      |      |      |      |      |      |      |      |      |      |      |      |      |      |      |      |      |      |      |      |      | 1    | 1     | commerce               |
| 03   | construction           |      |      |      |      |      |      |      |      |      |      |      |      |      |      |      |      |      | 1    |      |      |      | 1    |      | 2     | construction           |
| 05   | cargo handling service |      |      |      |      |      |      |      |      |      |      |      |      |      |      |      |      |      | 1    |      |      |      |      |      | 1     | cargo handling service |
| 01   | manufacturing          |      |      |      |      |      |      |      |      |      |      |      |      |      |      |      |      |      |      |      |      |      |      |      |       | manufacturing          |
| 02   | mining                 |      |      |      |      |      |      |      |      |      |      |      |      |      |      |      |      |      |      |      |      |      |      |      |       | mining                 |
| 04   | transportation service |      |      |      |      |      |      |      |      |      |      |      |      |      |      |      |      |      |      |      |      |      |      |      |       | transportation service |
|      |                        |      |      |      |      |      |      |      |      |      |      |      |      |      |      |      |      |      |      |      |      |      |      |      |       |                        |

|         | livestock/fishery          |  |  |  |  |  |  |  |  |    |    |   |    |    |    |    |    | livestock/fishery          |
|---------|----------------------------|--|--|--|--|--|--|--|--|----|----|---|----|----|----|----|----|----------------------------|
| 09      | financial                  |  |  |  |  |  |  |  |  |    |    |   |    |    |    |    |    | financial                  |
|         | business/advertisement     |  |  |  |  |  |  |  |  |    |    |   |    |    |    |    |    | business/advertisement     |
| 10 I    | movie/play service         |  |  |  |  |  |  |  |  |    |    |   |    |    |    |    |    | movie/play service         |
| 11 1    | telecommunication service  |  |  |  |  |  |  |  |  |    |    |   |    |    |    |    |    | telecommunication service  |
| 12      | education/research service |  |  |  |  |  |  |  |  |    |    |   |    |    |    |    |    | education/research service |
| 13 I    | health and hygiene service |  |  |  |  |  |  |  |  |    |    |   |    |    |    |    |    | health and hygiene service |
| 14      | hotel/restaurant/amusement |  |  |  |  |  |  |  |  |    |    |   |    |    |    |    |    | hotel/restaurant/amusement |
| - 11 11 | service                    |  |  |  |  |  |  |  |  |    |    |   |    |    |    |    |    | service                    |
| 15      | commercial cleaning and    |  |  |  |  |  |  |  |  |    |    |   |    |    |    |    |    | commercial cleaning and    |
|         | livestock process          |  |  |  |  |  |  |  |  |    |    |   |    |    |    |    |    | livestock process          |
| 16      | public office              |  |  |  |  |  |  |  |  |    |    |   |    |    |    |    |    | public office              |
| 17      | others                     |  |  |  |  |  |  |  |  |    |    |   |    |    |    |    |    | others                     |
| 1       | total                      |  |  |  |  |  |  |  |  | 12 | 15 | 7 | 11 | 15 | 11 | 16 | 87 | total                      |