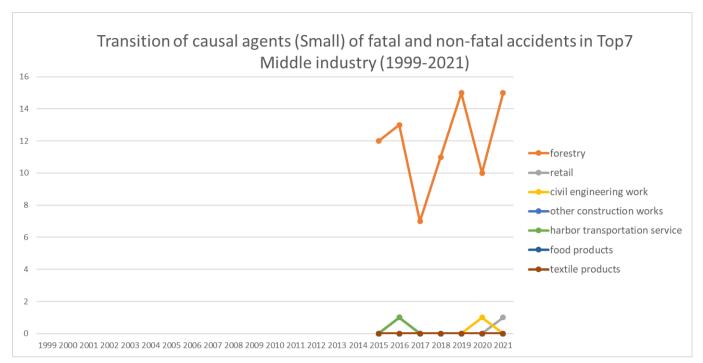

Transition of causal agents (Small) of fatal and non-fatal accidents as code no. 173 skyline yarding machine in Middle Industry (1999-2021)

Transition of causal agents (Small) of fatal and non-fatal accidents as code no. 173 skyline yarding machine in Small Industry (1999-2021)

Transition of causal agents (Small) of fatal and non-fatal accidents as code no. 173 skyline yarding machine in Middle industry (1999-2021)

| code | Middle industry               | 1999 | 2000 | 2001 | 2002 | 2003 | 2004 | 2005 | 2006 | 2007 | 2008 | 2009 | 2010 | 2011 | 2012 | 2013 | 2014 | 2015 | 2016 | 2017 | 2018 | 2019 | 2020 | 2021 | total | Middle industry               |
|------|-------------------------------|------|------|------|------|------|------|------|------|------|------|------|------|------|------|------|------|------|------|------|------|------|------|------|-------|-------------------------------|
| 0602 | forestry                      |      |      |      |      |      |      |      |      |      |      |      |      |      |      |      |      | 12   | 13   | 7    | 11   | 15   | 10   | 15   | 83    | forestry                      |
| 0802 | retail                        |      |      |      |      |      |      |      |      |      |      |      |      |      |      |      |      |      |      |      |      |      |      | 1    | 1     | retail                        |
| 0301 | civil engineering work        |      |      |      |      |      |      |      |      |      |      |      |      |      |      |      |      |      |      |      |      |      | 1    |      | 1     | civil engineering work        |
| 0303 | other construction works      |      |      |      |      |      |      |      |      |      |      |      |      |      |      |      |      |      | 1    |      |      |      |      |      | 1     | other construction<br>works   |
| 0502 | harbor transportation service |      |      |      |      |      |      |      |      |      |      |      |      |      |      |      |      |      | 1    |      |      |      |      |      | 1     | harbor transportation service |
| 0101 | food products                 |      |      |      |      |      |      |      |      |      |      |      |      |      |      |      |      |      |      |      |      |      |      |      |       | food products                 |
| 0102 | textile products              |      |      |      |      |      |      |      |      |      |      |      |      |      |      |      |      |      |      |      |      |      |      |      |       | textile products              |
|      |                               |      |      |      |      |      |      |      |      |      |      |      |      |      |      |      |      |      |      |      |      |      |      |      |       |                               |