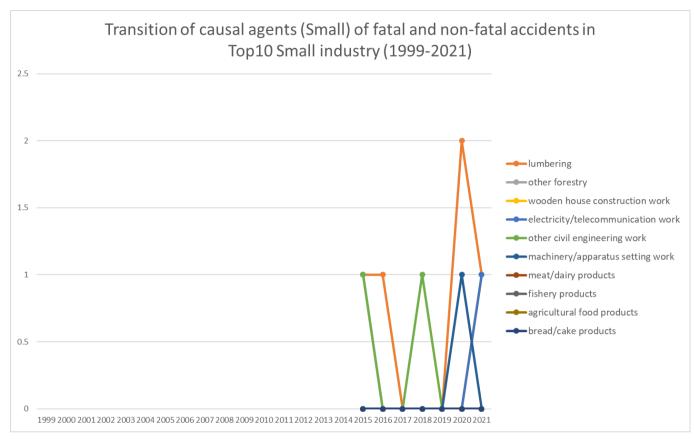

Transition of causal agents (Small) of fatal and non-fatal accidents as code no. 218 simple skyline yarding equipment in Middle Industry (1999-2021)

Transition of causal agents (Small) of fatal and non-fatal accidents as code no. 218 simple skyline yarding equipment in Small Industry (1999-2021)

Transition of causal agents (Small) of fatal and non-fatal accidents as code no. 218 simple skyline yarding equipment in Small industry (1999-2021)

| code   | Small industry                        | 1999 | 2000 | 2001 | 2002 | 2003 20 | 04 200 | 5 20 | 2007 | 2008 | 2009 | 2010 | 2011 | 2012 | 2013 | 2014 | 2015 | 2016 | 2017 | 2018 | 2019 | 2020 | 2021 | total | Small industry                        |
|--------|---------------------------------------|------|------|------|------|---------|--------|------|------|------|------|------|------|------|------|------|------|------|------|------|------|------|------|-------|---------------------------------------|
| 060201 | lumbering                             |      |      |      |      |         |        |      |      |      |      |      |      |      |      |      | 1    | 1    |      |      |      | 2    | 1    | 5     | lumbering                             |
| 060209 | other forestry                        |      |      |      |      |         |        |      |      |      |      |      |      |      |      |      | 1    |      |      |      |      |      | 1    | 2     | other forestry                        |
| 030202 | wooden house construction<br>work     |      |      |      |      |         |        |      |      |      |      |      |      |      |      |      |      |      |      |      |      |      | 1    | 1     | wooden house construction<br>work     |
| 030301 | electricity/telecommunication<br>work |      |      |      |      |         |        |      |      |      |      |      |      |      |      |      |      |      |      |      |      |      | 1    | 1     | electricity/telecommunication<br>work |
| 030199 | other civil engineering work          |      |      |      |      |         |        |      |      |      |      |      |      |      |      |      | 1    |      |      | 1    |      |      |      | 2     | other civil engineering work          |
| 030302 | machinery/apparatus setting<br>work   |      |      |      |      |         |        |      |      |      |      |      |      |      |      |      |      |      |      |      |      | 1    |      | 1     | machinery/apparatus setting<br>work   |
| 010101 | meat/dairy products                   |      |      |      |      |         |        |      |      |      |      |      |      |      |      |      |      |      |      |      |      |      |      |       | meat/dairy products                   |
| 010102 | fishery products                      |      |      |      |      |         |        |      |      |      |      |      |      |      |      |      |      |      |      |      |      |      |      |       | fishery products                      |
| 010103 | agricultural food products            |      |      |      |      |         |        |      |      |      |      |      |      |      |      |      |      |      |      |      |      |      |      |       | agricultural food products            |
| 1 7    |                                       |      |      |      | 1 7  |         |        |      |      |      | Π    | ı 7  |      |      | ٦    |      | 1 7  |      |      | 1 7  |      |      |      |       |                                       |