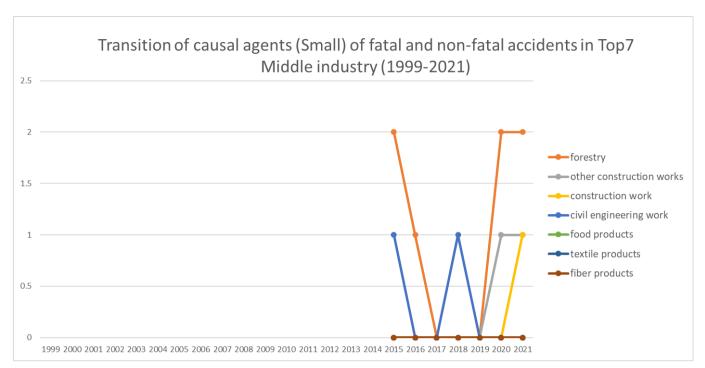

Transition of causal agents (Small) of fatal and non-fatal accidents as code no. 218 simple skyline yarding equipment in Middle Industry (1999-2021)

Transition of causal agents (Small) of fatal and non-fatal accidents as code no. 218 simple skyline yarding equipment in Small Industry (1999-2021)

Transition of causal agents (Small) of fatal and non-fatal accidents as code no. 218 simple skyline yarding equipment in Middle industry (1999-2021)

| code | Middle industry          | 1999 | 2000 | 2001 | 2002 | 2003 | 2004 | 2005 | 2006 | 2007 | 2008 | 2009 | 2010 | 2011 | 2012 | 2013 | 2014 | 2015 | 2016 | 2017 | 2018 | 2019 | 2020 | 2021 | total | Middle industry          |
|------|--------------------------|------|------|------|------|------|------|------|------|------|------|------|------|------|------|------|------|------|------|------|------|------|------|------|-------|--------------------------|
| 0602 | forestry                 |      |      |      |      |      |      |      |      |      |      |      |      |      |      |      |      | 2    | 1    |      |      |      | 2    | 2    | 7     | forestry                 |
| 0303 | other construction works |      |      |      |      |      |      |      |      |      |      |      |      |      |      |      |      |      |      |      |      |      | 1    | 1    | 2     | other construction works |
| 0302 | construction work        |      |      |      |      |      |      |      |      |      |      |      |      |      |      |      |      |      |      |      |      |      |      | 1    | 1     | construction work        |
| 0301 | civil engineering work   |      |      |      |      |      |      |      |      |      |      |      |      |      |      |      |      | 1    |      |      | 1    |      |      |      | 2     | civil engineering work   |
| 0101 | food products            |      |      |      |      |      |      |      |      |      |      |      |      |      |      |      |      |      |      |      |      |      |      |      |       | food products            |
| 0102 | textile products         |      |      |      |      |      |      |      |      |      |      |      |      |      |      |      |      |      |      |      |      |      |      |      |       | textile products         |
| 0103 | fiber products           |      |      |      |      |      |      |      |      |      |      |      |      |      |      |      |      |      |      |      |      |      |      |      |       | fiber products           |
| 0104 | wood products            |      |      |      |      |      |      |      |      |      |      |      |      |      |      |      |      |      |      |      |      |      |      |      |       | wood products            |