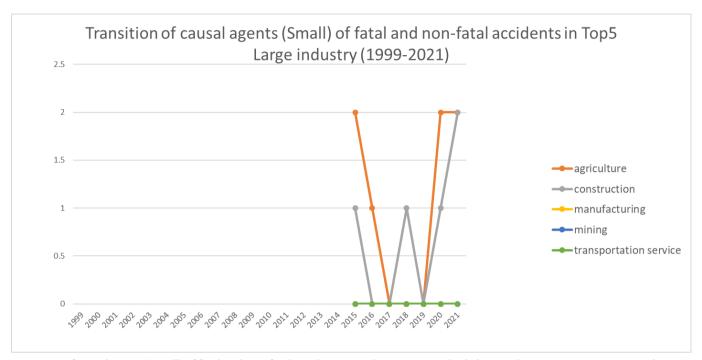

Transition of causal agents (Small) of fatal and non-fatal accidents as code no. 218 simple skyline yarding equipment (1999-2021)

Transition of causal agents (Small) of fatal and non-fatal accidents as code no. 218 simple skyline yarding equipment in Large industry (1999-2021)

Transition of causal agents (Small) of fatal and non-fatal accidents as code no. 218 simple skyline yarding equipment in Large industry (1999-2021)

| code | Large industry         | 1999 | 2000 | 2001 | 2002 | 2003 | 2004 | 2005 | 2006 | 2007 | 2008 | 2009 | 2010 | 2011 | 2012 | 2013 | 2014 | 2015 | 2016 | 2017 | 2018 | 2019 | 2020 | 2021 | total | Large industry         |
|------|------------------------|------|------|------|------|------|------|------|------|------|------|------|------|------|------|------|------|------|------|------|------|------|------|------|-------|------------------------|
| 06   | agriculture            |      |      |      |      |      |      |      |      |      |      |      |      |      |      |      |      | 2    | 1    |      |      |      | 2    | 2    | 7     | agriculture            |
| 03   | construction           |      |      |      |      |      |      |      |      |      |      |      |      |      |      |      |      | 1    |      |      | 1    |      | 1    | 2    | 5     | construction           |
| 01   | manufacturing          |      |      |      |      |      |      |      |      |      |      |      |      |      |      |      |      |      |      |      |      |      |      |      |       | manufacturing          |
| 02   | mining                 |      |      |      |      |      |      |      |      |      |      |      |      |      |      |      |      |      |      |      |      |      |      |      |       | mining                 |
| 04   | transportation service |      |      |      |      |      |      |      |      |      |      |      |      |      |      |      |      |      |      |      |      |      |      |      |       | transportation service |
| 05   | cargo handling service |      |      |      |      |      |      |      |      |      |      |      |      |      |      |      |      |      |      |      |      |      |      |      |       | cargo handling service |
| 07   | livestock/fishery      |      |      |      |      |      |      |      |      |      |      |      |      |      |      |      |      |      |      |      |      |      |      |      |       | livestock/fishery      |
|      |                        |      |      |      |      |      |      |      |      |      |      |      |      |      |      |      |      |      |      |      |      |      |      |      |       |                        |