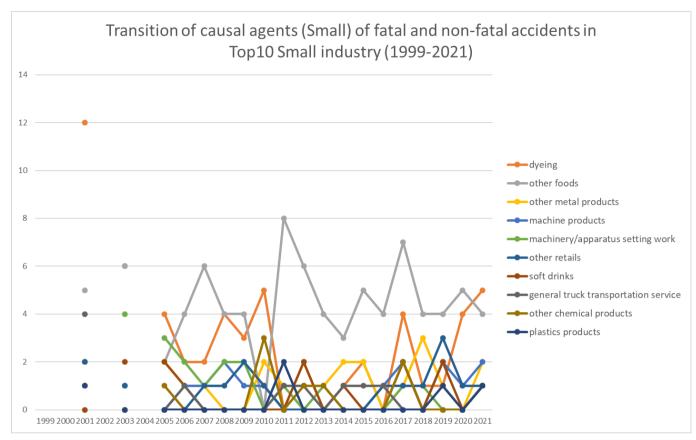

Transition of causal agents (Small) of fatal and non-fatal accidents as code no. 312 pressure vessel in Small industry (1999-2021)

| code          | Small industry                       | 1999 | 2000 | 2001 | 2002 | 2003 | 2004 | 2005     | 2006     | 2007 | 2008 | 2009 | 2010 | 2011 | 2012 | 2013 | 2014 | 2015 | 2016 | 2017 | 2018 | 2019 | 2020 | 2021 | total | Small industry                       |
|---------------|--------------------------------------|------|------|------|------|------|------|----------|----------|------|------|------|------|------|------|------|------|------|------|------|------|------|------|------|-------|--------------------------------------|
| 010204        | dyeing                               |      |      | 12   |      | 6    |      | 4        | 2        | 2    | 4    | 3    | 5    |      | 2    |      | 1    | 2    |      | 4    | 1    | 1    | 4    | 5    | 58    | dyeing                               |
| 010109        | other foods                          |      |      | 5    |      | 6    |      | 2        | 4        | 6    | 4    | 4    |      | 8    | 6    | 4    | 3    | 5    | 4    | 7    | 4    | 4    | 5    | 4    | 85    | other foods                          |
| 011209        | other metal products                 |      |      | 2    |      |      |      | 2        | 1        | 1    |      |      | 2    | 1    | 1    | 1    | 2    | 2    |      | 1    | 3    | 1    |      | 2    | 22    | other metal products                 |
| 011301        | machine products                     |      |      | 2    |      | 1    |      |          | 1        | 1    | 2    | 1    | 1    |      |      |      |      |      | 1    | 2    |      | 2    | 1    | 2    | 17    | machine products                     |
| 030302        | machinery/apparatus setting<br>work  |      |      | 1    |      | 4    |      | 3        | 2        | 1    | 2    | 2    |      | 1    |      | 1    |      |      |      | 1    | 1    |      |      | 1    | 20    | machinery/apparatus setting<br>work  |
| 080209        | other retails                        |      |      | 2    |      | 1    |      |          |          | 1    | 1    | 2    | 1    |      |      |      |      |      | 1    | 1    | 1    | 3    | 1    | 1    | 16    | other retails                        |
| 010106        | soft drinks                          |      |      |      |      | 2    |      | 2        | 1        |      |      |      |      |      | 2    |      | 1    |      |      | 2    |      | 2    |      | 1    | 13    | soft drinks                          |
| 040301        | general truck transportation service |      |      | 4    |      |      |      |          | 1        |      |      |      |      | 1    | 1    |      | 1    | 1    | 1    |      |      |      |      | 1    | 11    | general truck transportation service |
| 010899        | other chemical products              |      |      | 1    |      |      |      | 1        |          |      |      |      | 3    |      | 1    | 1    |      |      |      | 2    |      |      |      | 1    | 10    | other chemical products              |
| 010805        | plastics products                    |      |      | 1    |      |      |      |          |          |      |      |      |      | 2    |      |      |      |      |      |      |      | 1    |      | 1    | 5     | plastics products                    |
| $\overline{}$ |                                      |      |      |      |      |      |      | $\equiv$ | $\equiv$ |      | i    |      |      |      |      |      | i    | i    | i    | i    | i    |      |      | i —  |       |                                      |