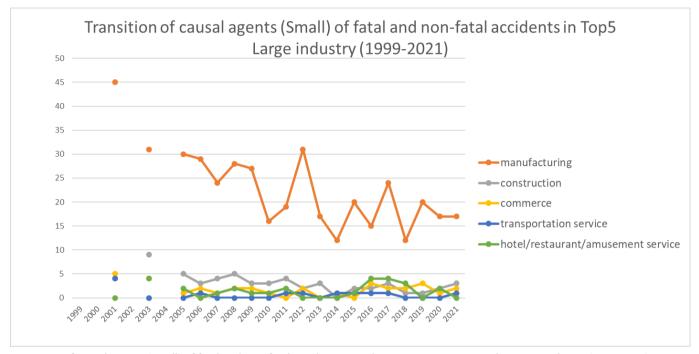

Transition of causal agents (Small) of fatal and non-fatal accidents as code no. 312 pressure vessel in Large industry (1999-2021)

| code | Large industry             | 1999 | 2000 | 2001 | 2002 | 2003 | 2004 | 2005 | 2006 | 2007 | 2008 | 2009 | 2010 | 2011 | 2012 | 2013 | 2014 | 2015 | 2016     | 2017 | 2018 | 2019 | 2020 | 2021 | total | Large industry             |
|------|----------------------------|------|------|------|------|------|------|------|------|------|------|------|------|------|------|------|------|------|----------|------|------|------|------|------|-------|----------------------------|
| 01   | manufacturing              |      |      | 45   |      | 31   |      | 30   | 29   | 24   | 28   | 27   | 16   | 19   | 31   | 17   | 12   | 20   | 15       | 24   | 12   | 20   | 17   | 17   | 434   | manufacturing              |
| 03   | construction               |      |      | 4    |      | 9    |      | 5    | 3    | 4    | 5    | 3    | 3    | 4    | 2    | 3    |      | 2    | 2        | 3    | 1    | 1    | 2    | 3    | 59    | construction               |
| 08   | commerce                   |      |      | 5    |      | 4    |      | 1    | 2    | 1    | 2    | 2    | 1    |      | 2    |      | 1    |      | 3        | 2    | 2    | 3    | 1    | 2    | 34    | commerce                   |
| 04   | transportation service     |      |      | 4    |      |      |      |      | 1    |      |      |      |      | 1    | 1    |      | 1    | 1    | 1        | 1    |      |      |      | 1    | 12    | transportation service     |
| 14   | hotel/restaurant/amusement |      |      |      |      | 4    |      | 2    |      | 1    | 2    | 1    | 1    | 2    |      |      |      | 1    | 4        | 4    | 2    |      | 2    |      | 27    | hotel/restaurant/amusement |
| 11   | service                    |      |      |      |      |      |      |      |      |      |      |      | ľ    |      |      |      |      | •    | <b>T</b> |      |      |      |      |      |       | service                    |
| 13   | health and hygiene service |      |      | 2    |      | 1    |      | 1    | 1    | 1    | 2    |      | 1    | 1    | 1    | 1    | 3    | 1    | 2        |      | 1    | 2    |      |      | 21    | health and hygiene service |
|      | commercial cleaning and    |      |      |      |      |      |      |      |      |      |      |      |      |      |      |      |      |      |          |      |      |      |      |      |       | commercial cleaning and    |