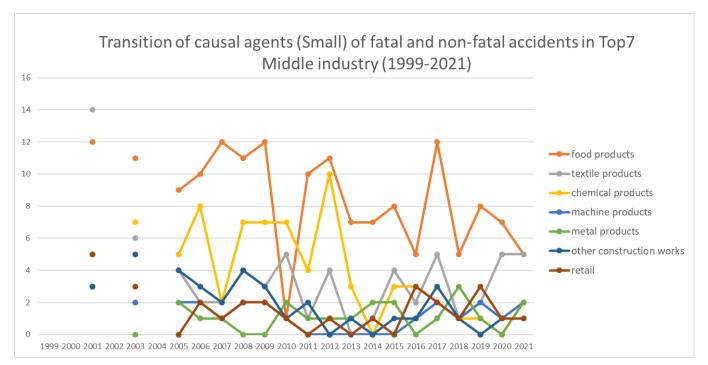

Transition of causal agents (Small) of fatal and non-fatal accidents as code no. 312 pressure vessel in Middle industry (1999-2021)

| code | Middle industry          | 1999 | 2000 | 2001 | 2002 | 2003 | 2004 | 2005 | 2006 | 2007 | 2008 | 2009 | 2010 | 2011 | 2012 | 2013 | 2014 | 2015 | 2016 | 2017 | 2018 | 2019 | 2020 | 2021 | total | Middle industry             |
|------|--------------------------|------|------|------|------|------|------|------|------|------|------|------|------|------|------|------|------|------|------|------|------|------|------|------|-------|-----------------------------|
| 0101 | food products            |      |      | 12   |      | 11   |      | 9    | 10   | 12   | 11   | 12   | 1    | 10   | 11   | 7    | 7    | 8    | 5    | 12   | 5    | 8    | 7    | 5    | 163   | food products               |
| 0102 | textile products         |      |      | 14   |      | 6    |      | 4    | 2    | 2    | 4    | 3    | 5    | 1    | 4    |      | 1    | 4    | 2    | 5    | 1    | 2    | 5    | 5    | 70    | textile products            |
| 0108 | chemical products        |      |      | 5    |      | 7    |      | 5    | 8    | 2    | 7    | 7    | 7    | 4    | 10   | 3    |      | 3    | 3    | 2    | 1    | 1    |      | 2    | 77    | chemical products           |
| 0113 | machine products         |      |      | 3    |      | 2    |      | 2    | 2    | 1    | 2    | 2    | 1    |      |      |      |      |      | 1    | 2    | 1    | 2    | 1    | 2    | 24    | machine products            |
| 0112 | metal products           |      |      | 3    |      |      |      | 2    | 1    | 1    |      |      | 2    | 1    | 1    | 1    | 2    | 2    |      | 1    | 3    | 1    |      | 2    | 23    | metal products              |
| 0303 | other construction works |      |      | 3    |      | 5    |      | 4    | 3    | 2    | 4    | 3    | 1    | 2    |      | 1    |      | 1    | 1    | 3    | 1    |      | 1    | 1    | 36    | other construction<br>works |
| 0802 | retail                   |      |      | 5    |      | 3    |      |      | 2    | 1    | 2    | 2    | 1    |      | 1    |      | 1    |      | 3    | 2    | 1    | 3    | 1    | 1    | 29    | retail                      |
| 0302 | construction work        |      |      | 1    |      | 2    |      | 1    |      |      | 1    |      | 1    | 2    | 2    | 2    |      | 1    |      |      |      | 1    |      | 1    | 15    | construction work           |
|      |                          |      |      |      |      |      |      |      |      |      |      |      |      |      |      |      |      |      |      |      |      |      |      |      |       |                             |