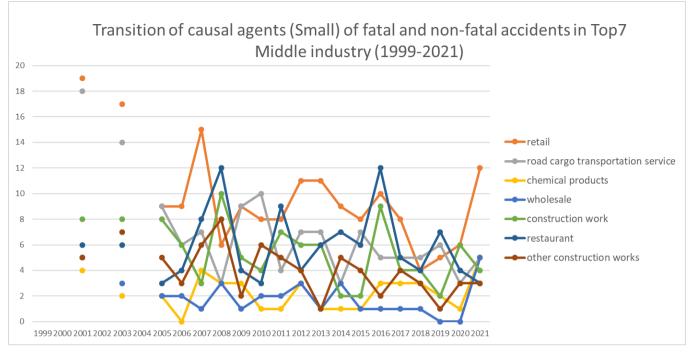

## Transition of causal agents (Small) of fatal and non-fatal accidents as code no. 319 other pressure vessels in Middle industry (1999-2021)

| code | Middle industry                   | 1999 | 2000 | 2001 | 2002 | 2003 | 2004 | 2005 | 2006 | 2007 | 2008 | 2009 | 2010 | 2011 | 2012 | 2013 | 2014 | 2015 | 2016 | 2017 | 2018 | 2019 | 2020 | 2021 | total | Middle industry                      |
|------|-----------------------------------|------|------|------|------|------|------|------|------|------|------|------|------|------|------|------|------|------|------|------|------|------|------|------|-------|--------------------------------------|
| 0802 | retail                            |      |      | 19   |      | 17   |      | 9    | 9    | 15   | 6    | 9    | 8    | 8    | 11   | 11   | 9    | 8    | 10   | 8    | 4    | 5    | 6    | 12   | 184   | retail                               |
| 0403 | road cargo transportation service |      |      | 18   |      | 14   |      | 9    | 6    | 7    | 3    | 9    | 10   | 4    | 7    | 7    | 3    | 7    | 5    | 5    | 5    | 6    | 3    | 5    | 133   | road cargo<br>transportation service |
| 0108 | chemical products                 |      |      | 4    |      | 2    |      | 2    |      | 4    | 3    | 3    | 1    | 1    | 3    | 1    | 1    | 1    | 3    | 3    | 3    | 2    | 1    | 5    | 43    | chemical products                    |
| 0801 | wholesale                         |      |      | 5    |      | 3    |      | 2    | 2    | 1    | 3    | 1    | 2    | 2    | 3    | 1    | 3    | 1    | 1    | 1    | 1    |      |      | 5    | 37    | wholesale                            |
| 0302 | construction work                 |      |      | 8    |      | 8    |      | 8    | 6    | 3    | 10   | 5    | 4    | 7    | 6    | 6    | 2    | 2    | 9    | 4    | 4    | 2    | 6    | 4    | 104   | construction work                    |
| 1402 | restaurant                        |      |      | 6    |      | 6    |      | 3    | 4    | 8    | 12   | 4    | 3    | 9    | 4    | 6    | 7    | 6    | 12   | 5    | 4    | 7    | 4    | 3    | 113   | restaurant                           |
| 0303 | other construction works          |      |      | 5    |      | 7    |      | 5    | 3    | 6    | 8    | 2    | 6    | 5    | 4    | 1    | 5    | 4    | 2    | 4    | 3    | 1    | 3    | 3    | 77    | other construction<br>works          |
|      |                                   |      |      |      |      |      |      |      |      |      |      |      |      |      |      |      |      |      |      |      |      |      |      |      |       | electric/gas/water                   |

| 0116 | electric/gas/water service                   |   | 1 | 1 | 2 | 2 |   | 2 | 1 |   | 1 |   | 1 |   | 1 |   | 1 |   | 1 | 3 | 17 | service                                      |
|------|----------------------------------------------|---|---|---|---|---|---|---|---|---|---|---|---|---|---|---|---|---|---|---|----|----------------------------------------------|
| 0112 | metal products                               | 7 | 6 | 4 | 1 | 4 | 8 | 4 | 5 | 2 | 5 | 3 | 4 | 1 | 3 | 3 | 7 |   | 3 | 2 | 72 | metal products                               |
| 0101 | food products                                | 4 | 4 | 4 | 6 | 6 | 4 | 6 | 3 | 3 | 1 | 3 | 3 | 2 | 4 |   | 2 | 1 | 2 | 2 | 60 | food products                                |
| 0115 | transport equipment products                 | 4 | 3 | 2 |   | 1 | 2 | 2 | 1 | 1 | 2 | 1 |   |   |   | 4 | 1 | 1 |   | 2 | 27 | transport equipment<br>products              |
| 0804 | other commerce                               | 1 |   | 1 | 2 |   |   | 3 |   | 3 | 2 |   | 1 | 1 | 1 | 1 |   | 1 |   | 2 | 19 | other commerce                               |
| 1702 | others                                       | 4 | 8 | 3 | 3 | 2 | 3 | 2 | 1 | 3 | 2 | 4 | 1 | 1 | 1 |   | 4 | 1 | 3 | 1 | 47 | others                                       |
| 0301 | civil engineering work                       | 3 | 8 | 1 | 4 | 1 | 2 | 3 |   |   | 2 | 1 | 4 | 2 | 2 | 2 | 4 | 2 | 1 | 1 | 43 | civil engineering work                       |
| 1301 | medical treatment service                    | 1 | 2 | 4 | 1 | 1 | 1 | 1 | 2 | 3 | 5 | 1 | 2 | 2 | 2 | 3 |   | 2 | 3 | 1 | 37 | medical treatment<br>service                 |
| 0113 | machine products                             | 5 | 1 | 2 | 3 | 1 | 1 | 1 | 1 | 1 | 1 | 1 |   | 1 | 1 | 1 | 1 | 4 | 1 | 1 | 28 | machine products                             |
| 0501 | land cargo handling service                  | 3 | 1 |   | 1 | 1 |   | 2 |   |   |   |   | 1 |   |   |   | 1 |   |   | 1 | 11 | land cargo handling<br>service               |
| 1303 | other health and hygiene service             |   |   |   |   |   | 1 | 4 |   |   |   |   |   | 1 | 1 |   |   |   |   | 1 | 8  | other health and hygiene service             |
| 0106 | pulp/paper processing products               |   | 1 |   |   | 1 |   |   |   | 1 | 1 |   |   |   |   |   |   |   |   | 1 | 5  | pulp/paper processing<br>products            |
| 1001 | movie/play service                           |   |   |   |   |   |   |   | 1 |   |   |   | 1 | 1 |   |   |   |   |   | 1 | 4  | movie/play service                           |
| 0803 | haircut/beauty salon                         |   |   |   |   |   | 1 |   |   |   |   |   |   |   |   |   |   |   |   | 1 | 2  | haircut/beauty salon                         |
| 0117 | other manufacturing                          | 6 | 6 | 5 | 3 | 2 | 3 | 2 |   |   | 4 | 2 | 4 |   | 2 | 2 | 3 | 1 | 1 |   | 46 | other manufacturing                          |
| 1501 | commercial cleaning and livestock<br>process | 7 | 1 | 2 |   | 3 | 4 | 3 | 1 | 5 | 2 | 5 | 1 | 1 | 1 |   |   | 1 |   |   | 37 | commercial cleaning<br>and livestock process |
| 1403 | other amusement service                      |   | 1 | 1 | 1 |   | 1 |   |   | 1 | 4 | 3 |   | 1 | 1 |   | 3 |   | 1 |   | 18 | other amusement service                      |
| 1401 | hotel                                        | 3 | 2 |   |   | 1 |   |   |   |   |   |   | 1 | 1 | 3 | 1 | 1 |   |   |   | 13 | hotel                                        |
| 0114 | electrical equipment products                |   |   |   | 1 |   | 1 | 1 | 3 |   | 3 |   |   | 1 |   |   |   |   |   |   | 10 | electrical equipment<br>products             |