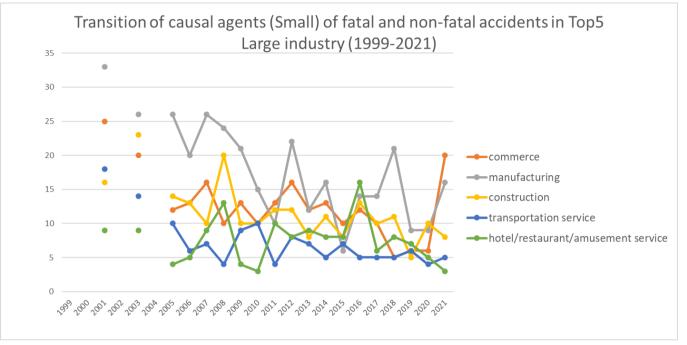

## Transition of causal agents (Small) of fatal and non-fatal accidents as code no. 319 other pressure vessels in Large industry (1999-2021)

| code | Large industry                        | 1999 | 2000 | 2001 | 2002 | 2003 | 2004 | 2005 | 2006 | 2007 | 2008 | 2009 | 2010 | 2011 | 2012 | 2013 | 2014 | 2015 | 2016 | 2017 | 2018 | 2019 | 2020 | 2021 | total | Large industry                        |
|------|---------------------------------------|------|------|------|------|------|------|------|------|------|------|------|------|------|------|------|------|------|------|------|------|------|------|------|-------|---------------------------------------|
| 08   | commerce                              |      |      | 25   |      | 20   |      | 12   | 13   | 16   | 10   | 13   | 10   | 13   | 16   | 12   | 13   | 10   | 12   | 10   | 5    | 6    | 6    | 20   | 242   | commerce                              |
| 01   | manufacturing                         |      |      | 33   |      | 26   |      | 26   | 20   | 26   | 24   | 21   | 15   | 10   | 22   | 12   | 16   | 6    | 14   | 14   | 21   | 9    | 9    | 16   | 340   | manufacturing                         |
| 03   | construction                          |      |      | 16   |      | 23   |      | 14   | 13   | 10   | 20   | 10   | 10   | 12   | 12   | 8    | 11   | 8    | 13   | 10   | 11   | 5    | 10   | 8    | 224   | construction                          |
| 04   | transportation service                |      |      | 18   |      | 14   |      | 10   | 6    | 7    | 4    | 9    | 10   | 4    | 8    | 7    | 5    | 7    | 5    | 5    | 5    | 6    | 4    | 5    | 139   | transportation service                |
| 14   | hotel/restaurant/amusement<br>service |      |      | 9    |      | 9    |      | 4    | 5    | 9    | 13   | 4    | 3    | 10   | 8    | 9    | 8    | 8    | 16   | 6    | 8    | 7    | 5    | 3    | 144   | hotel/restaurant/amusement<br>service |
| 13   | health and hygiene service            |      |      | 1    |      | 2    |      | 4    | 2    | 2    | 3    | 5    | 2    | 3    | 5    | 1    | 3    | 5    | 3    | 3    |      | 3    | 3    | 2    | 52    | health and hygiene service            |
| 17   | others                                |      |      | 4    |      | 8    |      | 3    | 3    | 2    | 3    | 3    | 1    | 3    | 2    | 4    | 1    | 1    | 1    |      | 4    | 1    | 3    | 1    | 48    | others                                |