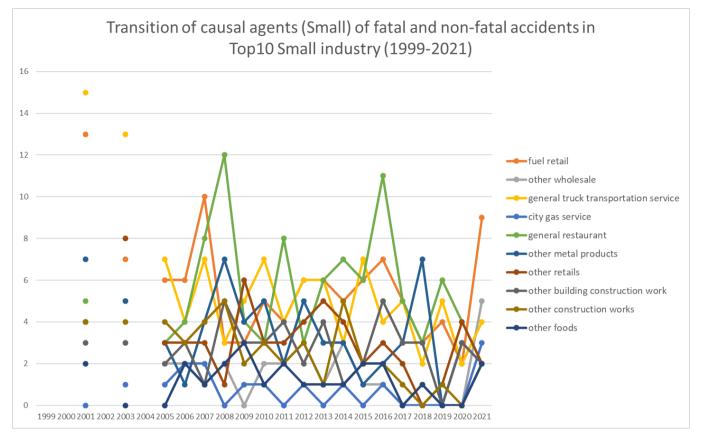

## Transition of causal agents (Small) of fatal and non-fatal accidents as code no. 319 other pressure vessels in Small industry (1999-2021)

| code   | Small industry                          | 1999 | 2000 | 2001 | 2002 | 2003 | 2004 | 2005 | 2006 | 2007 | 2008 | 2009 | 2010 | 2011 | 2012 | 2013 | 2014 | 2015 | 2016 | 2017 | 2018 | 2019 | 2020 | 2021 | total | Small industry                       |
|--------|-----------------------------------------|------|------|------|------|------|------|------|------|------|------|------|------|------|------|------|------|------|------|------|------|------|------|------|-------|--------------------------------------|
| 080204 | fuel retail                             |      |      | 13   |      | 7    |      | 6    | 6    | 10   | 3    | 3    | 5    | 4    | 6    | 6    | 5    | 6    | 7    | 5    | 3    | 4    | 2    | 9    | 110   | fuel retail                          |
| 080109 | other wholesale                         |      |      | 4    |      | 3    |      | 2    | 2    | 1    | 2    |      | 2    | 2    | 3    | 1    | 3    | 1    | 1    |      | 1    |      |      | 5    | 33    | other wholesale                      |
| 040301 | general truck transportation<br>service |      |      | 15   |      | 13   |      | 7    | 4    | 7    | 3    | 5    | 7    | 4    | 6    | 6    | 3    | 7    | 4    | 5    | 2    | 5    | 2    | 4    | 109   | general truck transportation service |
| 011602 | city gas service                        |      |      |      |      | 1    |      | 1    | 2    | 2    |      | 1    | 1    |      | 1    |      | 1    |      | 1    |      |      |      |      | 3    | 14    | city gas service                     |
| 140201 | general restaurant                      |      |      | 5    |      | 5    |      | 3    | 4    | 8    | 12   | 4    | 3    | 8    | 3    | 6    | 7    | 6    | 11   | 5    | 3    | 6    | 4    | 2    | 105   | general restaurant                   |
| 011209 | other metal products                    |      |      | 7    |      | 5    |      | 3    | 1    | 4    | 7    | 4    | 5    | 2    | 5    | 3    | 3    | 1    | 2    | 3    | 7    |      | 3    | 2    | 67    | other metal products                 |
| 080209 | other retails                           |      |      | 4    |      | 8    |      | 3    | 3    | 3    | 1    | 6    | 3    | 3    | 4    | 5    | 4    | 2    | 3    | 2    |      | 1    | 4    | 2    | 61    | other retails                        |
| 030209 | other building construction<br>work     |      |      | 3    |      | 3    |      | 2    | 3    | 1    | 5    | 3    | 3    | 4    | 2    | 4    | 1    | 2    | 5    | 3    | 3    |      | 3    | 2    | 52    | other building construction<br>work  |
| 030309 | other construction works                |      |      | 4    |      | 4    |      | 4    | 3    | 4    | 5    | 2    | 3    | 2    | 3    | 1    | 5    | 2    | 2    | 1    |      | 1    |      | 2    | 48    | other construction works             |
| 010109 | other foods                             |      |      | 2    |      |      |      |      | 2    | 1    | 2    | 3    | 1    | 2    | 1    | 1    | 1    | 2    | 2    |      | 1    |      |      | 2    | 23    | other foods                          |
| 080409 | other commerce                          |      |      | 1    |      |      |      | 1    | 2    |      |      | 2    |      | 3    | 1    |      | 1    | 1    |      | 1    |      |      |      | 2    | 15    | other commerce                       |
|        |                                         |      |      |      |      |      |      |      |      |      |      |      |      |      |      |      |      |      |      |      |      |      |      |      |       |                                      |

| 010805 | plastics products                                             | 1 | I |   |   |   |   |   |   |   |   | 1 |   |   |   | 2 |   |   |   |   | 2 | 6  | plastics products                                             |
|--------|---------------------------------------------------------------|---|---|---|---|---|---|---|---|---|---|---|---|---|---|---|---|---|---|---|---|----|---------------------------------------------------------------|
| 170209 | others                                                        | 4 | 1 | 8 | 3 | 3 | 2 | 3 | 1 | 1 | 2 | 2 | 4 | 1 | 1 | 1 |   | 4 | 1 | 3 | 1 | 45 | others                                                        |
| 030302 | machinery/apparatus setting<br>work                           | 1 | I | 3 | 1 |   | 2 | 3 |   | 3 | 3 | 1 |   |   | 2 |   | 2 | 3 |   | 3 | 1 | 28 | machinery/apparatus setting<br>work                           |
| 130101 | hospital                                                      | 1 | 1 | 2 | 2 | 1 | 1 | 1 | 1 | 1 | 1 | 4 | 1 | 2 | 2 | 2 | 3 |   | 1 | 1 | 1 | 28 | hospital                                                      |
| 030201 | steel frame/reinforced<br>concrete house construction<br>work | 2 | 2 | 2 | 1 |   | 2 | 4 | 2 |   | 2 | 3 | 2 |   |   | 2 | 1 |   |   | 2 | 1 | 26 | steel frame/reinforced<br>concrete house construction<br>work |
| 011301 | machine products                                              | 5 | 5 |   | 2 | 3 | 1 | 1 | 1 |   | 1 | 1 | 1 |   | 1 | 1 |   |   | 2 | 1 | 1 | 22 | machine products                                              |
| 030203 | building facility construction<br>work                        | 3 | 3 | 1 | 3 | 2 |   | 1 |   |   |   |   |   | 1 |   | 1 |   | 1 | 2 | 1 | 1 | 17 | building facility construction<br>work                        |
| 010801 | non organic or organic<br>chemical products                   |   |   | 1 |   |   | 2 | 2 | 1 | 1 | 1 | 1 |   | 1 |   | 1 |   | 1 | 1 |   | 1 | 14 | non organic or organic<br>chemical products                   |
| 011502 | auto mobile products                                          |   |   | 2 | 1 |   | 1 | 1 | 2 |   | 1 | 1 | 1 |   |   |   | 1 |   |   |   | 1 | 12 | auto mobile products                                          |
| 040309 | other land cargo<br>transportation service                    | 2 | 2 |   | 1 |   |   |   | 1 | 1 |   | 1 |   |   |   | 1 |   | 2 |   | 1 | 1 | 11 | other land cargo<br>transportation service                    |
| 050101 | land cargo handling service                                   | 3 | 3 | 1 |   | 1 | 1 |   | 2 |   |   |   |   | 1 |   |   |   | 1 |   |   | 1 | 11 | land cargo handling service                                   |
| 011501 | ship building                                                 | 1 | 1 | 1 |   |   |   | 1 |   | 1 |   |   |   |   |   |   | 3 | 1 | 1 |   | 1 | 10 | ship building                                                 |
| 010803 | pharmaceuticals                                               | 1 | 1 | 1 |   |   |   |   |   |   |   | 1 |   |   |   |   | 2 | 1 |   | 1 | 1 | 8  | pharmaceuticals                                               |
| 140209 | other restaurants                                             | 1 | 1 | 1 |   |   |   |   |   |   | 1 | 1 |   |   |   | 1 |   | 1 | 1 |   | 1 | 8  | other restaurants                                             |
| 130301 | bathhouse                                                     |   |   |   |   |   |   |   | 4 |   |   |   |   |   | 1 | 1 |   |   |   |   | 1 | 7  | bathhouse                                                     |
| 080202 | auto mobile retail                                            |   |   | 1 |   |   |   |   |   |   | 1 |   |   |   |   |   |   | 1 |   |   | 1 | 4  | auto mobile retail                                            |
| 010601 | pulp/paper                                                    |   |   |   |   |   | 1 |   |   |   |   | 1 |   |   |   |   |   |   |   |   | 1 | 3  | pulp/paper                                                    |
| 010809 | chemical fertilizer products                                  |   |   |   |   |   | 1 |   |   |   |   |   | 1 |   |   |   |   |   |   |   | 1 | 3  | chemical fertilizer products                                  |
| 030111 | port/seaside construction<br>work                             |   |   |   |   |   |   |   | 1 |   |   |   | 1 |   |   |   |   |   |   |   | 1 | 3  | port/seaside construction<br>work                             |
| 080302 | beauty salon                                                  |   |   |   |   |   |   | 1 |   |   |   |   |   |   |   |   |   |   |   |   | 1 | 2  | beauty salon                                                  |