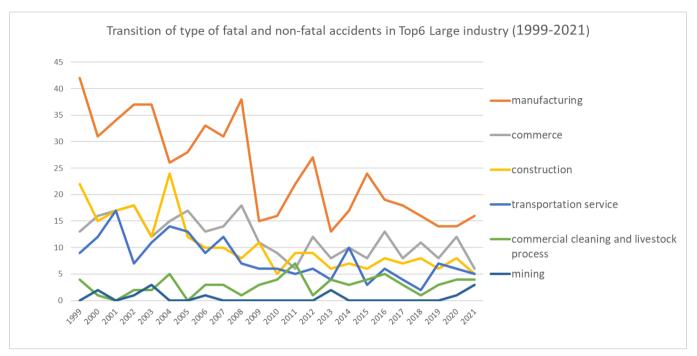

## Transition of type of fatal and non-fatal accidents as code no. 15 burst in Large industry (1999-2021)

| code | Large Industry                            | 1999 | 2000 | 2001 | 2002 | 2003 | 2004 | 2005 | 2006 | 2007 | 2008 | 2009 | 2010 | 2011 | 2012 | 2013 | 2014 | 2015 | 2016 | 2017 | 2018 | 2019 | 2020 | 2021 | total | Large Industry                            |
|------|-------------------------------------------|------|------|------|------|------|------|------|------|------|------|------|------|------|------|------|------|------|------|------|------|------|------|------|-------|-------------------------------------------|
| 01   | manufacturing                             | 42   | 31   | 34   | 37   | 37   | 26   | 28   | 33   | 31   | 38   | 15   | 16   | 22   | 27   | 13   | 17   | 24   | 19   | 18   | 16   | 14   | 14   | 16   | 568   | manufacturing                             |
| 08   | commerce                                  | 13   | 16   | 17   | 18   | 12   | 15   | 17   | 13   | 14   | 18   | 11   | 9    | 6    | 12   | 8    | 10   | 8    | 13   | 8    | 11   | 8    | 12   | 6    | 275   | commerce                                  |
| 03   | construction                              | 22   | 15   | 17   | 18   | 12   | 24   | 12   | 10   | 10   | 8    | 11   | 5    | 9    | 9    | 6    | 7    | 6    | 8    | 7    | 8    | 6    | 8    | 5    | 243   | construction                              |
| 04   | transportation service                    | 9    | 12   | 17   | 7    | 11   | 14   | 13   | 9    | 12   | 7    | 6    | 6    | 5    | 6    | 4    | 10   | 3    | 6    | 4    | 2    | 7    | 6    | 5    | 181   | transportation service                    |
| 15   | commercial cleaning and livestock process | 4    | 1    |      | 2    | 2    | 5    |      | 3    | 3    | 1    | 3    | 4    | 7    | 1    | 4    | 3    | 4    | 5    | 3    | 1    | 3    | 4    | 4    | 67    | commercial cleaning and livestock process |
| 02   | mining                                    |      | 2    |      | 1    | 3    |      |      | 1    |      |      |      |      |      |      | 2    |      |      |      |      |      |      | 1    | 3    | 13    | mining                                    |
| 07   | livestock/fishery                         | 1    | 1    | 1    |      |      |      |      |      |      |      |      | 1    |      |      |      |      | 1    | 1    |      |      | 1    |      | 2    | 9     | livestock/fishery                         |

| 14 | hotel/restaurant/amusement service | 1  | 2  | 3  | 1  | 1  |    | 2  | 3  | 1  | 2  | 3  | 3  | 4  | 5  | 1  | 3  | 1  | 3  | 2  | 2  |    | 1  | 1  | 45    | hotel/restaurant/amusement service  |
|----|------------------------------------|----|----|----|----|----|----|----|----|----|----|----|----|----|----|----|----|----|----|----|----|----|----|----|-------|-------------------------------------|
| 12 | education/research service         | 1  | 4  | 1  | 4  | 2  | 1  | 2  |    | 1  | 1  | 3  | 3  |    |    |    | 1  | 1  | 2  | 1  | 1  | 1  |    | 1  | 31    | education/research service          |
| 10 | movie/play service                 |    |    |    |    |    |    |    |    |    |    |    |    |    |    |    |    |    |    |    |    |    |    | 1  | 1     | movie/play service                  |
| 17 | others                             | 2  |    | 2  |    | 3  | 1  | 1  | 3  | 2  | 5  | 2  | 1  | 4  |    | 3  |    | 2  | 1  | 2  | 2  |    | 3  |    | 39    | others                              |
| 13 | health and hygiene service         | 1  |    | 1  |    | 1  | 2  | 1  |    | 2  | 2  |    |    | 1  |    | 1  |    | 2  | 1  |    | 1  | 2  | 2  |    | 20    | health and hygiene service          |
| 05 | cargo handling service             | 1  | 1  | 1  | 1  |    | 1  |    |    |    | 1  | 1  |    |    |    |    |    | 1  | 1  |    |    |    |    |    | 9     | cargo handling service              |
| 06 | agriculture                        |    |    |    |    | 1  |    | 1  |    |    |    |    |    |    |    |    |    |    |    |    |    |    |    |    | 2     | agriculture                         |
| 09 | financial business/advertisement   |    |    |    |    |    |    |    |    |    |    |    |    |    |    | 1  | 1  |    |    |    |    |    |    |    | 2     | financial<br>business/advertisement |
| 11 | telecommunication service          |    |    |    |    |    |    |    |    |    |    |    |    |    |    |    |    |    |    |    |    |    |    |    |       | telecommunication service           |
| 16 | public office                      |    |    |    |    |    |    |    |    |    |    |    |    |    |    |    |    |    |    |    |    |    |    |    |       | public office                       |
|    | total                              | 97 | 85 | 94 | 89 | 85 | 89 | 77 | 75 | 76 | 83 | 55 | 48 | 58 | 60 | 43 | 52 | 53 | 60 | 45 | 44 | 42 | 51 | 44 | 1,505 | total                               |