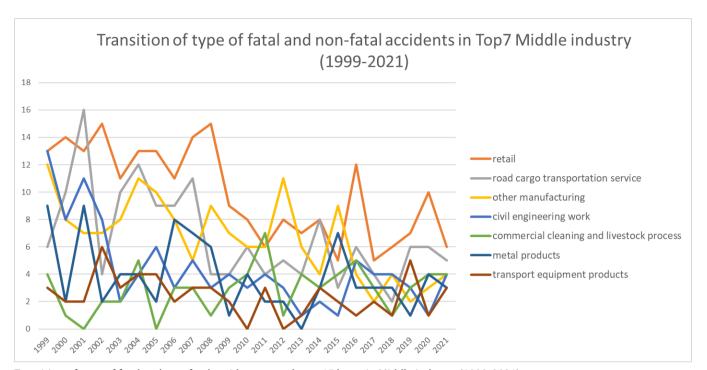

Transition of type of fatal and non-fatal accidents as code no. 15 burst in Middle industry (1999-2021)

| code | Middle Industry                   | 1999 | 2000 | 2001 | 2002 | 2003 | 2004 | 2005 | 2006 | 2007 | 2008 | 2009 | 2010 | 2011 | 2012 | 2013 | 2014 | 2015 | 2016 | 2017 | 2018 | 2019 | 2020 | 2021 | total | Middle Industry                           |
|------|-----------------------------------|------|------|------|------|------|------|------|------|------|------|------|------|------|------|------|------|------|------|------|------|------|------|------|-------|-------------------------------------------|
| 0802 | retail                            | 13   | 14   | 13   | 15   | 11   | 13   | 13   | 11   | 14   | 15   | 9    | 8    | 6    | 8    | 7    | 8    | 5    | 12   | 5    | 6    | 7    | 10   | 6    | 229   | retail                                    |
| 0403 | road cargo transportation service | 6    | 10   | 16   | 4    | 10   | 12   | 9    | 9    | 11   | 4    | 4    | 6    | 4    | 5    | 4    | 8    | 3    | 6    | 4    | 2    | 6    | 6    | 5    | 154   | road cargo<br>transportation service      |
| 0117 | other manufacturing               | 12   | 8    | 7    | 7    | 8    | 11   | 10   | 8    | 5    | 9    | 7    | 6    | 6    | 11   | 6    | 4    | 9    | 4    | 2    | 4    | 2    | 3    | 4    | 153   | other manufacturing                       |
| 0301 | civil engineering work            | 13   | 8    | 11   | 8    | 2    | 4    | 6    | 3    | 5    | 3    | 4    | 3    | 4    | 3    | 1    | 2    | 1    | 5    | 4    | 4    | 3    | 1    | 4    | 102   | civil engineering work                    |
| 1501 | commercial cleaning and livestock | 4    | 1    |      | 2    | 2    | 5    |      | 3    | 3    | 1    | 3    | 4    | 7    | 1    | 4    | 3    | 4    | 5    | 3    | 1    | 3    | 4    | 4    | 67    | commercial cleaning and livestock process |
| 0112 | metal products                    | 9    | 2    | 9    | 2    | 4    | 4    | 2    | 8    | 7    | 6    | 1    | 4    | 2    | 2    |      | 3    | 7    | 3    | 3    | 3    | 1    | 4    | 3    | 89    | metal products                            |
| 0115 | transport equipment products      | 3    | 2    | 2    | 6    | 3    | 4    | 4    | 2    | 3    | 3    | 2    |      | 3    |      | 1    | 3    | 2    | 1    | 2    | 1    | 5    | 1    | 3    | 56    | transport equipment products              |
| 0113 | machine products                  | 4    | 2    | 3    | 2    | 5    | 1    | 5    | 5    | 2    | 2    | 2    | 1    | 2    | 4    | 3    | 2    | 2    | 2    | 3    |      | 1    | 3    | 2    | 58    | machine products                          |

| 0202 | quarrying                        |   | 2 |   | 1 | 2 |    |   | 1 |   |   |   |   |   |   | 2 |   |   |   |   |   |   | 1 | 2 | 11 | quarrying                           |
|------|----------------------------------|---|---|---|---|---|----|---|---|---|---|---|---|---|---|---|---|---|---|---|---|---|---|---|----|-------------------------------------|
| 0701 | livestock                        | 1 |   | 1 |   |   |    |   |   |   |   |   | 1 |   |   |   |   | 1 | 1 |   |   | 1 |   | 2 | 8  | livestock                           |
| 0302 | construction work                | 3 | 3 | 4 | 8 | 4 | 6  | 3 | 6 | 4 | 1 | 2 | 1 | 2 | 4 | 3 | 4 | 2 | 1 | 3 | 2 | 3 | 5 | 1 | 75 | construction work                   |
| 0101 | food products                    | 4 | 5 | 2 | 2 | 4 |    | 2 | 2 | 2 | 6 | 1 | 1 | 1 | 3 |   | 1 | 1 | 2 | 1 |   | 1 | 1 | 1 | 43 | food products                       |
| 1201 | education/research service       | 1 | 4 | 1 | 4 | 2 | 1  | 2 |   | 1 | 1 | 3 | 3 |   |   |   | 1 | 1 | 2 | 1 | 1 | 1 |   | 1 | 31 | education/research<br>service       |
| 0109 | sand and stone products          | 3 | 3 | 5 | 2 | 1 |    | 1 |   | 3 | 2 |   |   | 1 | 1 | 1 | 1 | 1 |   | 1 | 1 | 2 |   | 1 | 30 | sand and stone products             |
| 1402 | restaurant                       |   | 2 | 2 |   |   |    | 2 | 3 | 1 | 1 | 2 | 2 | 3 | 2 | 1 | 3 |   | 3 | 2 |   |   |   | 1 | 30 | restaurant                          |
| 0114 | electrical equipment products    |   | 3 | 1 | 1 |   | 1  |   |   |   | 3 |   | 3 | 2 | 1 | 1 |   | 2 | 1 |   |   | 1 |   | 1 | 21 | electrical equipment products       |
| 0116 | electric/gas/water service       |   |   |   |   |   |    |   |   |   |   |   |   |   |   |   |   |   |   |   |   |   | 1 | 1 | 2  | electric/gas/water<br>service       |
| 0203 | other mining                     |   |   |   |   |   |    |   |   |   |   |   |   |   |   |   |   |   |   |   |   |   |   | 1 | 1  | other mining                        |
| 1001 | movie/play service               |   |   |   |   |   |    |   |   |   |   |   |   |   |   |   |   |   |   |   |   |   |   | 1 | 1  | movie/play service                  |
| 0303 | other construction works         | 6 | 4 | 2 | 2 | 6 | 14 | 3 | 1 | 1 | 4 | 5 | 1 | 3 | 2 | 2 | 1 | 3 | 2 |   | 2 |   | 2 |   | 66 | other construction<br>works         |
| 0108 | chemical products                | 3 | 3 | 3 | 2 | 7 |    | 2 | 2 | 3 | 5 | 1 |   | 2 | 2 | 1 | 2 |   | 3 | 4 | 3 | 1 |   |   | 49 | chemical products                   |
| 1702 | others                           | 1 |   | 2 |   | 3 | 1  | 1 | 3 | 2 | 5 | 2 | 1 | 4 |   | 3 |   | 2 | 1 | 2 | 2 |   | 3 |   | 38 | others                              |
| 0801 | wholesale                        |   | 2 | 1 | 1 | 1 | 2  | 2 | 2 |   | 1 | 1 | 1 |   | 4 | 1 | 1 | 2 |   | 3 | 4 | 1 | 1 |   | 31 | wholesale                           |
| 0402 | road passenger transport service | 3 | 2 | 1 | 2 | 1 | 2  | 2 |   |   | 3 | 1 |   |   | 1 |   | 2 |   |   |   |   | 1 |   |   | 21 | road passenger<br>transport service |
| 0111 | nonferrous metal making          |   |   |   | 7 | 2 |    |   | 1 | 2 |   |   |   |   | 1 |   |   |   | 3 | 1 | 2 |   |   |   | 19 | nonferrous metal<br>making          |
| 0110 | steel making                     | 1 | 3 |   | 1 |   | 1  |   | 2 |   | 2 | 1 | 1 | 1 | 1 |   |   |   |   | 1 | 1 |   | 1 |   | 17 | steel making                        |
| 0804 | other commerce                   |   |   | 3 | 2 |   |    | 2 |   |   | 2 | 1 |   |   |   |   | 1 | 1 |   |   | 1 |   | 1 |   | 14 | other commerce                      |
| 1403 | other amusement service          | 1 |   | 1 | 1 | 1 |    |   |   |   | 1 | 1 | 1 | 1 | 3 |   |   |   |   |   | 2 |   | 1 |   | 14 | other amusement                     |

|      |                                                  |   |   |   |   |   |   |   |   |   |   |   |   |   |   |   |   |   |   |   |   |    | service                                             |
|------|--------------------------------------------------|---|---|---|---|---|---|---|---|---|---|---|---|---|---|---|---|---|---|---|---|----|-----------------------------------------------------|
| 0104 | wood products                                    |   |   |   | 2 | 2 | 3 |   | 1 |   |   |   | 1 | 1 |   |   |   |   |   |   |   | 10 | wood products                                       |
| 1301 | medical treatment service                        | 1 |   | 1 |   | 1 | 2 |   |   |   | 1 |   |   |   | 1 |   |   | 1 |   | 2 |   | 10 | medical treatment service                           |
| 0106 | pulp/paper processing products                   | 1 |   | 1 | 2 |   |   | 1 | 1 | 2 |   |   |   |   |   |   |   |   |   |   |   | 8  | pulp/paper processing products                      |
| 0501 | land cargo handling service                      | 1 | 1 | 1 |   |   | 1 |   |   |   | 1 | 1 |   |   |   |   | 1 | 1 |   |   |   | 8  | land cargo handling service                         |
| 1302 | social welfare facility                          |   |   |   |   |   |   | 1 |   |   | 1 |   |   |   |   |   | 1 |   | 1 |   | 2 | 6  | social welfare facility                             |
| 0105 | furniture                                        | 1 |   |   |   |   |   | 1 | 1 |   |   |   | 1 |   |   |   |   |   | 1 |   |   | 5  | furniture                                           |
| 0401 | railroad/water transportation/airline<br>service |   |   |   | 1 |   |   | 2 |   |   |   | 1 | 1 |   |   |   |   |   |   |   |   | 5  | railroad/water<br>transportation/airline<br>service |
| 0107 | printing/bookbinding                             |   |   |   | 1 |   |   |   |   | 2 |   |   |   |   |   | 1 |   |   |   |   |   | 4  | printing/bookbinding                                |
| 1303 | other health and hygiene service                 |   |   |   |   |   |   |   |   | 2 |   |   | 1 |   |   |   | 1 |   |   |   |   | 4  | other health and<br>hygiene service                 |
| 0102 | textile products                                 | 1 |   | 1 |   |   |   |   |   |   |   |   |   |   |   |   |   |   |   |   |   | 2  | textile products                                    |
| 0103 | fiber products                                   |   |   |   |   | 1 | 1 |   |   |   |   |   |   |   |   |   |   |   |   |   |   | 2  | fiber products                                      |
| 0601 | agriculture                                      |   |   |   |   | 1 |   | 1 |   |   |   |   |   |   |   |   |   |   |   |   |   | 2  | agriculture                                         |
| 0901 | financial business                               |   |   |   |   |   |   |   |   |   |   |   |   |   | 1 | 1 |   |   |   |   |   | 2  | financial business                                  |
| 0201 | coal mining                                      |   |   |   |   | 1 |   |   |   |   |   |   |   |   |   |   |   |   |   |   |   | 1  | coal mining                                         |
| 0404 | other transportation service                     |   |   |   |   |   |   |   |   | 1 |   |   |   |   |   |   |   |   |   |   |   | 1  | other transportation service                        |
| 0502 | harbor transportation service                    |   |   |   | 1 |   |   |   |   |   |   |   |   |   |   |   |   |   |   |   |   | 1  | harbor transportation service                       |
| 0702 | fishery                                          |   | 1 |   |   |   |   |   |   |   |   |   |   |   |   |   |   |   |   |   |   | 1  | fishery                                             |
| 0803 | haircut/beauty salon                             |   |   |   |   |   |   |   |   |   |   |   |   |   |   |   |   | 1 |   |   |   | 1  | haircut/beauty salon                                |
|      |                                                  |   |   |   |   |   |   |   |   |   |   |   |   |   |   |   |   |   |   |   |   |    |                                                     |

| 1401 | hotel                      |    |    |    |    |    |    |    |    |    |    |    |    |    |    |    |    | 1  |    |    |    |    |    |    | 1     | hotel             |
|------|----------------------------|----|----|----|----|----|----|----|----|----|----|----|----|----|----|----|----|----|----|----|----|----|----|----|-------|-------------------|
| 1701 | dispatch service           | 1  |    |    |    |    |    |    |    |    |    |    |    |    |    |    |    |    |    |    |    |    |    |    | 1     | dispatch service  |
| 0602 | forestry                   |    |    |    |    |    |    |    |    |    |    |    |    |    |    |    |    |    |    |    |    |    |    |    |       | forestry          |
| 0902 | advertisement and mediator |    |    |    |    |    |    |    |    |    |    |    |    |    |    |    |    |    |    |    |    |    |    |    |       | advertisement and |
| 0302 | davertisement and mediator |    |    |    |    |    |    |    |    |    |    |    |    |    |    |    |    |    |    |    |    |    |    |    |       | mediator          |
| 1101 | telecommunication service  |    |    |    |    |    |    |    |    |    |    |    |    |    |    |    |    |    |    |    |    |    |    |    |       | telecommunication |
|      | terecommunication service  |    |    |    |    |    |    |    |    |    |    |    |    |    |    |    |    |    |    |    |    |    |    |    |       | service           |
| 1601 | public office              |    |    |    |    |    |    |    |    |    |    |    |    |    |    |    |    |    |    |    |    |    |    |    |       | public office     |
|      | total                      | 97 | 85 | 94 | 89 | 85 | 89 | 77 | 75 | 76 | 83 | 55 | 48 | 58 | 60 | 43 | 52 | 53 | 60 | 45 | 44 | 42 | 51 | 44 | 1,505 | total             |