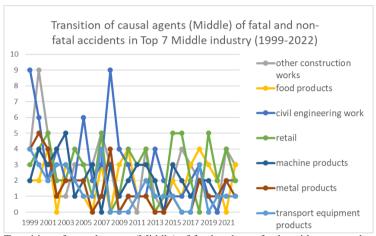

Transition of causal agents (Middle) of fatal and non-fatal accidents as code no. 11 engine in Middle Industry (1999-2022)

Transition of causal agents (Middle) of fatal and non-fatal accidents as code no. 11 engine in Middle Industry (1999-2022)

Transition of causal agents (Middle) of fatal and non-fatal accidents as code no. 11 engine in Middle industry (1999-2022)

| code | Middle industry | 1999 | 2000 | 2001 | 2002 | 2003 | 2004 | 2005 | 2006 | 2008 | 2009 | 2010 | 2011 | 2012 | 2013 | 2014 | 2015 | 2016 | 2017 | 2018 | 2019 | 2020 | 2021 | 2022 | Middle industry |  |
|------|-----------------|------|------|------|------|------|------|------|------|------|------|------|------|------|------|------|------|------|------|------|------|------|------|------|-----------------|--|
|      |                 |      |      |      |      |      |      |      |      |      |      |      |      |      |      |      |      |      |      |      |      |      |      |      |                 |  |

| 0303 | other construction works                      | 4 | 9  | 5  | 1 | 1 | 3  | 3 | 3 | 5 | 3 |    | 1 |   | 4 | 1 |   | 2 | 4 | 3 | 2 | 1 |   | 4 | 3 | 62  | other construction works                            |
|------|-----------------------------------------------|---|----|----|---|---|----|---|---|---|---|----|---|---|---|---|---|---|---|---|---|---|---|---|---|-----|-----------------------------------------------------|
| 0101 | food products                                 | 2 | 2  | 4  |   | 3 | 2  | 1 |   | 3 |   | 3  | 4 | 1 | 1 |   | 1 | 2 | 1 | 3 | 4 | 3 | 2 |   | 3 | 45  | food products                                       |
| 0301 | civil engineering work                        | 9 | 6  | 2  | 4 | 2 | 2  | 6 | 2 | 3 | 9 | 4  | 3 | 1 | 1 | 4 | 2 | 1 | 1 | 2 | 3 | 1 |   | 2 | 2 | 72  | civil engineering work                              |
| 0802 | retail                                        | 3 | 4  | 5  | 2 | 2 | 4  | 3 | 1 | 5 |   | 1  | 4 | 3 | 4 |   | 1 | 5 | 5 | 2 |   | 5 | 2 | 4 | 2 | 67  | retail                                              |
| 0113 | machine products                              | 2 | 4  | 3  | 4 | 5 | 1  | 2 | 3 |   | 3 | 1  | 2 | 3 | 3 | 2 |   | 3 | 2 | 1 | 2 | 2 | 1 | 1 | 1 | 51  | machine products                                    |
| 0112 | metal products                                | 4 | 5  | 4  | 1 | 2 | 2  | 2 |   | 1 | 4 |    | 1 | 1 | 1 |   |   | 1 |   |   | 2 | 1 | 1 | 2 | 1 | 36  | metal products                                      |
| 0115 | transport equipment products                  | 4 | 3  | 2  | 3 | 3 | 2  | 1 | 1 | 4 |   |    |   | 1 | 2 | 1 | 1 | 1 |   |   | 3 |   | 1 | 1 | 1 | 35  | transport equipment products                        |
| 1702 | others                                        | 1 | 1  | 1  |   | 1 | 3  |   | 2 | 2 | 1 | 3  |   | 1 | 4 | 1 | 1 | 2 | 2 | 1 |   | 1 | 1 | 3 | 1 | 33  | others                                              |
| 0114 | electrical equipment products                 |   | 2  | 3  | 2 | 1 | 4  | 1 | 2 | 1 |   |    | 1 |   |   | 1 |   | 2 |   | 5 |   |   | 1 | 2 | 1 | 29  | electrical equipment products                       |
|      | sand and stone products                       |   | 2  | 2  | 1 |   |    |   |   |   |   |    | 1 |   |   | 1 |   |   |   |   | 2 | 3 |   | 1 | 1 | 14  | sand and stone<br>products                          |
| 0701 | livestock                                     | 1 |    | 1  |   | 1 | 1  | 1 | 2 |   |   |    |   |   | 2 |   |   |   |   | 1 | 1 |   | 1 |   | 1 | 13  | livestock                                           |
| 0104 | wood products                                 | 2 |    | 1  | 1 | 1 |    |   |   |   | 2 | 3  |   |   |   | 1 |   |   |   |   |   |   |   |   | 1 | 12  | wood products                                       |
| 0106 | pulp/paper processing products                |   | 1  |    |   |   |    |   |   | 1 |   |    | 2 |   |   |   | 1 | 1 |   | 2 |   |   |   | 1 | 1 | 10  | pulp/paper processing<br>products                   |
| 0401 | railroad/water transportation/airline service | 1 | 1  |    |   |   |    |   |   |   | 1 |    |   |   |   |   |   | 2 |   |   | 1 |   |   |   | 1 | 7   | railroad/water<br>transportation/airline<br>service |
| 0102 | textile products                              |   | 1  |    |   | 1 | 1  |   |   |   |   |    |   |   | 1 |   |   |   |   | 1 |   |   |   |   | 1 | 6   | textile products                                    |
| 1301 | medical treatment service                     |   |    |    |   | 1 | 1  |   |   |   |   |    | 1 |   |   |   |   |   |   |   |   |   | 1 |   | 1 | 5   | medical treatment service                           |
| 1201 | education/research service                    |   |    |    |   |   |    |   |   |   | 1 |    |   |   | 1 |   |   |   |   |   |   |   |   | 1 | 1 | 4   | education/research<br>service                       |
| 0117 | other manufacturing                           | 8 | 11 | 10 | 9 | 8 | 10 | 7 | 6 | 5 | 5 | 11 | 2 | 5 | 5 | 2 | 2 | 3 | 3 | 2 | 4 | 1 |   |   |   | 119 | other manufacturing                                 |
| 0302 | construction work                             | 4 | 5  | 2  | 1 | 5 | 3  | 3 | 2 | 3 | 7 | 2  | 2 | 1 | 5 | 5 | 2 | 2 | 5 | 3 | 3 | 1 | 3 | 6 |   | 75  | construction work                                   |
| 1501 | commercial cleaning and livestock process     | 4 | 1  | 1  | 2 | 1 |    | 1 | 2 | 1 | 1 | 1  | 2 | 2 | 1 | 1 | 2 | 1 | 2 | 6 |   | 1 | 1 |   |   | 34  | commercial cleaning and livestock process           |
| 0403 | road cargo transportation service             | 3 | 2  | 2  | 2 |   | 1  |   | 1 | 1 |   |    | 1 |   | 1 | 3 | 1 | 2 | 1 | 2 | 2 | 3 | 1 | 2 |   | 31  | road cargo<br>transportation service                |
| 0108 | chemical products                             | 1 | 2  | 3  |   | 1 | 4  |   | 1 | 3 | 1 | 1  |   |   | 2 | 1 | 2 |   |   | 1 |   |   | 1 | 3 |   | 27  | chemical products                                   |
| 0801 | wholesale                                     | 2 | 2  | 2  | 1 | 2 | 1  | 2 |   | 1 |   |    |   |   | 1 | 1 |   |   | 1 |   | 3 |   | 2 | 1 |   | 22  | wholesale                                           |
|      | road passenger transport service              |   | 1  | 1  | 1 |   | 3  | 1 | 1 | 1 | 1 |    |   | 2 | 1 |   | 2 | 1 |   |   | 1 |   |   |   |   | 17  | road passenger<br>transport service                 |
|      |                                               | 1 | 3  | 2  |   |   |    |   | 3 |   |   |    |   |   | 1 | 1 | 1 |   |   | 1 | 1 | 2 |   |   |   | 16  | steel making                                        |
| 0804 | other commerce                                |   | 2  |    |   | 1 | 1  | 2 |   |   | 1 |    | 1 |   | 1 |   |   |   | 2 | 1 | 1 | 1 |   | 1 |   | 15  | other commerce                                      |
| 1403 | other amusement service                       | 1 | 2  | 3  | 1 |   | 1  | 1 |   | 1 |   |    |   |   | 1 |   | 1 |   | 1 |   |   |   |   | 1 |   | 14  | other amusement service                             |
| 0702 | fishery                                       |   |    | 1  | 2 |   | 1  | 1 | 1 | 1 | 1 |    |   | 1 |   |   |   |   | 1 |   |   | 2 |   | 1 |   | 13  | fishery                                             |
|      | electric/gas/water service                    |   |    |    |   | 1 |    | 1 |   | 1 |   | 1  | 1 | 1 | 2 |   |   |   |   |   |   |   |   |   |   | 8   | electric/gas/water<br>service                       |
|      | quarrying                                     |   |    |    | 1 |   |    | 1 | 1 | 2 |   |    |   |   | 2 |   |   |   |   |   | 1 |   |   |   |   | 8   | quarrying                                           |
| 0601 | agriculture                                   | 1 |    |    |   |   |    | 1 |   |   |   | 1  |   |   |   |   | 2 |   |   |   | 2 | 1 |   |   |   | 8   | agriculture                                         |
|      |                                               |   |    |    |   |   | II |   |   |   | I |    |   |   |   |   |   |   |   |   |   |   |   |   |   |     |                                                     |

| 0501 | land cargo handling service      |    |    |    |    | 1  |    |    |    |    |    |    | 2  |    |    |    | 1  | 1  |    |    |    |    |    | 2  |    | 7   | land cargo handling service      |
|------|----------------------------------|----|----|----|----|----|----|----|----|----|----|----|----|----|----|----|----|----|----|----|----|----|----|----|----|-----|----------------------------------|
| 0602 | forestry                         | 1  | 1  |    |    |    |    |    |    |    | 1  |    |    | 1  |    | 1  |    | 1  |    |    |    |    |    |    |    | 6   | forestry                         |
| 1101 | telecommunication service        |    |    |    |    |    |    | 1  |    |    |    | 1  |    | 1  |    | 1  |    |    | 1  |    |    |    |    | 1  |    | 6   | telecommunication service        |
| 0502 | harbor transportation service    |    | 1  |    |    |    |    |    |    |    | 2  | 1  |    |    | 1  |    |    |    |    |    |    |    |    |    |    | 5   | harbor transportation service    |
| 1302 | social welfare facility          |    |    |    |    |    |    |    |    |    |    |    | 1  | 2  | 1  |    |    |    |    |    |    | 1  |    |    |    | 5   | social welfare facility          |
| 0111 | nonferrous metal making          |    |    |    | 1  |    |    |    |    |    |    |    |    |    | 1  |    |    |    |    | 1  |    |    |    |    |    | 3   | nonferrous metal<br>making       |
| 0902 | advertisement and mediator       | 1  |    |    | 1  |    |    |    | 1  |    |    |    |    |    |    |    |    |    |    |    |    |    |    |    |    | 3   | advertisement and mediator       |
| 1401 | hotel                            |    |    | 1  |    |    |    |    |    |    |    | 1  |    |    |    | 1  |    |    |    |    |    |    |    |    |    | 3   | hotel                            |
| 0105 | furniture                        |    |    |    |    |    |    | 1  |    | 1  |    |    |    |    |    |    |    |    |    |    |    |    |    |    |    | 2   | furniture                        |
| 1402 | restaurant                       |    |    |    |    |    |    |    |    |    |    |    |    |    | 1  |    | 1  |    |    |    |    |    |    |    |    | 2   | restaurant                       |
| 1601 | public office                    |    |    |    |    |    | 1  |    |    |    |    |    |    |    |    | 1  |    |    |    |    |    |    |    |    |    | 2   | public office                    |
| 1701 | dispatch service                 |    |    |    | 1  |    |    |    |    | 1  |    |    |    |    |    |    |    |    |    |    |    |    |    |    |    | 2   | dispatch service                 |
| 0103 | fiber products                   |    |    |    |    |    |    |    |    |    |    |    |    |    |    |    |    |    |    |    |    | 1  |    |    |    | 1   | fiber products                   |
| 0203 | other mining                     |    |    |    |    |    |    |    | 1  |    |    |    |    |    |    |    |    |    |    |    |    |    |    |    |    | 1   | other mining                     |
| 0404 | other transportation service     |    |    |    |    |    |    |    |    |    |    |    |    |    |    | 1  |    |    |    |    |    |    |    |    |    | 1   | other transportation service     |
| 0107 | printing/bookbinding             |    |    |    |    |    |    |    |    |    |    |    |    |    |    |    |    |    |    |    |    |    |    |    |    |     | printing/bookbinding             |
| 0201 | coal mining                      |    |    |    |    |    |    |    |    |    |    |    |    |    |    |    |    |    |    |    |    |    |    |    |    |     | coal mining                      |
| 0803 | haircut/beauty salon             |    |    |    |    |    |    |    |    |    |    |    |    |    |    |    |    |    |    |    |    |    |    |    |    |     | haircut/beauty salon             |
| 0901 | financial business               |    |    |    |    |    |    |    |    |    |    |    |    |    |    |    |    |    |    |    |    |    |    |    |    |     | financial business               |
| 1001 | movie/play service               |    |    |    |    |    |    |    |    |    |    |    |    |    |    |    |    |    |    |    |    |    |    |    |    |     | movie/play service               |
| 1303 | other health and hygiene service |    |    |    |    |    |    |    |    |    |    |    |    |    |    |    |    |    |    |    |    |    |    |    |    |     | other health and hygiene service |
|      | total                            | 60 | 74 | 61 | 42 | 44 | 52 | 43 | 36 | 47 | 44 | 35 | 32 | 27 | 51 | 31 | 24 | 33 | 32 | 38 | 38 | 31 | 19 | 40 | 23 | 957 | total                            |