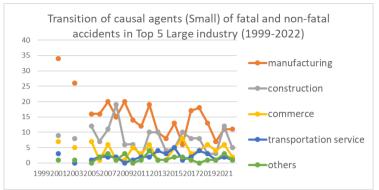

## Transition of causal agents (Small) of fatal and non-fatal accidents as code no. 111 engine (1999-2022)

Transition of causal agents (Small) of fatal and non-fatal accidents as code no. 111 engine in Large industry (1999-2022)

| Trans | itton of causal agents (Sinall) of fa     |      |      |      |      |      |      |      |      |      | <u> </u> |      | <u> </u> |        |      |      |      |      |      |      |      |      |      |      |      |       |                                           |
|-------|-------------------------------------------|------|------|------|------|------|------|------|------|------|----------|------|----------|--------|------|------|------|------|------|------|------|------|------|------|------|-------|-------------------------------------------|
| code  | Large industry                            | 1999 | 2000 | 2001 | 2002 | 2003 | 2004 | 2005 | 2006 | 2007 | 2008     | 2009 | 2010     | 0 2011 | 2012 | 2013 | 2014 | 2015 | 2016 | 2017 | 2018 | 2019 | 2020 | 2021 | 2022 | total | Large industry                            |
| 01    | manufacturing                             |      |      | 34   |      | 26   |      | 16   | 16   | 20   | 15       | 20   | 14       | 12     | 19   | 10   | 8    | 13   | 6    | 17   | 18   | 13   | 7    | 11   | 11   | 306   | manufacturing                             |
| 03    | construction                              |      |      | 9    |      | 8    |      | 12   | 7    | 11   | 19       | 6    | 6        | 2      | 10   | 10   | 4    | 5    | 10   | 8    | 8    | 3    | 3    | 12   | 5    | 158   | construction                              |
| 08    | commerce                                  |      |      | 7    |      | 5    |      | 7    | 1    | 6    | 1        | 1    | 5        | 3      | 6    | 1    | 1    | 5    | 8    | 3    | 4    | 6    | 4    | 6    | 2    | 82    | commerce                                  |
| 04    | transportation service                    |      |      | 3    |      |      |      | 1    | 2    | 2    | 2        |      | 1        | 2      | 2    | 4    | 3    | 5    | 1    | 2    | 4    | 3    | 1    | 2    | 1    | 41    | transportation service                    |
| 17    | others                                    |      |      | 1    |      | 1    |      |      | 2    | 3    | 1        | 3    |          | 1      | 4    | 1    | 1    | 2    | 2    | 1    |      | 1    | 1    | 3    | 1    | 29    | others                                    |
| 07    | livestock/fishery                         |      |      | 2    |      | 1    |      | 2    | 3    | 1    | 1        |      |          | 1      | 2    |      |      |      | 1    | 1    | 1    | 2    | 1    | 1    | 1    | 21    | livestock/fishery                         |
| 13    | health and hygiene service                |      |      |      |      | 1    |      |      |      |      |          |      | 2        | 2      | 1    |      |      |      |      |      |      | 1    | 1    |      | 1    | 9     | health and hygiene service                |
| 12    | education/research service                |      |      |      |      |      |      |      |      |      | 1        |      |          |        | 1    |      |      |      |      |      |      |      |      | 1    | 1    | 4     | education/research service                |
| 15    | commercial cleaning and livestock process |      |      | 1    |      | 1    |      | 1    | 2    | 1    | 1        | 1    | 2        | 2      | 1    | 1    | 2    | 1    | 2    | 6    |      | 1    | 1    |      |      | 27    | commercial cleaning and livestock process |
| 14    | hotel/restaurant/amusement<br>service     |      |      | 4    |      |      |      | 1    |      | 1    |          | 1    |          |        | 2    | 1    | 2    |      | 1    |      |      |      |      | 1    |      | 14    | hotel/restaurant/amusement<br>service     |
| 05    | cargo handling service                    |      |      |      |      | 1    |      |      |      |      | 2        | 1    | 2        |        | 1    |      | 1    | 1    |      |      |      |      |      | 2    |      | 11    | cargo handling service                    |
| 06    | agriculture                               |      |      |      |      |      |      | 1    |      |      | 1        | 1    |          | 1      |      | 1    | 2    | 1    |      |      | 2    | 1    |      |      |      | 11    | agriculture                               |
| 02    | mining                                    |      |      |      |      |      |      | 1    | 2    | 2    |          |      |          |        | 2    |      |      |      |      |      | 1    |      |      |      |      | 8     | mining                                    |
| 11    | telecommunication service                 |      |      |      |      |      |      | 1    |      |      |          | 1    |          | 1      |      | 1    |      |      | 1    |      |      |      |      | 1    |      | 6     | telecommunication service                 |
| 09    | financial business/advertisement          |      |      |      |      |      |      |      | 1    |      |          |      |          |        |      |      |      |      |      |      |      |      |      |      |      | 1     | financial<br>business/advertisement       |
| 16    | public office                             |      |      |      |      |      |      |      |      |      |          |      |          |        |      | 1    |      |      |      |      |      |      |      |      |      | 1     | public office                             |
| 10    | movie/play service                        |      |      |      |      |      |      |      |      |      |          |      |          |        |      |      |      |      |      |      |      |      |      |      |      |       | movie/play service                        |
|       | total                                     |      |      | 61   |      | 44   |      | 43   | 36   | 47   | 44       | 35   | 32       | 27     | 51   | 31   | 24   | 33   | 32   | 38   | 38   | 31   | 19   | 40   | 23   | 729   | total                                     |

| Transition of causal agents (S | Small) of fatal and non-fatal accidents as code | no. 111 engine in Large industry (1999-2022) |
|--------------------------------|-------------------------------------------------|----------------------------------------------|
| Transition of causal agents (L | Sinan) of fatal and non-fatal accidents as code | no. 111 engine in Large industry (1999-2022) |