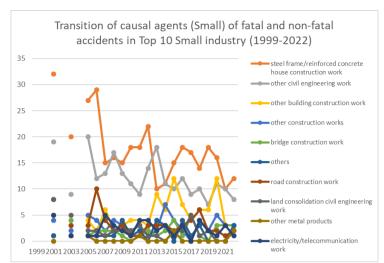

Transition of causal agents (Small) of fatal and non-fatal accidents as code no. 143 foundation work machine in Middle Industry (1999-2022)

Transition of causal agents (Small) of fatal and non-fatal accidents as code no. 143 foundation work machine in Small Industry (1999-2022)

Transition of causal agents (Small) of fatal and non-fatal accidents as code no. 143 foundation work machine in Small industry (1999-2022)

| code   | Small industry               | 1999 | 2000 | 2001  | 2002 | 2003 | 2004 | 2005 | 2006     | 2007 | 2008 | 2009 | 2010 | 2011 | 2012 | 2013 | 2014 | 2015 | 2016 | 2017 | 2018 | 2019 | 2020 | 2021 | 2022 | total | Small industry               |
|--------|------------------------------|------|------|-------|------|------|------|------|----------|------|------|------|------|------|------|------|------|------|------|------|------|------|------|------|------|-------|------------------------------|
| code   |                              | 1777 | 2000 | 2001  | 2002 | 2003 | 2004 | 2003 | 2000     | 2007 | 2000 | 1    | 2010 | 2011 | 2012 | 2013 | 2017 | 2013 | 2010 | 2017 | 2010 | 2017 | 2020 | 2021 | 2022 | lotai |                              |
|        | steel frame/reinforced       |      |      |       |      |      |      |      |          |      |      |      |      |      |      |      |      |      |      |      |      |      |      |      |      |       | steel frame/reinforced       |
| 030201 | concrete house construction  |      |      | 32    |      | 20   |      | 27   | 29       | 15   | 16   | 15   | 18   | 18   | 22   | 10   | 11   | 15   | 18   | 17   | 14   | 18   | 16   | 10   | 12   | 353   | concrete house construction  |
|        | work                         |      |      |       |      |      |      |      |          |      |      |      |      |      |      |      |      |      |      |      |      |      |      |      |      |       | work                         |
|        | other civil engineering work |      |      | 19    |      | 9    |      | 20   | 12       | 13   | 17   | 13   | 11   | 9    | 14   | 18   | 11   | 10   | 12   | 9    | 10   | 7    | 11   | 10   | 8    | 243   | other civil engineering work |
| 020200 | other building construction  |      |      |       |      |      |      | 4    |          |      |      |      |      |      |      | o    |      | 10   |      |      |      |      | 12   | _    |      | 104   | other building construction  |
| 030209 | work                         |      |      | )<br> |      | 3    |      | 4    | 2        | 6    | 2    | 3    | 4    | 4    | 3    |      | 6    | 12   |      | 4    | 6    | 6    | 12   | 3    | 3    | 104   | work                         |
| 030309 | other construction works     |      |      | 4     |      | 2    |      | 5    | 4        | 2    | 4    | 3    | 2    | 3    | 1    | 2    | 7    | 4    | 2    |      | 4    | 2    | 5    | 3    | 3    | 62    | other construction works     |
| 030105 | bridge construction work     |      |      | 1     |      | 4    |      | 1    | 2        | 2    | 2    | 1    |      | 1    | 2    | 1    | 2    | 4    | 1    | 5    | 1    |      | 3    | 3    | 3    | 39    | bridge construction work     |
| 170209 | others                       |      |      | 1     |      | 1    |      | 1    | 1        | 1    | 1    | 4    | 1    | 2    |      | 4    | 3    |      | 4    | 1    | 3    |      |      |      | 3    | 31    | others                       |
| 030106 | road construction work       |      |      | 8     |      | 3    |      | 3    | 10       | 4    | 2    | 3    | 1    | 1    | 3    | 3    | 3    | 2    | 3    | 4    | 6    | 2    | 2    | 1    | 2    | 66    | road construction work       |
| 030109 | land consolidation civil     |      |      | o     |      | _    |      | 2    | 2        | 1    | 2    |      |      | 2    | 1    | 1    |      | 2    |      | _    | 1    | 2    |      |      | 2    | 43    | land consolidation civil     |
| 030109 | engineering work             |      |      | 0     |      |      |      |      | <u> </u> | 1    |      |      |      | 3    | 1    | 1    |      |      |      | )    | 1    |      |      |      |      | 43    | engineering work             |
| 011209 | other metal products         |      |      |       |      | 1    |      | 1    |          |      |      |      |      | 1    |      |      |      | 2    |      |      |      |      |      |      | 2    | 7     | other metal products         |