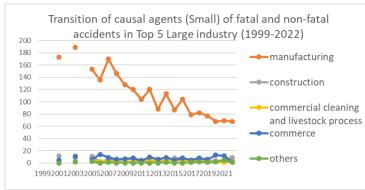

## Transition of causal agents (Small) of fatal and non-fatal accidents as code no. 156 shearing machine (1999-2022)

Transition of causal agents (Small) of fatal and non-fatal accidents as code no. 156 shearing machine in Large industry (1999-2022)

| Transition of causal agents (Small) of fatal and non-fatal accidents as code no. 156 shearing machine in Large industry (1999-2022) |     |
|-------------------------------------------------------------------------------------------------------------------------------------|-----|
|                                                                                                                                     | 010 |

| code | Large industry                               | 1999 | 2000 | 2001 | 2002 | 2003 | 2004 | 2005 | 2006 | 2007 | 2008 | 2009 | 2010 | 2011 | 2012 | 2013 | 2014 | 2015 | 2016 | 2017 | 2018 | 2019 | 2020 | 0 2021 | 2022 | total | Large industry                            |
|------|----------------------------------------------|------|------|------|------|------|------|------|------|------|------|------|------|------|------|------|------|------|------|------|------|------|------|--------|------|-------|-------------------------------------------|
| 01   | manufacturing                                |      |      | 173  |      | 189  |      | 153  | 136  | 170  | 146  | 128  | 120  | 104  | 120  | 88   | 113  | 87   | 104  | 79   | 82   | 77   | 68   | 69     | 68   | 2,274 | manufacturing                             |
| 03   | construction                                 |      |      | 12   |      | 8    |      | 11   | 2    | 6    | 5    | 6    | 7    | 5    | 2    | 4    | 4    | 8    | 8    | 4    | 6    | 4    | 4    | 4      | 9    | 119   | construction                              |
| 15   | commercial cleaning and<br>livestock process |      |      | 3    |      | 2    |      | 3    | 3    | 3    | 2    | 1    | 4    | 3    | 6    | 2    | 4    | 5    | 4    | 5    | 2    | 4    | 2    | 1      | 3    | 62    | commercial cleaning and livestock process |
| 08   | commerce                                     |      |      | 5    |      | 11   |      | 6    | 14   | 9    | 6    | 7    | 8    | 4    | 10   | 6    | 9    | 5    | 8    | 5    | 8    | 6    | 13   | 12     | 2    | 154   | commerce                                  |
| 17   | others                                       |      |      |      |      | 2    |      | 3    |      | 1    |      |      |      |      |      |      | 1    |      |      | 1    | 2    | 1    | 2    | 5      | 1    | 19    | others                                    |
| 04   | transportation service                       |      |      | 1    |      | 1    |      |      |      |      |      | 1    | 1    | 2    |      | 1    |      |      | 1    | 1    | 1    |      |      | 1      |      | 11    | transportation service                    |
| 05   | cargo handling service                       |      |      |      |      |      |      |      | 1    |      |      |      |      |      |      | 1    |      |      |      |      |      | 1    | 2    |        |      | 5     | cargo handling service                    |
| 12   | education/research service                   |      |      |      |      |      |      |      |      |      | 1    | 1    | 1    |      | 1    |      |      |      |      |      |      |      |      | 1      |      | 5     | education/research service                |
| 14   | hotel/restaurant/amusement<br>service        |      |      |      |      |      |      |      |      |      |      |      |      |      | 1    |      |      |      |      |      |      | 1    |      |        |      | 2     | hotel/restaurant/amusement<br>service     |
| 02   | mining                                       |      |      |      |      |      |      |      |      |      |      |      |      | 1    |      |      |      |      |      |      |      |      |      |        |      | 1     | mining                                    |
| 06   | agriculture                                  |      |      |      |      |      |      |      |      |      |      |      |      |      | 1    |      |      |      |      |      |      |      |      |        |      | 1     | agriculture                               |
| 09   | financial business/advertisement             |      |      |      |      |      |      |      |      |      |      |      |      | 1    |      |      |      |      |      |      |      |      |      |        |      | 1     | financial<br>business/advertisement       |
| 11   | telecommunication service                    |      |      |      |      |      |      |      |      |      |      |      |      |      |      |      | 1    |      |      |      |      |      |      |        |      | 1     | telecommunication service                 |
| 13   | health and hygiene service                   |      |      |      |      |      |      |      |      |      |      |      |      |      |      |      |      |      |      |      |      | 1    |      |        |      | 1     | health and hygiene service                |
| 07   | livestock/fishery                            |      |      |      |      |      |      |      |      |      |      |      |      |      |      |      |      |      |      |      |      |      |      |        |      |       | livestock/fishery                         |
| 10   | movie/play service                           |      |      |      |      |      |      |      |      |      |      |      |      |      |      |      |      |      |      |      |      |      |      |        |      |       | movie/play service                        |
| 16   | public office                                |      |      |      |      |      |      |      |      |      |      |      |      |      |      |      |      |      |      |      |      |      |      |        |      |       | public office                             |
|      | total                                        |      |      | 194  |      | 213  |      | 176  | 156  | 189  | 160  | 144  | 141  | 120  | 141  | 102  | 132  | 105  | 125  | 95   | 101  | 95   | 91   | 93     | 83   | 2,656 | total                                     |