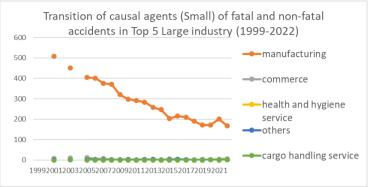

Transition of causal agents (Small) of fatal and non-fatal accidents as code no. 166 printing machine in Large industry (1999-2022)

| 114115 | mon of causal agents (Sinan) of fat       | ai aiic | 1 11011- | ratar t | icciac | iits as | couc | 110. 10 | o prin | ung n | iaciiii | C III L | ange i | muust | ry (1) | JJ-20 | 122) |      |      |      |      |      |      |      |      |       |                                           |
|--------|-------------------------------------------|---------|----------|---------|--------|---------|------|---------|--------|-------|---------|---------|--------|-------|--------|-------|------|------|------|------|------|------|------|------|------|-------|-------------------------------------------|
| code   | Large industry                            | 1999    | 2000     | 2001    | 2002   | 2003    | 2004 | 2005    | 2006   | 2007  | 2008    | 2009    | 2010   | 2011  | 2012   | 2013  | 2014 | 2015 | 2016 | 2017 | 2018 | 2019 | 2020 | 2021 | 2022 | total | Large industry                            |
| 01     | manufacturing                             |         |          | 507     |        | 452     |      | 404     | 401    | 376   | 371     | 320     | 298    | 291   | 284    | 259   | 247  | 204  | 215  | 210  | 190  | 171  | 172  | 201  | 168  | 5,741 | manufacturing                             |
| 08     | commerce                                  |         |          | 9       |        | 10      |      | 13      | 4      | 8     | 2       | 2       | 3      | 2     | 4      | 1     | 1    | 5    | 4    | 2    | 1    | 3    | 2    | 4    | 6    | 86    | commerce                                  |
| 13     | health and hygiene service                |         |          |         |        | 1       |      | 2       |        |       |         |         |        |       |        |       |      |      |      |      |      |      | 1    |      | 2    | 6     | health and hygiene service                |
| 17     | others                                    |         |          | 1       |        | 2       |      | 2       | 2      | 1     | 1       | 1       | 1      |       | 1      | 3     |      | 1    | 3    | 2    |      |      | 1    |      | 1    | 23    | others                                    |
| 05     | cargo handling service                    |         |          |         |        | 1       |      |         |        |       |         |         |        |       |        |       |      |      |      |      |      |      | 1    |      | 1    | 3     | cargo handling service                    |
| 12     | education/research service                |         |          |         |        |         |      |         |        | 1     |         |         |        |       |        |       |      |      |      | 1    |      |      |      |      | 1    | 3     | education/research service                |
| 04     | transportation service                    |         |          | 2       |        |         |      |         | 2      | 2     | 1       |         |        |       |        |       |      |      |      |      |      | 1    | 1    | 1    |      | 10    | transportation service                    |
| 03     | construction                              |         |          |         |        | 2       |      | 1       |        | 1     | 1       |         |        | 1     | 1      |       |      |      |      |      |      |      | 2    |      |      | 9     | construction                              |
| 15     | commercial cleaning and livestock process |         |          | 1       |        |         |      |         |        | 1     |         | 1       |        | 1     |        |       | 1    |      | 2    |      |      |      |      |      |      | 7     | commercial cleaning and livestock process |
| 09     | financial business/advertisement          |         |          | 1       |        | 2       |      |         |        |       |         |         | 1      |       |        |       |      | 1    |      |      |      |      |      |      |      | 5     | financial<br>business/advertisement       |
| 14     | hotel/restaurant/amusement<br>service     |         |          |         |        |         |      | 1       | 1      |       | 1       | 1       |        |       |        |       |      |      |      |      |      |      |      |      |      | 4     | hotel/restaurant/amusement<br>service     |
| 11     | telecommunication service                 |         |          |         |        |         |      | 1       |        |       |         | 1       | 1      |       |        |       |      |      |      |      |      |      |      |      |      | 3     | telecommunication service                 |
| 06     | agriculture                               |         |          |         |        |         |      |         |        |       |         |         |        |       |        |       |      |      |      | 1    |      |      |      |      |      | 1     | agriculture                               |
| 07     | livestock/fishery                         |         |          |         |        |         |      |         |        |       |         |         |        |       |        |       |      |      |      |      |      | 1    |      |      |      | 1     | livestock/fishery                         |
| 02     | mining                                    |         |          |         |        |         |      |         |        |       |         |         |        |       |        |       |      |      |      |      |      |      |      |      |      |       | mining                                    |
| 10     | movie/play service                        |         |          |         |        |         |      |         |        |       |         |         |        |       |        |       |      |      |      |      |      |      |      |      |      |       | movie/play service                        |
| 16     | public office                             |         |          |         |        |         |      |         |        |       |         |         |        |       |        |       |      |      |      |      |      |      |      |      |      |       | public office                             |
|        | total                                     |         |          | 521     |        | 470     |      | 424     | 410    | 390   | 377     | 326     | 304    | 295   | 290    | 263   | 249  | 211  | 224  | 216  | 191  | 176  | 180  | 206  | 179  | 5,902 | total                                     |