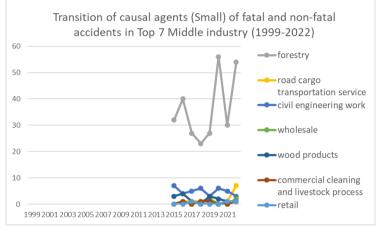

### Transition of causal agents (Small) of fatal and non-fatal accidents as code no. 171 felling machine in Large industry (1999-2022)

Transition of causal agents (Small) of fatal and non-fatal accidents as code no. 171 felling machine in Middle Industry (1999-2022)

## Transition of causal agents (Small) of fatal and non-fatal accidents as code no. 171 felling machine in Middle industry (1999-2022)

| code Middle industry | 1999 | 2000 | 2001 | 2002 | 2003 | 2004 | 2005 | 2006 | 2007 | 2008 | 2009 | 2010 | 2011 | 2012 | 2013 | 2014 | 2015 | 2016 | 2017 | 2018 | 2019 | 2020 | 2021 | 2022 | total | Middle industry |  |
|----------------------|------|------|------|------|------|------|------|------|------|------|------|------|------|------|------|------|------|------|------|------|------|------|------|------|-------|-----------------|--|
|                      |      |      |      |      |      |      |      |      |      |      |      |      |      |      |      |      |      |      |      |      |      |      |      |      |       | 1               |  |

| 0602 | forestry                                  |  |  |  |  |  |  |  |  | 32 | 40 | 27 | 23 | 27 | 56 | 30 | 54 | 289 | forestry                                     |
|------|-------------------------------------------|--|--|--|--|--|--|--|--|----|----|----|----|----|----|----|----|-----|----------------------------------------------|
| 0403 | road cargo transportation service         |  |  |  |  |  |  |  |  |    | 1  | 1  | 1  | 2  |    | 1  | 7  | 13  | road cargo<br>transportation service         |
| 0301 | civil engineering work                    |  |  |  |  |  |  |  |  | 7  | 4  | 5  | 6  | 3  | 6  | 5  | 3  | 39  | civil engineering work                       |
| 0801 | wholesale                                 |  |  |  |  |  |  |  |  |    | 1  |    | 1  | 2  |    |    | 2  | 6   | wholesale                                    |
| 0104 | wood products                             |  |  |  |  |  |  |  |  | 3  | 4  | 1  |    | 3  | 2  | 1  | 1  | 15  | wood products                                |
| 1501 | commercial cleaning and livestock process |  |  |  |  |  |  |  |  |    | 1  |    | 1  | 1  |    |    | 1  | 4   | commercial cleaning<br>and livestock process |
| 0802 | retail                                    |  |  |  |  |  |  |  |  |    |    | 1  |    |    |    | 1  | 1  | 3   | retail                                       |
| 1702 | others                                    |  |  |  |  |  |  |  |  |    |    |    | 1  | 1  |    |    | 1  | 3   | others                                       |
| 0302 | construction work                         |  |  |  |  |  |  |  |  | 2  | 1  | 2  |    | 1  |    | 1  |    | 7   | construction work                            |
| 0303 | other construction works                  |  |  |  |  |  |  |  |  |    | 1  | 1  | 1  | 2  | 1  |    |    | 6   | other construction<br>works                  |
| 0601 | agriculture                               |  |  |  |  |  |  |  |  | 3  |    |    | 2  |    |    |    |    | 5   | agriculture                                  |
| 1403 | other amusement service                   |  |  |  |  |  |  |  |  | 1  | 1  |    | 1  |    |    |    |    | 3   | other amusement service                      |
| 0101 | food products                             |  |  |  |  |  |  |  |  |    |    |    |    | 1  |    |    |    | 1   | food products                                |
| 0107 | printing/bookbinding                      |  |  |  |  |  |  |  |  |    |    |    |    | 1  |    |    |    | 1   | printing/bookbinding                         |
| 0116 | electric/gas/water service                |  |  |  |  |  |  |  |  |    | 1  |    |    |    |    |    |    | 1   | electric/gas/water<br>service                |
| 0117 | other manufacturing                       |  |  |  |  |  |  |  |  |    |    |    |    |    |    | 1  |    | 1   | other manufacturing                          |
| 0202 | quarrying                                 |  |  |  |  |  |  |  |  |    |    | 1  |    |    |    |    |    | 1   | quarrying                                    |
|      | livestock                                 |  |  |  |  |  |  |  |  |    | 1  |    |    |    |    |    |    | 1   | livestock                                    |
| 1401 | hotel                                     |  |  |  |  |  |  |  |  |    |    |    |    | 1  |    |    |    | 1   | hotel                                        |
| 0102 | textile products                          |  |  |  |  |  |  |  |  |    |    |    |    |    |    |    |    | 1   | textile products                             |
| 0103 | fiber products                            |  |  |  |  |  |  |  |  |    |    |    |    |    |    |    |    |     | fiber products                               |
| 0105 | furniture                                 |  |  |  |  |  |  |  |  |    |    |    |    |    |    |    |    |     | furniture                                    |
| 0106 | pulp/paper processing products            |  |  |  |  |  |  |  |  |    |    |    |    |    |    |    |    |     | pulp/paper processing<br>products            |
| 0108 | chemical products                         |  |  |  |  |  |  |  |  |    |    |    |    |    |    |    |    |     | chemical products                            |
| 0109 | sand and stone products                   |  |  |  |  |  |  |  |  |    |    |    |    |    |    |    |    |     | sand and stone products                      |
| 0110 | steel making                              |  |  |  |  |  |  |  |  |    |    |    |    |    |    |    |    |     | steel making                                 |
| 0111 | nonferrous metal making                   |  |  |  |  |  |  |  |  |    |    |    |    |    |    |    |    |     | nonferrous metal<br>making                   |
| 0112 | metal products                            |  |  |  |  |  |  |  |  |    |    |    |    |    |    |    |    |     | metal products                               |
|      | machine products                          |  |  |  |  |  |  |  |  |    |    |    |    |    |    |    |    |     | machine products                             |
| 0114 | electrical equipment products             |  |  |  |  |  |  |  |  |    |    |    |    |    |    |    |    |     | electrical equipment<br>products             |
| 0115 | transport equipment products              |  |  |  |  |  |  |  |  |    |    |    |    |    |    |    |    |     | transport equipment products                 |
| 0201 | coal mining                               |  |  |  |  |  |  |  |  |    |    |    |    |    |    |    |    |     | coal mining                                  |
| 0203 | other mining                              |  |  |  |  |  |  |  |  |    |    |    |    |    |    |    |    |     | other mining                                 |
| 0401 | railroad/water transportation/airline     |  |  |  |  |  |  |  |  |    |    |    |    |    |    |    |    |     | railroad/water<br>transportation/airline     |

|      | service                          |  |  |  |  |  |  |  |  |    |    |    |    |    |    |    |    |     | service                             |
|------|----------------------------------|--|--|--|--|--|--|--|--|----|----|----|----|----|----|----|----|-----|-------------------------------------|
| 0402 | road passenger transport service |  |  |  |  |  |  |  |  |    |    |    |    |    |    |    |    |     | road passenger<br>transport service |
| 0404 | other transportation service     |  |  |  |  |  |  |  |  |    |    |    |    |    |    |    |    |     | other transportation service        |
| 0501 | land cargo handling service      |  |  |  |  |  |  |  |  |    |    |    |    |    |    |    |    |     | land cargo handling service         |
| 0502 | harbor transportation service    |  |  |  |  |  |  |  |  |    |    |    |    |    |    |    |    |     | harbor transportation service       |
| 0702 | fishery                          |  |  |  |  |  |  |  |  |    |    |    |    |    |    |    |    |     | fishery                             |
| 0803 | haircut/beauty salon             |  |  |  |  |  |  |  |  |    |    |    |    |    |    |    |    |     | haircut/beauty salon                |
| 0804 | other commerce                   |  |  |  |  |  |  |  |  |    |    |    |    |    |    |    |    |     | other commerce                      |
| 0901 | financial business               |  |  |  |  |  |  |  |  |    |    |    |    |    |    |    |    |     | financial business                  |
| 0902 | advertisement and mediator       |  |  |  |  |  |  |  |  |    |    |    |    |    |    |    |    |     | advertisement and mediator          |
| 1001 | movie/play service               |  |  |  |  |  |  |  |  |    |    |    |    |    |    |    |    |     | movie/play service                  |
| 1101 | telecommunication service        |  |  |  |  |  |  |  |  |    |    |    |    |    |    |    |    |     | telecommunication service           |
| 1201 | education/research service       |  |  |  |  |  |  |  |  |    |    |    |    |    |    |    |    |     | education/research<br>service       |
| 1301 | medical treatment service        |  |  |  |  |  |  |  |  |    |    |    |    |    |    |    |    |     | medical treatment service           |
| 1302 | social welfare facility          |  |  |  |  |  |  |  |  |    |    |    |    |    |    |    |    |     | social welfare facility             |
| 1303 | other health and hygiene service |  |  |  |  |  |  |  |  |    |    |    |    |    |    |    |    |     | other health and<br>hygiene service |
| 1402 | restaurant                       |  |  |  |  |  |  |  |  |    |    |    |    |    |    |    |    |     | restaurant                          |
| 1601 | public office                    |  |  |  |  |  |  |  |  |    |    |    |    |    |    |    |    |     | public office                       |
| 1701 | dispatch service                 |  |  |  |  |  |  |  |  |    |    |    |    |    |    |    |    |     | dispatch service                    |
|      | total                            |  |  |  |  |  |  |  |  | 48 | 56 | 39 | 37 | 45 | 65 | 40 | 70 | 400 | total                               |