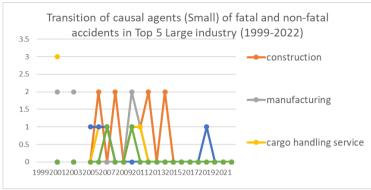

## Transition of causal agents (Small) of fatal and non-fatal accidents as code no. 213 derrick crane (1999-2022)

Transition of causal agents (Small) of fatal and non-fatal accidents as code no. 213 derrick crane in Large industry (1999-2022)

## Transition of causal agents (Small) of fatal and non-fatal accidents as code no. 213 derrick crane in Small Industry (1999-2022)

|    | L and in deature                             |      |      |      |      |      |      |      |      |      |      |      |      |      |      |      | 2014 | 2015 | 2016 | 2017 | 2010 | 2010 | 2020 | 2021 | 2022 | 4 - 4 - 1 | Large industry                            |
|----|----------------------------------------------|------|------|------|------|------|------|------|------|------|------|------|------|------|------|------|------|------|------|------|------|------|------|------|------|-----------|-------------------------------------------|
|    |                                              | 1999 | 2000 | 2001 | 2002 | 2003 | 2004 | 2005 | 2006 | 2007 | 2008 | 2009 | 2010 | 2011 | 2012 | 2013 | 2014 | 2015 | 2016 | 2017 | 2018 | 2019 | 2020 | 2021 | 2022 | total     |                                           |
| 03 | construction                                 |      |      |      |      |      |      |      | 2    |      | 2    |      | 1    | 1    | 2    |      | 2    |      |      |      |      |      |      |      |      | 10        | construction                              |
| 01 | manufacturing                                |      |      | 2    |      | 2    |      |      |      |      |      |      | 2    | 1    |      |      |      |      |      |      |      |      |      |      |      | 7         | manufacturing                             |
| 05 | cargo handling service                       |      |      | 3    |      |      |      |      | 1    | 1    |      |      | 1    | 1    |      |      |      |      |      |      |      |      |      |      |      | 7         | cargo handling service                    |
| 11 | telecommunication service                    |      |      |      |      |      |      | 1    | 1    | 1    |      |      |      |      |      |      |      |      |      |      |      | 1    |      |      |      | 4         | telecommunication service                 |
| 09 | financial business/advertisement             |      |      |      |      |      |      |      |      | 1    |      |      | 1    |      |      |      |      |      |      |      |      |      |      |      |      | 2         | financial<br>business/advertisement       |
| 13 | health and hygiene service                   |      |      |      |      |      |      |      |      |      | 1    | 1    |      |      |      |      |      |      |      |      |      |      |      |      |      | 2         | health and hygiene service                |
| 04 | transportation service                       |      |      |      |      | 1    |      |      |      |      |      |      |      |      |      |      |      |      |      |      |      |      |      |      |      | 1         | transportation service                    |
| 07 | livestock/fishery                            |      |      |      |      |      |      | 1    |      |      |      |      |      |      |      |      |      |      |      |      |      |      |      |      |      | 1         | livestock/fishery                         |
| 14 | hotel/restaurant/amusement<br>service        |      |      |      |      |      |      |      |      | 1    |      |      |      |      |      |      |      |      |      |      |      |      |      |      |      | 1         | hotel/restaurant/amusement<br>service     |
| 17 | others                                       |      |      |      |      |      |      |      |      |      | 1    |      |      |      |      |      |      |      |      |      |      |      |      |      |      | 1         | others                                    |
| 02 | mining                                       |      |      |      |      |      |      |      |      |      |      |      |      |      |      |      |      |      |      |      |      |      |      |      |      |           | mining                                    |
| 06 | agriculture                                  |      |      |      |      |      |      |      |      |      |      |      |      |      |      |      |      |      |      |      |      |      |      |      |      |           | agriculture                               |
| 08 | commerce                                     |      |      |      |      |      |      |      |      |      |      |      |      |      |      |      |      |      |      |      |      |      |      |      |      |           | commerce                                  |
| 10 | movie/play service                           |      |      |      |      |      |      |      |      |      |      |      |      |      |      |      |      |      |      |      |      |      |      |      |      |           | movie/play service                        |
| 12 | education/research service                   |      |      |      |      |      |      |      |      |      |      |      |      |      |      |      |      |      |      |      |      |      |      |      |      |           | education/research service                |
| 15 | commercial cleaning and<br>livestock process |      |      |      |      |      |      |      |      |      |      |      |      |      |      |      |      |      |      |      |      |      |      |      |      |           | commercial cleaning and livestock process |
| 16 | public office                                |      |      |      |      |      |      |      |      |      |      |      |      |      |      |      |      |      |      |      |      |      |      |      |      |           | public office                             |
|    | total                                        |      |      | 5    |      | 3    |      | 2    | 4    | 4    | 4    | 1    | 5    | 3    | 2    |      | 2    |      |      |      |      | 1    |      |      |      | 36        | total                                     |