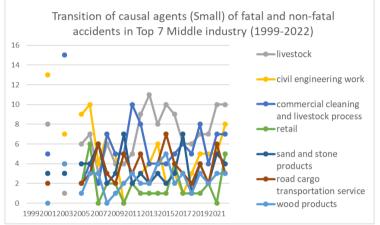

## Transition of causal agents (Small) of fatal and non-fatal accidents as code no. 225 loader in Large industry (1999-2022)

Transition of causal agents (Small) of fatal and non-fatal accidents as code no. 225 loader in Middle Industry (1999-2022)

Transition of causal agents (Small) of fatal and non-fatal accidents as code no. 225 loader in Large industry (1999-2022)

Transition of causal agents (Small) of fatal and non-fatal accidents as code no. 225 loader in Middle industry (1999-2022)