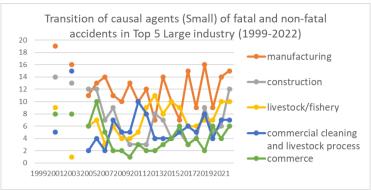

## Transition of causal agents (Small) of fatal and non-fatal accidents as code no. 225 loader in Large industry (1999-2022)

Transition of causal agents (Small) of fatal and non-fatal accidents as code no. 225 loader in Middle Industry (1999-2022)

Transition of causal agents (Small) of fatal and non-fatal accidents as code no. 225 loader in Large industry (1999-2022)

Transition of causal agents (Small) of fatal and non-fatal accidents as code no. 225 loader in Middle industry (1999-2022)