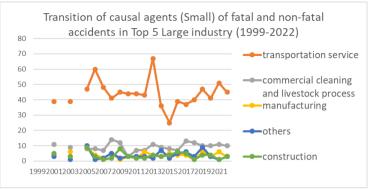

Transition of causal agents (Small) of fatal and non-fatal accidents as code no. 232 railway vehicle in Large industry (1999-2022)

| Trans | ition of causal agents (Small) of fat     | ai aire | 1 11011- | ratar t | icciac | ms as | couc | 110. 23 | 2 Tan | way v | cilicic | шьа  | ige iii | uusu y | (1))) | 7-202 | <u> </u> |      |      |      |      |      |      |      |      |       |                                           |
|-------|-------------------------------------------|---------|----------|---------|--------|-------|------|---------|-------|-------|---------|------|---------|--------|-------|-------|----------|------|------|------|------|------|------|------|------|-------|-------------------------------------------|
| code  | Large industry                            | 1999    | 2000     | 2001    | 2002   | 2003  | 2004 | 2005    | 2006  | 2007  | 2008    | 2009 | 2010    | 2011   | 2012  | 2013  | 2014     | 2015 | 2016 | 2017 | 2018 | 2019 | 2020 | 2021 | 2022 | total | Large industry                            |
| 04    | transportation service                    |         |          | 39      |        | 39    |      | 47      | 60    | 48    | 41      | 45   | 44      | 44     | 43    | 67    | 36       | 25   | 39   | 37   | 40   | 47   | 41   | 51   | 45   | 878   | transportation service                    |
| 15    | commercial cleaning and livestock process |         |          | 11      |        | 9     |      | 8       | 8     | 7     | 14      | 12   | 3       | 7      | 7     | 11    | 9        | 8    | 7    | 13   | 12   | 10   | 10   | 11   | 10   | 187   | commercial cleaning and livestock process |
| 01    | manufacturing                             |         |          | 4       |        | 6     |      | 9       | 4     | 2     | 5       | 1    | 3       | 2      | 6     | 4     | 3        | 5    | 4    | 4    | 1    | 6    | 3    | 6    | 3    | 81    | manufacturing                             |
| 17    | others                                    |         |          | 3       |        | 1     |      | 10      | 1     | 2     | 5       | 2    | 3       | 3      | 3     | 2     | 7        | 2    | 5    | 6    | 3    | 9    | 3    | 1    | 3    | 74    | others                                    |
| 03    | construction                              |         |          | 5       |        | 3     |      | 9       | 3     | 1     | 2       | 8    | 3       | 2      | 2     | 4     | 3        | 4    | 6    | 5    | 1    | 4    | 4    | 1    | 3    | 73    | construction                              |
| 08    | commerce                                  |         |          | 6       |        | 3     |      | 2       | 2     | 2     | 4       | 3    | 3       | 8      | 1     |       | 2        | 4    | 3    | 4    | 2    | 3    | 2    | 2    | 2    | 58    | commerce                                  |
| 09    | financial business/advertisement          |         |          | 1       |        |       |      | 3       | 1     | 1     | 1       | 1    | 1       | 2      | 1     | 2     | 3        |      |      | 1    | 4    | 1    | 2    |      |      | 25    | financial<br>business/advertisement       |
| 13    | health and hygiene service                |         |          | 1       |        |       |      |         |       | 1     |         | 1    |         | 2      |       | 1     |          | 2    |      |      |      |      |      | 4    |      | 12    | health and hygiene service                |
| 05    | cargo handling service                    |         |          | 1       |        | 1     |      | 1       |       |       |         | 1    | 1       |        | 1     |       |          |      | 1    | 1    |      | 1    |      | 2    |      | 11    | cargo handling service                    |
| 14    | hotel/restaurant/amusement<br>service     |         |          |         |        | 1     |      | 2       | 1     |       |         | 1    | 1       | 1      |       |       | 1        |      | 1    | 1    | 1    |      |      |      |      | 11    | hotel/restaurant/amusement<br>service     |
| 12    | education/research service                |         |          |         |        |       |      | 1       | 1     | 1     |         |      | 2       |        |       |       | 1        |      | 1    |      |      |      |      |      |      | 7     | education/research service                |
| 11    | telecommunication service                 |         |          | 1       |        |       |      |         | 1     |       | 1       |      |         |        |       |       |          |      |      |      | 1    |      |      | 1    |      | 5     | telecommunication service                 |
| 07    | livestock/fishery                         |         |          |         |        | 1     |      |         |       |       |         |      |         |        |       |       |          |      |      | 1    |      |      |      |      |      | 2     | livestock/fishery                         |
| 06    | agriculture                               |         |          |         |        |       |      |         |       |       |         |      |         |        |       |       |          |      |      | 1    |      |      |      |      |      | 1     | agriculture                               |
| 10    | movie/play service                        |         |          |         |        |       |      |         | 1     |       |         |      |         |        |       |       |          |      |      |      |      |      |      |      |      | 1     | movie/play service                        |
| 02    | mining                                    |         |          |         |        |       |      |         |       |       |         |      |         |        |       |       |          |      |      |      |      |      |      |      |      |       | mining                                    |
| 16    | public office                             |         |          |         |        |       |      |         |       |       |         |      |         |        |       |       |          |      |      |      |      |      |      |      |      |       | public office                             |
|       | total                                     |         |          | 72      |        | 64    |      | 92      | 83    | 65    | 73      | 75   | 64      | 71     | 64    | 91    | 65       | 50   | 67   | 74   | 65   | 81   | 65   | 79   | 66   | 1,426 | total                                     |