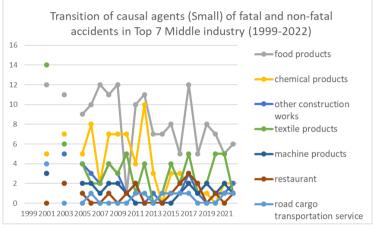

Transition of causal agents (Small) of fatal and non-fatal accidents as code no. 312 pressure vessel in Middle Industry (1999-2022)

Transition of causal agents (Small) of fatal and non-fatal accidents as code no. 312 pressure vessel in Small Industry (1999-2022)

| code Middle industry | 1999 | 2000 | 2001 | 2002 | 2003 | 2004 | 2005 | 2006 | 2007 | 2008 | 2009 | 2010 | 2011 | 2012 | 2013 | 2014 | 2015 | 2016 | 2017 | 2018 | 2019 | 2020 | 2021 | 2022 | total | Middle industry |
|----------------------|------|------|------|------|------|------|------|------|------|------|------|------|------|------|------|------|------|------|------|------|------|------|------|------|-------|-----------------|
|                      |      |      |      |      |      |      |      |      |      |      |      |      |      |      |      |      |      |      |      |      |      |      |      |      |       |                 |

| 0101 food products                             |   | 12 | 11    |   |   |   |   | 12 |   |   |    | 7 | 7 | 8 | 5 | 12 | 5 | 8 | 7 | 5 |   |    | food products                                |
|------------------------------------------------|---|----|-------|---|---|---|---|----|---|---|----|---|---|---|---|----|---|---|---|---|---|----|----------------------------------------------|
| 0108 chemical products                         |   | 5  | 7     | 5 | 8 | 2 | 7 | 7  | 7 | 4 | 10 | 3 |   | 3 | 3 | 2  | 1 | 1 |   | 2 | 2 | 79 | chemical products                            |
| 0303 other construction works                  |   | 3  | 5     | 4 | 3 | 2 | 4 | 3  | 1 | 2 |    | 1 |   | 1 | 1 | 3  | 1 |   | 1 | 1 | 2 | 38 | other construction<br>works                  |
| 0102 textile products                          |   | 14 | 6     | 4 | 2 | 2 | 4 | 3  | 5 | 1 | 4  |   | 1 | 4 | 2 | 5  | 1 | 2 | 5 | 5 | 1 | 71 | textile products                             |
| 0113 machine products                          |   | 3  | 2     | 2 | 2 | 1 | 2 | 2  | 1 |   |    |   |   |   | 1 | 2  | 1 | 2 | 1 | 2 | 1 | 25 | machine products                             |
| 1402 restaurant                                |   |    | 2     | 1 |   |   | 1 |    | 1 | 2 |    |   |   | 1 | 2 | 3  | 2 |   | 1 |   | 1 | 17 | restaurant                                   |
| 0403 road cargo transportation service         |   | 4  |       |   | 1 |   |   |    |   | 1 | 1  |   | 1 | 1 | 1 | 1  |   |   |   | 1 | 1 | 13 | road cargo<br>transportation service         |
| 0115 transport equipment products              |   | 1  | 1     | 1 |   | 2 | 1 |    |   |   |    |   | 1 |   |   |    |   | 3 |   |   | 1 | 11 | transport equipment products                 |
| 0106 pulp/paper processing products            |   | 2  | 2     | 1 |   |   | 1 |    |   |   |    |   |   |   | 1 |    |   |   |   |   | 1 | 8  | pulp/paper processing<br>products            |
| 0801 wholesale                                 | 1 |    | 1     |   |   |   |   |    |   |   | 1  |   |   |   |   |    | 1 |   |   |   | 1 | 4  | wholesale                                    |
| 0802 retail                                    |   | 5  | 3     |   | 2 | 1 | 2 | 2  | 1 |   | 1  |   | 1 |   | 3 | 2  | 1 | 3 | 1 | 1 |   | 29 | retail                                       |
| 0117 other manufacturing                       |   | 1  |       | 3 | 2 | 2 | 2 | 1  |   | 1 | 1  | 3 | 1 |   | 2 | 2  |   | 2 | 3 |   |   | 26 | other manufacturing                          |
| 0112 metal products                            |   | 3  |       | 2 | 1 | 1 |   |    | 2 | 1 | 1  | 1 | 2 | 2 |   | 1  | 3 | 1 |   | 2 |   | 23 | metal products                               |
| 1501 commercial cleaning and livestock process |   |    | 2     | 2 | 1 | 3 |   | 1  | 2 | 2 | 1  | 3 |   | 1 | 1 |    |   | 1 | 1 |   |   | 21 | commercial cleaning<br>and livestock process |
| 1702 others                                    |   | 4  | 1     |   | 1 |   |   |    |   |   | 1  | 2 |   | 1 | 2 | 3  | 2 |   |   |   |   | 17 | others                                       |
| 1301 medical treatment service                 |   | 1  |       | 1 | 1 | 1 | 1 |    | 1 | 1 | 1  | 1 | 3 |   | 1 |    | 1 | 2 |   |   |   | 16 | medical treatment service                    |
| 0302 construction work                         |   | 1  | <br>2 | 1 |   |   | 1 |    | 1 | 2 | 2  | 2 |   | 1 |   |    |   | 1 |   | 1 |   | 15 | construction work                            |
| 0109 sand and stone products                   |   | 2  | 1     | 2 | 1 | 2 |   | 1  |   |   |    |   |   | 2 |   |    |   |   | 1 |   |   | 12 | sand and stone products                      |
| 0301 civil engineering work                    |   |    | 2     |   |   | 2 |   |    | 1 |   |    |   |   |   | 1 |    |   |   | 1 | 1 |   | 8  | civil engineering wor                        |
| 1401 hotel                                     |   |    | <br>1 | 1 |   | 1 |   | 1  |   |   |    |   |   |   | 2 |    | 1 |   |   |   |   | 7  | hotel                                        |
| 0114 electrical equipment products             |   |    | 1     |   | 2 |   |   |    |   |   | 1  | 2 |   |   |   |    |   |   |   |   |   | 6  | electrical equipment products                |
| 1201 education/research service                |   |    |       |   |   | 1 |   | 2  |   |   | 2  |   |   |   |   |    |   | 1 |   |   |   | 6  | education/research<br>service                |
| 0103 fiber products                            |   | 1  |       |   | 1 |   |   | 1  |   | 1 |    |   |   |   |   |    |   | 1 |   |   |   | 5  | fiber products                               |
| 0111 nonferrous metal making                   |   | 1  |       |   |   |   |   |    |   |   | 2  |   |   |   | 1 |    |   |   |   |   |   | 4  | nonferrous metal<br>making                   |
| 1302 social welfare facility                   | 1 | 1  | 1     |   |   |   | 1 |    |   |   |    |   |   |   | 1 |    |   |   |   |   |   | 4  | social welfare facility                      |
| 1403 other amusement service                   |   |    | 1     |   |   |   | 1 |    |   |   |    |   |   |   |   | 1  |   |   | 1 |   |   | 4  | other amusement service                      |
| 0104 wood products                             |   |    |       |   |   |   |   |    |   | 1 |    |   |   | 1 |   |    |   |   |   | 1 |   | 3  | wood products                                |
| 0202 quarrying                                 |   |    |       | 1 |   |   |   |    |   |   |    |   |   | 1 |   |    | 1 |   |   |   |   | 3  | quarrying                                    |
| 0701 livestock                                 |   |    |       |   | 1 |   |   |    |   |   |    |   | 1 |   |   | 1  |   |   |   |   |   | 3  | livestock                                    |
| 0110 steel making                              |   |    |       |   |   |   |   |    |   |   | 1  | 1 |   |   |   |    |   |   |   |   |   | 2  | steel making                                 |
| 0602 forestry                                  |   |    |       |   |   |   |   |    |   |   |    |   |   | 1 | 1 |    |   |   |   |   |   | 2  | forestry                                     |
| 0804 other commerce                            |   |    |       | 1 |   |   |   |    |   |   |    |   |   |   |   |    |   |   |   | 1 |   | 2  | other commerce                               |
| 0105 furniture                                 |   |    |       |   |   |   |   |    |   |   |    |   |   |   |   |    | 1 |   |   |   |   | 1  | furniture                                    |
|                                                |   |    |       |   |   |   |   |    |   |   |    |   |   |   |   |    |   |   |   |   |   |    | electric/gas/water                           |

| 0116 | electric/gas/water service                       |  |    |    | 1  |    |    |    |    |    |    |    |    |    |    |    |    |    |    |    |    |    | 1   | service                                             |
|------|--------------------------------------------------|--|----|----|----|----|----|----|----|----|----|----|----|----|----|----|----|----|----|----|----|----|-----|-----------------------------------------------------|
| 0501 | land cargo handling service                      |  | 1  |    |    |    |    |    |    |    |    |    |    |    |    |    |    |    |    |    |    |    | 1   | land cargo handling service                         |
| 0502 | harbor transportation service                    |  |    |    |    |    |    |    |    |    |    |    |    |    |    |    |    |    | 1  |    |    |    | 1   | harbor transportation service                       |
| 1303 | other health and hygiene service                 |  |    |    |    |    |    |    |    |    |    |    |    |    | 1  |    |    |    |    |    |    |    | 1   | other health and<br>hygiene service                 |
| 0107 | printing/bookbinding                             |  |    |    |    |    |    |    |    |    |    |    |    |    |    |    |    |    |    |    |    |    |     | printing/bookbinding                                |
| 0201 | coal mining                                      |  |    |    |    |    |    |    |    |    |    |    |    |    |    |    |    |    |    |    |    |    |     | coal mining                                         |
| 0203 | other mining                                     |  |    |    |    |    |    |    |    |    |    |    |    |    |    |    |    |    |    |    |    |    |     | other mining                                        |
|      | railroad/water transportation/airline<br>service |  |    |    |    |    |    |    |    |    |    |    |    |    |    |    |    |    |    |    |    |    |     | railroad/water<br>transportation/airline<br>service |
| 0402 | road passenger transport service                 |  |    |    |    |    |    |    |    |    |    |    |    |    |    |    |    |    |    |    |    |    |     | road passenger<br>transport service                 |
| 0404 | other transportation service                     |  |    |    |    |    |    |    |    |    |    |    |    |    |    |    |    |    |    |    |    |    |     | other transportation service                        |
| 0601 | agriculture                                      |  |    |    |    |    |    |    |    |    |    |    |    |    |    |    |    |    |    |    |    |    |     | agriculture                                         |
| 0702 | fishery                                          |  |    |    |    |    |    |    |    |    |    |    |    |    |    |    |    |    |    |    |    |    |     | fishery                                             |
| 0803 | haircut/beauty salon                             |  |    |    |    |    |    |    |    |    |    |    |    |    |    |    |    |    |    |    |    |    |     | haircut/beauty salon                                |
| 0901 | financial business                               |  |    |    |    |    |    |    |    |    |    |    |    |    |    |    |    |    |    |    |    |    |     | financial business                                  |
| 0902 | advertisement and mediator                       |  |    |    |    |    |    |    |    |    |    |    |    |    |    |    |    |    |    |    |    |    |     | advertisement and mediator                          |
| 1001 | movie/play service                               |  |    |    |    |    |    |    |    |    |    |    |    |    |    |    |    |    |    |    |    |    |     | movie/play service                                  |
| 1101 | telecommunication service                        |  |    |    |    |    |    |    |    |    |    |    |    |    |    |    |    |    |    |    |    |    |     | telecommunication service                           |
| 1601 | public office                                    |  |    |    |    |    |    |    |    |    |    |    |    |    |    |    |    |    |    |    |    |    |     | public office                                       |
| 1701 | dispatch service                                 |  |    |    |    |    |    |    |    |    |    |    |    |    |    |    |    |    |    |    |    |    |     | dispatch service                                    |
|      | total                                            |  | 65 | 52 | 42 | 39 | 35 | 39 | 36 | 24 | 29 | 41 | 26 | 18 | 29 | 31 | 38 | 22 | 29 | 23 | 23 | 17 | 658 | total                                               |