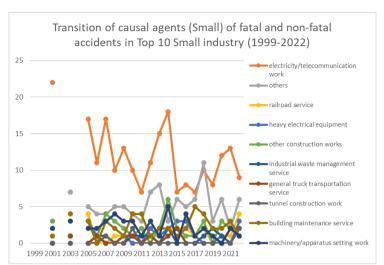

Transition of causal agents (Small) of fatal and non-fatal accidents as code no. 352 electric power facilities in Small industry (1999-2022)

| 1      |                                       |      |      |      |      |      |      |      |      |      |      |      |      |      |      |      |      |      |      |      |      |      |      |      |      |       |                                       |
|--------|---------------------------------------|------|------|------|------|------|------|------|------|------|------|------|------|------|------|------|------|------|------|------|------|------|------|------|------|-------|---------------------------------------|
| code   | Small industry                        | 1999 | 2000 | 2001 | 2002 | 2003 | 2004 | 2005 | 2006 | 2007 | 2008 | 2009 | 2010 | 2011 | 2012 | 2013 | 2014 | 2015 | 2016 | 2017 | 2018 | 2019 | 2020 | 2021 | 2022 | total | Small industry                        |
| 030301 | electricity/telecommunication<br>work |      |      | 22   |      | 7    |      | 17   | 11   | 17   | 10   | 13   | 10   | 7    | 11   | 15   | 18   | 7    | 8    | 7    | 10   | 8    | 12   | 13   | 9    | 232   | electricity/telecommunication<br>work |
| 170209 | others                                |      |      | 3    |      | 7    |      | 5    | 4    | 4    | 5    | 5    | 4    | 3    | 7    | 8    | 3    | 6    | 5    | 6    | 11   | 3    | 6    | 2    | 6    | 103   | others                                |
| 040101 | railroad service                      |      |      | 1    |      | 1    |      | 4    |      |      | 1    | 1    |      |      | 1    | 1    | 2    | 2    | 2    | 1    | 2    |      | 1    | 1    | 4    | 25    | railroad service                      |
| 011401 | heavy electrical equipment            |      |      |      |      |      |      | 3    | 1    |      |      | 1    |      |      | 2    | 1    | 2    | 3    | 3    | 1    |      |      | 1    |      | 3    | 21    | heavy electrical equipment            |
|        | other construction works              |      |      | 3    |      | 1    |      |      | 1    | 4    | 3    | 2    | 1    | 2    |      | 2    | 6    | 2    | 1    | 1    | 3    |      | 3    | 2    | 2    | 39    | other construction works              |
|        | industrial waste management service   |      |      |      |      | 1    |      |      | 1    | 1    |      |      | 1    | 1    | 1    |      | 2    |      |      |      | 1    | 2    | 1    |      | 2    | 14    | industrial waste management service   |
| 040301 | general truck transportation service  |      |      |      |      | 1    |      |      | 1    |      |      | 1    | 1    |      | 1    |      | 1    | 2    |      |      |      |      |      | 2    | 2    | 12    | general truck transportation service  |
| 030102 | tunnel construction work              |      |      |      |      |      |      |      |      | 1    |      |      | 2    |      |      |      |      |      |      |      |      |      |      |      | 2    | 5     | tunnel construction work              |
| 150101 | building maintenance service          |      |      | 1    |      | 4    |      | 3    |      | 3    | 2    | 1    | 4    | 4    | 1    | 2    | 2    | 1    | 2    | 5    | 4    | 2    | 2    | 3    | 1    | 47    | building maintenance service          |
|        |                                       |      |      |      |      |      |      |      |      |      |      | 7    | 1    |      |      |      | 1    |      |      |      |      |      |      |      | 1    | 1     |                                       |