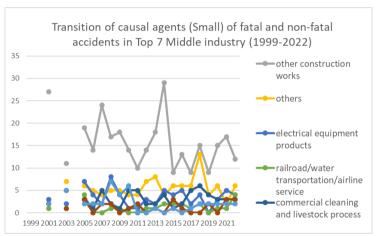

Transition of causal agents (Small) of fatal and non-fatal accidents as code no. 352 electric power facilities in Middle Industry (1999-2022)

Transition of causal agents (Small) of fatal and non-fatal accidents as code no. 352 electric power facilities in Small Industry (1999-2022)

Transition of causal agents (Small) of fatal and non-fatal accidents as code no. 352 electric power facilities in Middle industry (1999-2022)

| cod | le Middle industry | 1999 | 2000 | 2001 | 2002 | 2003 | 2004 | 2005 | 2006 | 2007 | 2008 | 2009 | 2010 | 2011 | 2012 | 2013 | 2014 | 2015 | 2016 | 2017 | 2018 | 2019 | 2020 | 2021 | 2022 | total | Middle industry    |
|-----|--------------------|------|------|------|------|------|------|------|------|------|------|------|------|------|------|------|------|------|------|------|------|------|------|------|------|-------|--------------------|
|     |                    |      |      |      |      |      |      |      |      |      |      |      |      |      |      |      |      |      |      |      |      |      |      |      |      |       | other construction |