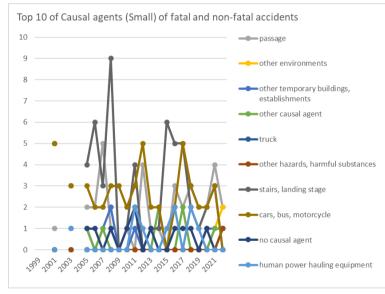

Transition of Top 10 of Causal agents (Small) of fatal and non-fatal accidents in 090102 stock/commodity trade business in Japan (1999-2022)

Transition of workers' age groups of fatal and non-fatal accidents in 090102 stock/commodity trade business in Japan (1999-2022)

## Transition of Causal agents (Small) of fatal and non-fatal accidents in 090102 stock/commodity trade business in Japan (1999-2022)

| Causal (S) agents     | 1999 | 2000 | 2001 | 2002 | 2003 | 2004 | 2005 | 2006 | 2007 | 2008 | 2009 | 2010 | 2011 | 2012 | 2013 | 2014 | 2015 | 2016 | 2017 | 2018 | 2019 | 2020 | 2021 | 2022 | total | Causal (S) agents     |
|-----------------------|------|------|------|------|------|------|------|------|------|------|------|------|------|------|------|------|------|------|------|------|------|------|------|------|-------|-----------------------|
| passage               |      |      | 1    |      | 3    |      | 2    | 2    | 5    | 1    |      | 1    |      | 4    | 1    | 1    |      | 3    | 2    | 3    | 2    | 2    | 4    | 2    | 39    | passage               |
| other environments    |      |      |      |      |      |      |      |      |      |      |      |      |      |      |      |      |      |      |      |      |      |      | 1    | 2    | 3     | other environments    |
| other temporary       |      |      |      |      |      |      |      |      |      |      |      |      |      |      |      |      |      |      |      |      |      |      |      |      |       | other temporary       |
| buildings,            |      |      |      |      |      |      | 1    |      | 1    | 2    |      |      | 1    |      |      |      |      |      |      |      |      | 1    | 1    | 1    | 8     | buildings,            |
| establishments        |      |      |      |      |      |      |      |      |      |      |      |      |      |      |      |      |      |      |      |      |      |      |      |      |       | establishments        |
| other causal agent    |      |      |      |      |      |      | 1    |      | 1    |      |      |      |      |      |      | 2    |      |      | 2    |      |      |      | 1    | 1    | 8     | other causal agent    |
| truck                 |      |      |      |      |      |      |      |      |      |      |      |      |      |      |      |      |      |      |      |      |      |      |      | 1    | 1     | truck                 |
| other hazards,        |      |      |      |      |      |      |      |      |      |      |      |      |      |      |      |      |      |      |      |      |      |      |      |      |       | other hazards,        |
| harmful substances    |      |      |      |      |      |      |      |      |      |      |      |      |      |      |      |      |      |      |      |      |      |      |      | I    | I     | harmful substances    |
| stairs, landing stage |      |      | 5    |      | 3    |      | 4    | 6    | 3    | 9    |      | 1    | 4    |      | 1    | 1    | 6    | 5    | 5    | 2    | 1    | 2    | 3    |      | 61    | stairs, landing stage |
| cars, bus,            |      |      | _    |      |      |      |      |      |      |      | _    |      |      |      |      |      |      |      | _    |      |      |      |      |      |       | cars, bus,            |
| motorcycle            |      |      | 5    |      | 3    |      | 3    | 2    | 2    | 3    | 3    | 2    | 3    | 5    | 2    | 2    |      | 2    | 5    | 3    | 2    | 2    | 3    |      | 52    | motorcycle            |
| no causal agent       |      |      |      |      | 1    |      | 1    | 1    |      | 1    |      | 1    | 2    |      | 1    |      |      | 1    | 1    | 1    |      | 1    |      |      | 12    | no causal agent       |
| human power           |      |      |      |      |      |      |      |      |      |      |      |      |      |      |      |      | _    |      |      |      |      |      |      |      | 10    | human power           |
| hauling equipment     |      |      |      |      | I    |      |      |      |      |      |      |      | 2    |      |      |      | 1    | 2    |      | 2    |      |      |      |      | 10    | hauling equipment     |
| other equipment,      |      |      | 1    |      |      |      |      |      | 2    |      |      | 1    |      |      | 1    | 1    |      |      |      |      | 1    | 1    |      |      | 8     | other equipment,      |

| facilities                      |  |   |   |   |   |   |   |   |   |   |   |   |  |   |   |   |   |   |  |   | facilities                      |
|---------------------------------|--|---|---|---|---|---|---|---|---|---|---|---|--|---|---|---|---|---|--|---|---------------------------------|
| adder                           |  |   | 1 | 1 |   |   | 1 |   |   | 1 |   |   |  |   |   | 1 |   |   |  | 5 | ladder                          |
| other tools                     |  | 2 |   |   |   |   |   |   |   | 1 |   |   |  |   | 1 |   |   | 1 |  | 5 | other tools                     |
| building,<br>establishment      |  |   |   |   |   |   |   | 1 | 1 |   | 2 |   |  |   |   | 1 |   |   |  | 5 | building,<br>establishment      |
| load                            |  |   |   |   |   |   | 1 |   |   |   |   |   |  |   |   | 1 | 1 | 1 |  | 4 | load                            |
| other general<br>power machines |  |   | 1 |   |   |   |   |   | 1 |   |   |   |  |   |   |   |   |   |  | 2 | other general<br>power machines |
| other vehicles                  |  |   |   |   |   |   |   |   |   |   |   | 1 |  |   |   |   |   |   |  | 1 | other vehicles                  |
| transmission                    |  |   |   |   |   | 1 |   |   |   |   |   |   |  |   |   |   |   |   |  | 1 | transmission                    |
| hand tool                       |  |   |   |   |   |   |   |   |   |   |   |   |  |   |   |   | 1 |   |  | 1 | hand tool                       |
| opening                         |  |   |   | 1 |   |   |   |   |   |   |   |   |  |   |   |   |   |   |  | 1 | opening                         |
| working platform,<br>boot board |  |   |   |   |   |   |   |   |   |   |   |   |  | 1 |   |   |   |   |  | 1 | working platform,<br>boot board |
| metal material                  |  |   |   |   | 1 |   |   |   |   |   |   |   |  |   |   |   |   |   |  | 1 | metal material                  |
| engine                          |  |   |   |   |   |   |   |   |   |   |   |   |  |   |   |   |   |   |  |   | engine                          |
| power transmission<br>mechanism |  |   |   |   |   |   |   |   |   |   |   |   |  |   |   |   |   |   |  |   | power transmission<br>mechanism |
| circular sawing<br>machine      |  |   |   |   |   |   |   |   |   |   |   |   |  |   |   |   |   |   |  |   | circular sawing<br>machine      |
| band sawing<br>machine          |  |   |   |   |   |   |   |   |   |   |   |   |  |   |   |   |   |   |  |   | band sawing<br>machine          |
| wood planer<br>machine          |  |   |   |   |   |   |   |   |   |   |   |   |  |   |   |   |   |   |  |   | wood planer<br>machine          |