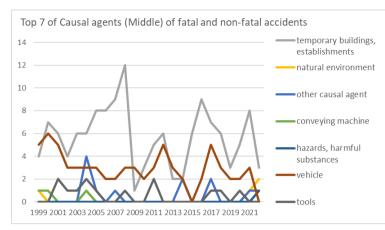

Transition of Top 5 of Causal agents (Large) of fatal and non-fatal accidents in 090102 stock/commodity trade business in Japan (1999-2022)

Transition of Top 7 of Causal agents (Middle) of fatal and non-fatal accidents in 090102 stock/commodity trade business in Japan (1999-2022)

### total

| Causal (M) agents                      | 1999 | 2000 | 2001 | 2002 | 2003 | 2004 | 2005 | 2006 | 2007 | 2008 | 2009 | 2010 | 2011 | 2012 | 2013 | 2014 | 2015 | 2016 | 2017 | 2018 | 2019 | 2020 | 2021 | 2022 | total | Causal (M)<br>agents                      |
|----------------------------------------|------|------|------|------|------|------|------|------|------|------|------|------|------|------|------|------|------|------|------|------|------|------|------|------|-------|-------------------------------------------|
| temporary buildings,<br>establishments | 4    | 7    | 6    | 4    | 6    | 6    | 8    | 8    | 9    | 12   | 1    | 3    | 5    | 6    | 2    | 2    | 6    | 9    | 7    | 6    | 3    | 5    | 8    | 3    | 136   | temporary<br>buildings,<br>establishments |
| natural environment                    | 1    |      |      |      |      | 1    |      |      |      |      |      |      |      |      |      |      |      |      |      |      |      |      | 1    | 2    | 5     | natural<br>environment                    |
| other causal agent                     |      |      |      |      |      | 4    | 1    |      | 1    |      |      |      |      |      |      | 2    |      |      | 2    |      |      |      | 1    | 1    | 12    | other causal<br>agent                     |
| conveying machine                      | 1    | 1    |      |      |      | 1    |      |      |      |      |      |      |      |      |      |      |      |      |      |      |      |      |      | 1    | 4     | conveying<br>machine                      |
| hazards, harmful<br>substances         |      |      |      |      |      |      |      |      |      |      |      |      |      |      |      |      |      |      |      |      |      |      |      | 1    | 1     | hazards,<br>harmful<br>substances         |
| vehicle                                | 5    | 6    | 5    | 3    | 3    | 3    | 3    | 2    | 2    | 3    | 3    | 2    | 3    | 5    | 3    | 2    |      | 2    | 5    | 3    | 2    | 2    | 3    |      | 70    | vehicle                                   |
| tools                                  |      |      | 2    | 1    | 1    | 2    | 1    |      |      | 1    |      |      | 2    |      |      |      |      |      | 1    | 1    |      | 1    |      |      | 13    | tools                                     |
| no causal agent                        |      | 1    |      |      | 1    |      | 1    | 1    |      | 1    |      | 1    | 2    |      | 1    |      |      | 1    | 1    | 1    |      | 1    |      |      | 13    | no causal<br>agent                        |
| human power machine,<br>tools          |      | 1    |      |      | 1    |      |      |      |      |      |      |      | 2    | 1    |      |      | 1    | 2    |      | 2    | 2    |      |      |      | 12    | human power<br>machine, tools             |
| other equipments,<br>facilities        |      | 1    | 1    | 1    |      |      |      |      | 2    |      |      | 1    |      |      | 1    | 1    |      |      |      |      | 1    | 1    |      |      | 10    | other<br>equipments,                      |

### Transition of Causal agents (Middle) of fatal and non-fatal accidents in 090102 stock/commodity trade business in Japan (1999-2022)

|                                 |   |   |   |   |   |   |   |   |   |  |  |  |   |   |   |  |   | facilities                         |
|---------------------------------|---|---|---|---|---|---|---|---|---|--|--|--|---|---|---|--|---|------------------------------------|
| load                            |   | 2 |   |   | 1 |   |   | 1 |   |  |  |  | 1 | 1 | 1 |  | 7 | load                               |
| materials                       | 2 |   |   |   |   | 1 |   |   |   |  |  |  |   |   |   |  | 3 | materials                          |
| general machine                 |   |   |   | 1 |   |   |   |   | 1 |  |  |  |   |   |   |  | 2 | general<br>machine                 |
| electric equipment              |   |   |   |   |   |   | 1 |   |   |  |  |  |   |   |   |  | 1 | electric<br>equipment              |
| unclassifiable                  |   |   | 1 |   |   |   |   |   |   |  |  |  |   |   |   |  | 1 | unclassifiable                     |
| engine                          |   |   |   |   |   |   |   |   |   |  |  |  |   |   |   |  |   | engine                             |
| power transmission<br>mechanism |   |   |   |   |   |   |   |   |   |  |  |  |   |   |   |  |   | power<br>transmission<br>mechanism |
| woodworking machine             |   |   |   |   |   |   |   |   |   |  |  |  |   |   |   |  |   | woodworking<br>machine             |
| construction machine            |   |   |   |   |   |   |   |   |   |  |  |  |   |   |   |  |   | construction<br>machine            |
| metal manufacturing<br>machine  |   |   |   |   |   |   |   |   |   |  |  |  |   |   |   |  |   | metal<br>manufacturing<br>machine  |
| mobile silviculture<br>machine  |   |   |   |   |   |   |   |   |   |  |  |  |   |   |   |  |   | mobile<br>silviculture<br>machine  |
| crane                           |   |   |   |   |   |   |   |   |   |  |  |  |   |   |   |  |   | crane                              |
| pressure vessel                 |   |   |   |   |   |   |   |   |   |  |  |  |   |   |   |  |   | pressure vessel                    |
|                                 |   |   |   |   |   |   |   |   |   |  |  |  |   |   |   |  |   | chemical                           |

| chemical facilities |    |    |    |    |    |    |    |    |    |    |   |   |    |    |   |   |   |    |    |    |   |    |    |   |     | facilities           |
|---------------------|----|----|----|----|----|----|----|----|----|----|---|---|----|----|---|---|---|----|----|----|---|----|----|---|-----|----------------------|
| welding equipment   |    |    |    |    |    |    |    |    |    |    |   |   |    |    |   |   |   |    |    |    |   |    |    |   |     | welding<br>equipment |
| kiln, caldron       |    |    |    |    |    |    |    |    |    |    |   |   |    |    |   |   |   |    |    |    |   |    |    |   |     | kiln, caldron        |
| total               | 13 | 19 | 14 | 10 | 13 | 18 | 14 | 12 | 15 | 18 | 4 | 8 | 14 | 12 | 7 | 7 | 7 | 14 | 16 | 14 | 9 | 11 | 13 | 8 | 290 | total                |