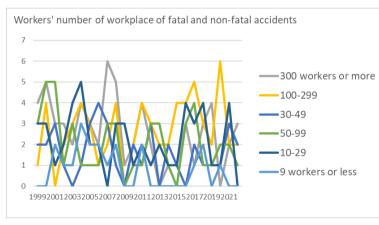

Transition of workers' number of workplace of fatal and non-fatal accidents in 090102 stock/commodity trade business in Japan (1999-2022)

Transition of Top 6 of occured months of fatal and non-fatal accidents in 090102 stock/commodity trade business in Japan (1999-2022)