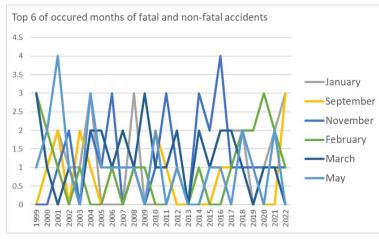

Transition of workers' number of workplace of fatal and non-fatal accidents in 090102 stock/commodity trade business in Japan (1999-2022)

Transition of Top 6 of occured months of fatal and non-fatal accidents in 090102 stock/commodity trade business in Japan (1999-2022)