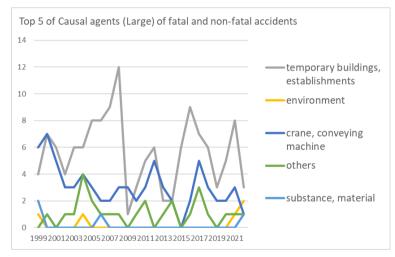

Transition of Top 5 of Causal agents (Large) of fatal and non-fatal accidents in 090102 stock/commodity trade business in Japan (1999-2022)

Transition of Top 7 of Causal agents (Middle) of fatal and non-fatal accidents in 090102 stock/commodity trade business in Japan (1999-2022)

### Transition of Causal agents (Large) of fatal and non-fatal accidents in 090102 stock/commodity trade business in Japan (1999-2022)

| Causal (L) agents                      | 1999 | 2000 | 2001 | 2002 | 2003 | 2004 | 2005 | 2006 | 2007 | 2008 | 2009 | 2010 | 2011 | 2012 | 2013 | 2014 | 2015 | 2016 | 2017 | 2018 | 2019 | 2020 | 2021 | 2022 | total | Causal (L)<br>agents                      |
|----------------------------------------|------|------|------|------|------|------|------|------|------|------|------|------|------|------|------|------|------|------|------|------|------|------|------|------|-------|-------------------------------------------|
| temporary buildings,<br>establishments | 4    | 7    | 6    | 4    | 6    | 6    | 8    | 8    | 9    | 12   | 1    | 3    | 5    | 6    | 2    | 2    | 6    | 9    | 7    | 6    | 3    | 5    | 8    | 3    | 136   | temporary<br>buildings,<br>establishments |
| environment                            | 1    |      |      |      |      | 1    |      |      |      |      |      |      |      |      |      |      |      |      |      |      |      |      | 1    | 2    | 5     | environment                               |
| crane, conveying<br>machine            | 6    | 7    | 5    | 3    | 3    | 4    | 3    | 2    | 2    | 3    | 3    | 2    | 3    | 5    | 3    | 2    |      | 2    | 5    | 3    | 2    | 2    | 3    | 1    | 74    | crane,<br>conveying<br>machine            |
| others                                 |      | 1    |      | 1    | 1    | 4    | 2    | 1    | 1    | 1    |      | 1    | 2    |      | 1    | 2    |      | 1    | 3    | 1    |      | 1    | 1    | 1    | 26    | others                                    |
| substance, material                    | 2    |      |      |      |      |      |      | 1    |      |      |      |      |      |      |      |      |      |      |      |      |      |      |      | 1    | 4     | substance,<br>material                    |
| other equipment                        |      | 2    | 3    | 2    | 2    | 2    | 1    |      | 3    | 1    |      | 1    | 4    | 1    | 1    | 1    | 1    | 2    | 1    | 3    | 3    | 2    |      |      | 36    | other<br>equipment                        |
| load                                   |      | 2    |      |      |      | 1    |      |      |      | 1    |      |      |      |      |      |      |      |      |      | 1    | 1    | 1    |      |      | 7     | load                                      |
| machine                                |      |      |      |      | 1    |      |      |      |      |      |      | 1    |      |      |      |      |      |      |      |      |      |      |      |      | 2     | machine                                   |
|                                        |      |      |      |      |      |      |      |      |      |      |      |      |      |      |      |      |      |      |      |      |      |      |      |      |       |                                           |