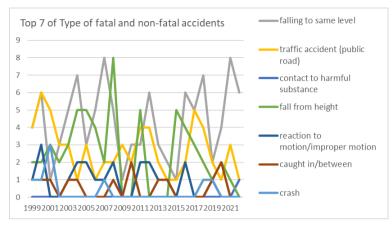

#### Transition of fatal and non-fatal accidents in 090102 stock/commodity trade business in Japan (1999-2022)

Transition of Top 7 of Type of fatal and non-fatal accidents in 090102 stock/commodity trade business in Japan (1999-2022)

| Type of accidents        | 1999 | 2000 | 2001 | 2002 | 2003 | 2004 | 2005 | 2006 | 2007 | 2008 | 2009 | 2010 | 2011 | 2012 | 2013 | 2014 | 2015 | 2016 | 2017 | 2018 | 2019 | 2020 | 2021 | 2022 | total | Type of accidents        |
|--------------------------|------|------|------|------|------|------|------|------|------|------|------|------|------|------|------|------|------|------|------|------|------|------|------|------|-------|--------------------------|
| falling to same level    | 4    | 6    | 1    | 3    | 5    | 7    | 3    | 5    | 8    | 5    | 1    | 3    | 3    | 6    | 3    | 2    | 1    | 6    | 5    | 7    | 2    | 4    | 8    | 6    | 104   | falling to same<br>level |
| traffic accident (public | 4    | 6    | 5    | 3    | 3    | 1    | 3    | 1    | 2    | 2    | 3    | 2    | 4    | 4    | 2    | 1    | 1    | 2    | 5    | 4    | 2    | 1    | 3    | 1    | 65    | traffic accident         |

| road)                                    |   |   |   |   |   |   |   |   |   |   |   |   |   |   |   |   |   |   |   |   |   |   |   |    | (public road)                            |
|------------------------------------------|---|---|---|---|---|---|---|---|---|---|---|---|---|---|---|---|---|---|---|---|---|---|---|----|------------------------------------------|
| contact to harmful<br>substance          |   |   |   |   |   |   |   |   |   |   |   |   |   |   |   |   |   |   |   |   |   |   | 1 | 1  | contact to<br>harmful<br>substance       |
| fall from height                         | 2 | 2 | 3 | 2 | 3 | 5 | 5 | 4 | 2 | 8 |   | 5 |   |   |   | 5 | 4 | 3 | 2 | 1 | 2 | 1 |   | 59 | fall from height                         |
| reaction to<br>motion/improper<br>motion | 1 | 3 |   |   | 1 | 2 | 2 | 1 | 1 | 2 |   | 2 | 2 | 1 | 1 |   | 2 |   |   | 1 |   |   |   | 22 | reaction to<br>motion/improper<br>motion |
| caught in/between                        | 1 | 1 | 1 |   | 1 | 1 |   |   |   | 1 | 2 |   |   | 1 | 1 |   |   |   |   | 1 | 2 |   |   | 13 | caught<br>in/between                     |
| crash                                    | 1 | 1 | 3 |   |   |   |   |   | 1 |   |   |   |   |   |   |   |   |   | 1 | 1 |   |   |   | 8  | crash                                    |
| others                                   |   |   |   |   |   | 1 | 1 |   |   |   | 1 |   |   |   | 1 |   |   | 2 |   |   |   | 1 |   | 7  | others                                   |
| crashed by                               |   |   |   |   |   | 1 |   | 1 |   |   |   |   |   |   |   |   |   | 1 |   |   | 2 |   |   | 5  | crashed by                               |
| struck by flying or<br>falling object    |   |   | 1 | 1 |   |   |   |   |   |   |   |   |   |   | 1 |   |   |   |   |   |   |   |   | 3  | struck by flying<br>or falling object    |
| cut                                      |   |   |   |   |   |   |   |   | 1 |   |   |   |   |   |   |   |   |   |   | 1 |   |   |   | 2  | cut                                      |
| unclassifiable                           |   |   |   | 1 |   |   |   |   |   |   |   |   |   |   |   |   |   |   |   |   |   |   |   | 1  | unclassifiable                           |
| collapse                                 |   |   |   |   |   |   |   |   |   |   |   |   |   |   |   |   |   |   |   |   |   |   |   |    | collapse                                 |
| injury to the sole of<br>the foot        |   |   |   |   |   |   |   |   |   |   |   |   |   |   |   |   |   |   |   |   |   |   |   |    | injury to the sole<br>of the foot        |
| drown                                    |   |   |   |   |   |   |   |   |   |   |   |   |   |   |   |   |   |   |   |   |   |   |   |    | drown                                    |
| contact to high/low-<br>temperature      |   |   |   |   |   |   |   |   |   |   |   |   |   |   |   |   |   |   |   |   |   |   |   |    | contact to<br>high/low-<br>temperature   |
| electric shock                           |   |   |   |   |   |   |   |   |   |   |   |   |   |   |   |   |   |   |   |   |   |   |   |    | electric shock                           |

| explosion        |    |    |    |    |    |    |    |    |    |    |   |   |    |    |   |   |   |    |    |    |   |    |    |   |     | explosion        |
|------------------|----|----|----|----|----|----|----|----|----|----|---|---|----|----|---|---|---|----|----|----|---|----|----|---|-----|------------------|
| burst            |    |    |    |    |    |    |    |    |    |    |   |   |    |    |   |   |   |    |    |    |   |    |    |   |     | burst            |
| fire             |    |    |    |    |    |    |    |    |    |    |   |   |    |    |   |   |   |    |    |    |   |    |    |   |     | fire             |
| traffic accident |    |    |    |    |    |    |    |    |    |    |   |   |    |    |   |   |   |    |    |    |   |    |    |   |     | traffic accident |
| (others)         |    |    |    |    |    |    |    |    |    |    |   |   |    |    |   |   |   |    |    |    |   |    |    |   |     | (others)         |
| total            | 13 | 19 | 14 | 10 | 13 | 18 | 14 | 12 | 15 | 18 | 4 | 8 | 14 | 12 | 7 | 7 | 7 | 14 | 16 | 14 | 9 | 11 | 13 | 8 | 290 | total            |