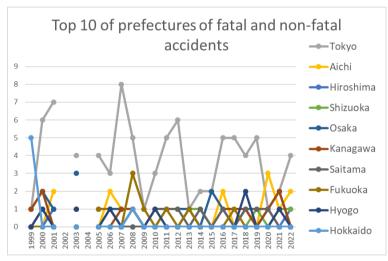

Transition of Top 10 of prefectures of fatal and non-fatal accidents in 090102 stock/commodity trade business in Japan (1999-2022)

| Transition of Type of fatal and non-fatal accidents in 090102 stock/commodity trade business in Japan (1999-2022) |
|-------------------------------------------------------------------------------------------------------------------|
|-------------------------------------------------------------------------------------------------------------------|