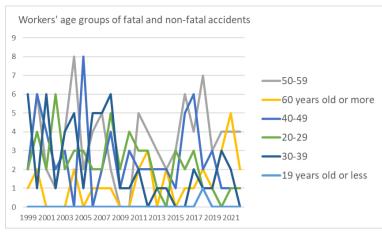

Transition of Top 10 of Causal agents (Small) of fatal and non-fatal accidents in 090102 stock/commodity trade business in Japan (1999-2022)

Transition of workers' age groups of fatal and non-fatal accidents in 090102 stock/commodity trade business in Japan (1999-2022)