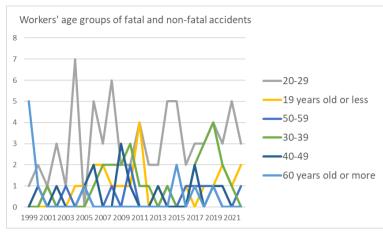

Transition of workers' age groups of fatal and non-fatal accidents in 100102 movie theatre in Japan (1999-2022)

Transition of workers' number of workplace of fatal and non-fatal accidents in 100102 movie theatre in Japan (1999-2022)

### Transition of workers' age groups of fatal and non-fatal accidents in 100102 movie theatre in Japan (1999-2022)

| Age                  | 1999 | 2000 | 2001 | 2002 | 2003 | 2004 | 2005 | 2006 | 2007 | 2008 | 2009 | 2010 | 2011 | 2012 | 2013 | 2014 | 2015     | 2016 | 2017 | 2018 | 2019 | 2020 | 2021 | 2022 | total | Age                  |
|----------------------|------|------|------|------|------|------|------|------|------|------|------|------|------|------|------|------|----------|------|------|------|------|------|------|------|-------|----------------------|
| 20-29                | 1    | 2    | 1    | 3    | 1    | 7    |      | 5    | 3    | 6    | 2    | 2    | 4    | 2    | 2    | 5    | 5        | 2    | 3    | 3    | 4    | 3    | 5    | 3    | 74    | 20-29                |
| 19 years old or less |      |      |      |      |      | 1    | 1    | 2    | 2    | 1    | 1    | 1    | 4    |      | 1    |      |          | 1    |      | 1    | 1    | 2    | 1    | 2    | 22    | 19 years old or less |
| 50-59                |      |      | 1    |      | 1    |      | 1    |      |      | 1    |      | 2    |      |      |      | 1    |          | 1    | 1    | 1    | 1    |      |      | 1    | 12    | 50-59                |
| 30-39                |      |      | 1    |      |      |      |      | 1    | 2    | 2    | 2    | 3    | 1    | 1    |      | 1    |          |      | 2    | 3    | 4    | 2    | 1    |      | 26    | 30-39                |
| 40-49                |      | 1    |      | 1    |      |      | 1    | 2    |      |      | 3    | 1    |      |      | 1    |      |          |      | 2    |      | 1    | 1    |      |      | 14    | 40-49                |
| 60 years old or      | 5    | 1    |      |      |      |      | 1    |      |      |      |      |      |      |      |      |      | 2        |      | 1    |      | 1    |      |      |      | 11    | 60 years old or      |
| more                 |      |      |      |      |      |      |      |      |      |      |      |      |      |      |      |      | <u>د</u> |      |      |      |      |      |      |      |       | more                 |
| total                | 6    | 4    | 3    | 4    | 2    | 8    | 4    | 10   | 7    | 10   | 8    | 9    | 9    | 3    | 4    | 7    | 7        | 4    | 9    | 8    | 12   | 8    | 7    | 6    | 159   | total                |