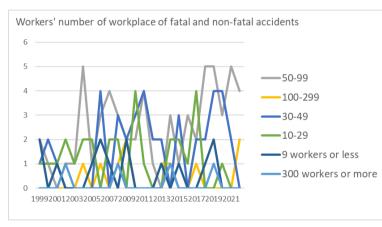

Transition of workers' age groups of fatal and non-fatal accidents in 100102 movie theatre in Japan (1999-2022)

Transition of workers' number of workplace of fatal and non-fatal accidents in 100102 movie theatre in Japan (1999-2022)

### Transition of workers' number of workplace of fatal and non-fatal accidents in 100102 movie theatre in Japan (1999-2022)

| Workers scale     | 1999 | 2000 | 2001 | 2002 | 2003 | 2004 | 2005 | 2006 | 2007 | 2008     | 2009 | 2010 | 2011 | 2012 | 2013 | 2014 | 2015 | 2016 | 2017 | 2018 | 2019 | 2020 | 2021 | 2022 | total | Workers scale     |
|-------------------|------|------|------|------|------|------|------|------|------|----------|------|------|------|------|------|------|------|------|------|------|------|------|------|------|-------|-------------------|
| 50-99             | 2    | 1    |      | 1    | 1    | 5    | 1    | 3    | 4    | 3        | 2    | 2    | 4    | 1    |      | 3    | 1    | 3    | 2    | 5    | 5    | 3    | 5    | 4    | 61    | 50-99             |
| 100-299           |      |      |      |      |      | 1    |      | 1    |      | 1        | 2    |      |      |      | 1    | 1    |      |      | 1    |      |      |      |      | 2    | 10    | 100-299           |
| 30-49             | 1    | 2    | 1    |      |      |      |      | 4    |      | 3        | 2    | 3    | 4    | 2    | 2    |      | 3    |      | 2    | 2    | 4    | 4    | 2    |      | 41    | 30-49             |
| 10-29             | 1    | 1    | 1    | 2    | 1    | 2    | 2    |      | 2    | 2        |      | 4    | 1    |      |      | 2    | 2    | 1    | 4    |      |      | 1    |      |      | 29    | 10-29             |
| 9 workers or less | 2    |      | 1    |      |      |      | 1    | 2    | 1    |          | 2    |      |      |      | 1    |      | 1    |      |      | 1    | 2    |      |      |      | 14    | 9 workers or less |
| 300 workers or    |      |      |      | 1    |      |      |      |      |      | 1        |      |      |      |      |      | 1    |      |      |      |      | 1    |      |      |      | 4     | 300 workers or    |
| more              |      |      |      |      |      |      |      |      |      | <u> </u> |      |      |      |      |      |      |      |      |      |      |      |      |      |      |       | more              |
| total             | 6    | 4    | 3    | 4    | 2    | 8    | 4    | 10   | 7    | 10       | 8    | 9    | 9    | 3    | 4    | 7    | 7    | 4    | 9    | 8    | 12   | 8    | 7    | 6    | 159   | total             |