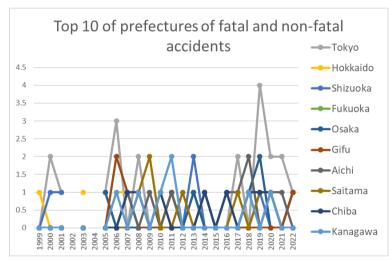

Transition of Top 6 of occured months of fatal and non-fatal accidents in 100102 movie theatre in Japan (1999-2022)

Transition of Top 10 of prefectures of fatal and non-fatal accidents in 100102 movie theatre in Japan (1999-2022)

### Transition of prefectures of fatal and non-fatal accidents in 100102 movie theatre in Japan (1999-2022)

| Prefecture | 1999 | 2000 | 2001 | 2002 | 2003 | 2004 | 2005 | 2006 | 2007 | 2008 | 2009 | 2010 | 2011 | 2012 | 2013 | 2014 | 2015 | 2016 | 2017 | 2018 | 2019 | 2020 | 2021 | 2022 | total | Prefecture |
|------------|------|------|------|------|------|------|------|------|------|------|------|------|------|------|------|------|------|------|------|------|------|------|------|------|-------|------------|
| Tokyo      |      | 2    | 1    |      |      |      | 1    | 3    |      | 2    |      | 1    |      |      |      | 1    |      |      | 2    |      | 4    | 2    | 2    | 1    | 22    | Tokyo      |
| Hokkaido   | 1    |      |      |      | 1    |      |      | 1    | 1    | 1    |      |      | 1    |      |      |      |      |      |      |      |      |      |      | 1    | 7     | Hokkaido   |
| Shizuoka   |      | 1    | 1    |      |      |      |      |      |      |      |      |      | 1    |      | 2    |      |      |      |      |      | 1    |      |      | 1    | 7     | Shizuoka   |
| Fukuoka    |      |      |      |      |      |      | 1    |      | 1    |      |      |      |      |      | 1    |      |      | 1    |      | 1    |      | 1    |      | 1    | 7     | Fukuoka    |
| Osaka      |      |      |      |      |      |      | 1    |      |      |      |      |      |      |      | 1    |      |      |      |      | 1    | 2    |      |      | 1    | 6     | Osaka      |

| I         |   |   |   |  |   |   | <u> </u> |   | L | L |   |   |   |   | <u> </u> |   |   | L | <u> </u> | <u> </u> |   |    | <u> </u>  |
|-----------|---|---|---|--|---|---|----------|---|---|---|---|---|---|---|----------|---|---|---|----------|----------|---|----|-----------|
| Gifu      |   |   |   |  |   | 2 | 1        |   |   |   | 1 |   |   |   |          |   |   |   |          |          | 1 | 5  | Gifu      |
| Aichi     |   |   |   |  |   |   | 1        |   | 1 |   | 1 |   | 1 |   | 1        | 1 | 2 |   | 1        | 1        |   | 10 | Aichi     |
| Saitama   |   |   |   |  |   |   |          | 1 | 2 |   |   | 1 | 1 |   |          | 1 |   | 1 | 1        |          |   | 8  | Saitama   |
| Chiba     |   |   |   |  |   |   | 1        | 1 |   | 1 |   |   | 1 |   | 1        |   | 1 | 1 | 1        |          |   | 8  | Chiba     |
| Kanagawa  |   |   |   |  |   | 1 |          | 1 |   | 1 | 2 |   |   |   |          |   | 1 |   | 1        |          |   | 7  | Kanagawa  |
| Fukui     | 1 |   |   |  |   |   |          |   |   | 1 | 1 |   |   | 1 |          | 1 |   |   |          |          |   | 5  | Fukui     |
| Kyoto     |   |   |   |  |   |   |          | 1 |   |   |   | 1 |   |   |          |   | 1 | 1 |          | 1        |   | 5  | Kyoto     |
| Нуодо     |   |   |   |  |   |   |          |   | 1 | 1 |   |   |   | 1 |          | 1 |   |   |          | 1        |   | 5  | Нуодо     |
| Fukushima |   |   |   |  |   | 1 |          |   | 1 |   |   |   |   |   |          | 1 |   |   | 1        |          |   | 4  | Fukushima |
| Miyagi    |   |   |   |  |   |   |          |   |   |   |   |   | 1 |   |          |   |   | 1 |          | 1        |   | 3  | Miyagi    |
| Saga      |   |   |   |  |   |   | 1        |   | 1 |   |   |   | 1 |   |          |   |   |   |          |          |   | 3  | Saga      |
| Oita      | 1 |   |   |  |   |   |          |   |   |   | 1 |   |   | 1 |          |   |   |   |          |          |   | 3  | Oita      |
| Okinawa   |   |   |   |  |   |   |          |   |   | 1 |   |   |   |   | 1        | 1 |   |   |          |          |   | 3  | Okinawa   |
| Aomori    |   |   |   |  |   |   |          | 1 |   |   |   |   |   | 1 |          |   |   |   |          |          |   | 2  | Aomori    |
| Ibaraki   |   |   |   |  |   |   |          |   |   | 1 |   |   |   |   |          |   | 1 |   |          |          |   | 2  | Ibaraki   |
| Gunma     |   |   |   |  |   |   |          |   |   |   |   |   |   |   |          |   |   | 1 |          | 1        |   | 2  | Gunma     |
| Nagano    | 1 |   |   |  |   |   |          |   |   |   |   |   | 1 |   |          |   |   |   |          |          |   | 2  | Nagano    |
| Mie       |   |   | 1 |  | 1 |   |          |   |   |   |   |   |   |   |          |   |   |   |          |          |   | 2  | Mie       |
| Shiga     |   |   |   |  |   | 1 |          |   | 1 |   |   |   |   |   |          |   |   |   |          |          |   | 2  | Shiga     |
| Yamaguchi | 1 | 1 |   |  |   |   |          |   |   |   |   |   |   |   |          |   |   |   |          |          |   | 2  | Yamaguchi |
| Kumamoto  |   |   |   |  |   |   |          |   |   | 1 |   |   |   | 1 |          |   |   |   |          |          |   | 2  | Kumamoto  |
| Kagoshima |   |   |   |  |   |   |          |   |   |   | 1 | 1 |   |   |          |   |   |   |          |          |   | 2  | Kagoshima |
| Akita     |   |   |   |  |   |   |          |   |   |   |   |   |   | 1 |          |   |   |   |          |          |   | 1  | Akita     |

| Yamagata  |   |   |   |   |   |   |   | 1  |   |    |   |   |   |   |   |   |   |   |   |   |    |   |   |   | 1   | Yamagata  |
|-----------|---|---|---|---|---|---|---|----|---|----|---|---|---|---|---|---|---|---|---|---|----|---|---|---|-----|-----------|
| Tochigi   |   |   |   |   |   |   |   |    |   | 1  |   |   |   |   |   |   |   |   |   |   |    |   |   |   | 1   | Tochigi   |
| Niigata   | 1 |   |   |   |   |   |   |    |   |    |   |   |   |   |   |   |   |   |   |   |    |   |   |   | 1   | Niigata   |
| Ishikawa  |   |   |   |   |   |   |   |    | 1 |    |   |   |   |   |   |   |   |   |   |   |    |   |   |   | 1   | Ishikawa  |
| Nara      |   |   |   |   |   |   |   |    |   | 1  |   |   |   |   |   |   |   |   |   |   |    |   |   |   | 1   | Nara      |
| Shimane   |   |   |   |   |   |   |   |    |   |    | 1 |   |   |   |   |   |   |   |   |   |    |   |   |   | 1   | Shimane   |
| Hiroshima |   |   |   |   |   |   |   |    |   |    |   |   |   |   |   |   | 1 |   |   |   |    |   |   |   | 1   | Hiroshima |
| Tokushima |   |   |   |   | 1 |   |   |    |   |    |   |   |   |   |   |   |   |   |   |   |    |   |   |   | 1   | Tokushima |
| Ehime     |   |   |   |   |   |   |   |    |   |    |   |   |   |   |   |   |   |   | 1 |   |    |   |   |   | 1   | Ehime     |
| Nagasaki  |   |   |   |   |   |   |   |    |   |    |   | 1 |   |   |   |   |   |   |   |   |    |   |   |   | 1   | Nagasaki  |
| lwate     |   |   |   |   |   |   |   |    |   |    |   |   |   |   |   |   |   |   |   |   |    |   |   |   |     | lwate     |
| Toyama    |   |   |   |   |   |   |   |    |   |    |   |   |   |   |   |   |   |   |   |   |    |   |   |   |     | Toyama    |
| Yamanashi |   |   |   |   |   |   |   |    |   |    |   |   |   |   |   |   |   |   |   |   |    |   |   |   |     | Yamanashi |
| Wakayama  |   |   |   |   |   |   |   |    |   |    |   |   |   |   |   |   |   |   |   |   |    |   |   |   |     | Wakayama  |
| Tottori   |   |   |   |   |   |   |   |    |   |    |   |   |   |   |   |   |   |   |   |   |    |   |   |   |     | Tottori   |
| Okayama   |   |   |   |   |   |   |   |    |   |    |   |   |   |   |   |   |   |   |   |   |    |   |   |   |     | Okayama   |
| Kagawa    |   |   |   |   |   |   |   |    |   |    |   |   |   |   |   |   |   |   |   |   |    |   |   |   |     | Kagawa    |
| Kochi     |   |   |   |   |   |   |   |    |   |    |   |   |   |   |   |   |   |   |   |   |    |   |   |   |     | Kochi     |
| Miyazaki  |   |   |   |   |   |   |   |    |   |    |   |   |   |   |   |   |   |   |   |   |    |   |   |   |     | Miyazaki  |
| total     | 6 | 4 | 3 | 4 | 2 | 8 | 4 | 10 | 7 | 10 | 8 | 9 | 9 | 3 | 4 | 7 | 7 | 4 | 9 | 8 | 12 | 8 | 7 | 6 | 159 | total     |