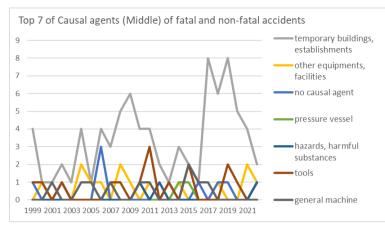

Transition of Top 7 of Causal agents (Middle) of fatal and non-fatal accidents in 100102 movie theatre in Japan (1999-2022)

Transition of Top 10 of Causal agents (Small) of fatal and non-fatal accidents in 100102 movie theatre in Japan (1999-2022)

### Transition of Causal agents (Middle) of fatal and non-fatal accidents in 100102 movie theatre in Japan (1999-2022)

| Causal (M) agents                      | 1999 | 2000 | 2001 | 2002 | 2003 | 2004 | 2005 | 2006 | 2007 | 2008 | 2009 | 2010 | 2011 | 2012 | 2013 | 2014 | 2015 | 2016 | 2017 | 2018 | 2019 | 2020 | 2021 | 2022 | total | Causal (M)<br>agents                      |
|----------------------------------------|------|------|------|------|------|------|------|------|------|------|------|------|------|------|------|------|------|------|------|------|------|------|------|------|-------|-------------------------------------------|
| temporary buildings,<br>establishments | 4    | 1    | 1    | 2    | 1    | 4    | 1    | 4    | 3    | 5    | 6    | 4    | 4    | 2    | 1    | 3    | 2    | 1    | 8    | 6    | 8    | 5    | 4    | 2    | 82    | temporary<br>buildings,<br>establishments |
| other equipments,<br>facilities        |      | 1    |      |      |      | 2    | 1    | 1    |      | 2    | 1    |      | 1    |      |      | 1    |      |      |      | 1    |      |      | 2    | 1    | 14    | other<br>equipments,<br>facilities        |
| no causal agent                        | 1    |      |      | 1    |      |      |      | 3    |      |      |      |      |      |      | 1    |      |      | 1    |      | 1    | 1    |      |      | 1    | 10    | no causal<br>agent                        |
| pressure vessel                        |      |      |      |      |      |      |      |      |      |      |      | 1    |      |      |      | 1    | 1    |      |      |      |      |      |      | 1    | 4     | pressure vessel                           |
| hazards, harmful<br>substances         |      |      |      |      |      |      |      |      |      |      |      | 1    |      | 1    |      |      |      |      |      |      |      |      |      | 1    | 3     | hazards,<br>harmful<br>substances         |
| tools                                  | 1    | 1    |      | 1    |      |      |      |      | 1    | 1    |      | 1    | 3    |      | 1    |      | 2    |      |      |      | 2    | 1    |      |      | 15    | tools                                     |
| general machine                        |      |      | 1    |      |      | 1    | 1    |      | 1    |      |      | 1    | 1    |      |      |      | 2    | 1    | 1    |      |      |      |      |      | 10    | general<br>machine                        |
| load                                   |      |      | 1    |      |      | 1    |      | 2    | 1    |      | 1    |      |      |      |      |      |      |      |      |      | 1    |      |      |      | 7     | load                                      |
| other causal agent                     |      |      |      |      |      |      | 1    |      |      | 1    |      |      |      |      |      |      |      |      |      |      |      | 1    | 1    |      | 4     | other causal<br>agent                     |
| conveying machine                      |      |      |      |      | 1    |      |      |      |      |      |      |      |      |      |      | 1    |      | 1    |      |      |      |      |      |      | 3     | conveying<br>machine                      |

| human power machine,            |   |  |  |  | 1 |   |   |  |   | 1 |  |  | 1 |  | 3        | human power                        |
|---------------------------------|---|--|--|--|---|---|---|--|---|---|--|--|---|--|----------|------------------------------------|
| tools                           |   |  |  |  |   |   |   |  |   |   |  |  |   |  | <u> </u> | machine, tools                     |
| materials                       |   |  |  |  |   | 1 | 1 |  |   |   |  |  |   |  | 2        | materials                          |
| power transmission<br>mechanism | 1 |  |  |  |   |   |   |  |   |   |  |  |   |  | 1        | power<br>transmission<br>mechanism |
| natural environment             |   |  |  |  |   |   |   |  | 1 |   |  |  |   |  | 1        | natural<br>environment             |
| engine                          |   |  |  |  |   |   |   |  |   |   |  |  |   |  |          | engine                             |
| woodworking machine             |   |  |  |  |   |   |   |  |   |   |  |  |   |  |          | woodworking<br>machine             |
| construction machine            |   |  |  |  |   |   |   |  |   |   |  |  |   |  |          | construction<br>machine            |
| metal manufacturing<br>machine  |   |  |  |  |   |   |   |  |   |   |  |  |   |  |          | metal<br>manufacturing<br>machine  |
| mobile silviculture<br>machine  |   |  |  |  |   |   |   |  |   |   |  |  |   |  |          | mobile<br>silviculture<br>machine  |
| crane                           |   |  |  |  |   |   |   |  |   |   |  |  |   |  |          | crane                              |
| vehicle                         |   |  |  |  |   |   |   |  |   |   |  |  |   |  |          | vehicle                            |
| chemical facilities             |   |  |  |  |   |   |   |  |   |   |  |  |   |  |          | chemical<br>facilities             |
| welding equipment               |   |  |  |  |   |   |   |  |   |   |  |  |   |  |          | welding<br>equipment               |

| kiln, caldron      |   |   |   |   |   |   |   |    |   |    |   |   |   |   |   |   |   |   |   |   |    |   |   |   |     | kiln, caldron  |
|--------------------|---|---|---|---|---|---|---|----|---|----|---|---|---|---|---|---|---|---|---|---|----|---|---|---|-----|----------------|
| alastris aquinmont |   |   |   |   |   |   |   |    |   |    |   |   |   |   |   |   |   |   |   |   |    |   |   |   |     | electric       |
| electric equipment |   |   |   |   |   |   |   |    |   |    |   |   |   |   |   |   |   |   |   |   |    |   |   |   |     | equipment      |
| unclassifiable     |   |   |   |   |   |   |   |    |   |    |   |   |   |   |   |   |   |   |   |   |    |   |   |   |     | unclassifiable |
| total              | 6 | 4 | 3 | 4 | 2 | 8 | 4 | 10 | 7 | 10 | 8 | 9 | 9 | 3 | 4 | 7 | 7 | 4 | 9 | 8 | 12 | 8 | 7 | 6 | 159 | total          |