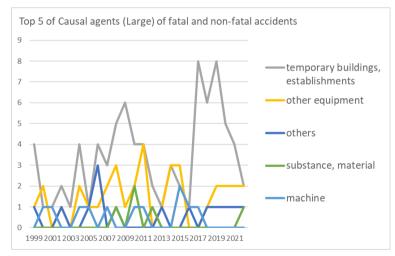

#### Transition of fatal and non-fatal accidents in 100102 movie theatre in Japan (1999-2022)

Transition of Top 7 of Type of fatal and non-fatal accidents in 100102 movie theatre in Japan (1999-2022)

Transition of Top 5 of Causal agents (Large) of fatal and non-fatal accidents in 100102 movie theatre in Japan (1999-2022)

# Transition of Causal agents (Large) of fatal and non-fatal accidents in 100102 movie theatre in Japan (1999-2022)

| Causal (L) agents                      | 1999 | 2000 | 2001 | 2002 | 2003 | 2004 | 2005 | 2006 | 2007 | 2008 | 2009 | 2010 | 2011 | 2012 | 2013 | 2014 | 2015 | 2016 | 2017 | 2018 | 2019 | 2020 | 2021 | 2022 | total | Causal (L)<br>agents                      |
|----------------------------------------|------|------|------|------|------|------|------|------|------|------|------|------|------|------|------|------|------|------|------|------|------|------|------|------|-------|-------------------------------------------|
| temporary buildings,<br>establishments | 4    | 1    | 1    | 2    | 1    | 4    | 1    | 4    | 3    | 5    | 6    | 4    | 4    | 2    | 1    | 3    | 2    | 1    | 8    | 6    | 8    | 5    | 4    | 2    | 82    | temporary<br>buildings,<br>establishments |
| other equipment                        | 1    | 2    |      | 1    |      | 2    | 1    | 1    | 2    | 3    | 1    | 2    | 4    |      | 1    | 3    | 3    |      |      | 1    | 2    | 2    | 2    | 2    | 36    | other<br>equipment                        |
| others                                 | 1    |      |      | 1    |      |      | 1    | 3    |      | 1    |      |      |      |      | 1    |      |      | 1    |      | 1    | 1    | 1    | 1    | 1    | 14    | others                                    |
| substance, material                    |      |      |      |      |      |      |      |      |      | 1    |      | 2    |      | 1    |      |      |      |      |      |      |      |      |      | 1    | 5     | substance,<br>material                    |
| machine                                |      | 1    | 1    |      |      | 1    | 1    |      | 1    |      |      | 1    | 1    |      |      |      | 2    | 1    | 1    |      |      |      |      |      | 11    | machine                                   |
| load                                   |      |      | 1    |      |      | 1    |      | 2    | 1    |      | 1    |      |      |      |      |      |      |      |      |      | 1    |      |      |      | 7     | load                                      |
| crane, conveying<br>machine            |      |      |      |      | 1    |      |      |      |      |      |      |      |      |      |      | 1    |      | 1    |      |      |      |      |      |      | 3     | crane,<br>conveying<br>machine            |
| environment                            |      |      |      |      |      |      |      |      |      |      |      |      |      |      | 1    |      |      |      |      |      |      |      |      |      | 1     | environment                               |
|                                        |      |      |      |      |      |      |      |      |      |      |      |      |      |      |      |      |      |      |      |      |      |      |      |      |       |                                           |

### total