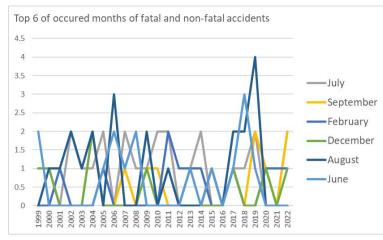

Transition of Top 6 of occured months of fatal and non-fatal accidents in 100102 movie theatre in Japan (1999-2022)

Transition of Top 10 of prefectures of fatal and non-fatal accidents in 100102 movie theatre in Japan (1999-2022)

#### Transition of occured months of fatal and non-fatal accidents in 100102 movie theatre in Japan (1999-2022)

| Month     | 1999 | 2000 | 2001 | 2002 | 2003 | 2004 | 2005 | 2006 | 2007 | 2008 | 2009 | 2010 | 2011 | 2012 | 2013 | 2014 | 2015 | 2016 | 2017 | 2018 | 2019 | 2020 | 2021 | 2022 | total | Month     |
|-----------|------|------|------|------|------|------|------|------|------|------|------|------|------|------|------|------|------|------|------|------|------|------|------|------|-------|-----------|
| July      |      |      |      | 2    | 1    | 1    | 2    |      | 2    | 1    | 1    | 2    | 2    |      | 1    | 2    |      |      | 1    | 1    | 2    |      |      | 2    | 23    | July      |
| September | 1    | 1    |      |      |      | 2    |      |      | 1    |      | 1    | 1    |      |      |      |      |      |      | 1    |      | 2    | 1    |      | 2    | 13    | September |
| February  |      |      | 1    |      |      |      | 1    |      |      |      |      |      | 2    | 1    | 1    | 1    |      |      | 1    |      |      | 1    | 1    | 1    | 11    | February  |
| December  | 1    | 1    |      |      |      | 2    |      |      |      |      | 1    |      |      |      |      |      |      |      | 1    |      |      | 1    |      | 1    | 8     | December  |
| August    |      | 1    | 1    | 2    | 1    | 2    |      | 3    |      |      | 2    |      | 1    |      |      |      | 1    |      | 2    | 2    | 4    |      |      |      | 22    | August    |
| June      | 2    |      |      |      |      |      | 1    | 2    | 1    | 2    |      |      |      |      | 1    |      | 1    |      | 1    | 3    | 1    |      |      |      | 15    | June      |
| October   |      |      |      |      |      |      |      |      | 1    | 1    | 2    | 1    | 2    | 1    |      |      |      |      | 1    | 1    |      | 1    | 2    |      | 13    | October   |
| May       |      |      | 1    |      |      |      |      |      | 1    | 2    |      | 2    | 1    |      |      | 2    |      | 1    |      |      | 2    |      |      |      | 12    | May       |
| November  | 1    |      |      |      |      | 1    |      |      | 1    | 1    |      |      |      | 1    |      | 1    |      | 1    | 1    |      | 1    | 2    | 1    |      | 12    | November  |
| April     |      |      |      |      |      |      |      | 1    |      |      |      | 2    |      |      |      | 1    | 3    | 1    |      | 1    |      |      | 2    |      | 11    | April     |
| March     | 1    |      |      |      |      |      |      | 2    |      | 2    | 1    | 1    | 1    |      |      |      | 1    |      |      |      |      |      | 1    |      | 10    | March     |
| January   |      | 1    |      |      |      |      |      | 2    |      | 1    |      |      |      |      | 1    |      | 1    | 1    |      |      |      | 2    |      |      | 9     | January   |
| total     | 6    | 4    | 3    | 4    | 2    | 8    | 4    | 10   | 7    | 10   | 8    | 9    | 9    | 3    | 4    | 7    | 7    | 4    | 9    | 8    | 12   | 8    | 7    | 6    | 159   | total     |