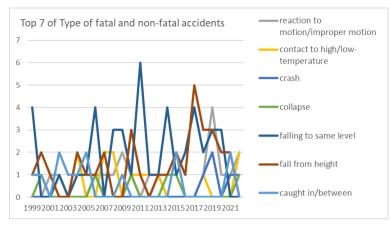

#### Transition of fatal and non-fatal accidents in 100102 movie theatre in Japan (1999-2022)

Transition of Top 7 of Type of fatal and non-fatal accidents in 100102 movie theatre in Japan (1999-2022)

Transition of Top 5 of Causal agents (Large) of fatal and non-fatal accidents in 100102 movie theatre in Japan (1999-2022)

Transition of Type of fatal and non-fatal accidents in 100102 movie theatre in Japan (1999-2022)

| Type of accidents | 1999 | 2000 | 2001 | 2002 | 2003 | 2004 | 2005 | 2006 | 2007 | 2008 | 2009 | 2010 | 2011 | 2012 | 2013 | 2014 | 2015 | 2016 | 2017 | 2018 | 2019 | 2020 | 2021 | 2022 | total | Type of accidents |
|-------------------|------|------|------|------|------|------|------|------|------|------|------|------|------|------|------|------|------|------|------|------|------|------|------|------|-------|-------------------|
| reaction to       |      |      |      |      |      |      |      |      |      |      |      |      |      |      |      |      |      |      |      |      |      |      |      |      |       | reaction to       |
| motion/improper   |      |      | 1    | 1    |      |      |      | 1    | 1    | 1    | 2    | 1    |      | 1    | 1    |      |      |      |      | 1    | 4    | 1    | 1    | 2    | 19    | motion/improper   |
| motion            |      |      |      |      |      |      |      |      |      |      |      |      |      |      |      |      |      |      |      |      |      |      |      |      |       | motion            |
|                   |      |      |      |      |      |      |      |      |      |      |      |      |      |      |      |      |      |      |      |      |      |      |      |      |       |                   |

| contact to high/low-<br>temperature   |   |   |   |   |   | 2 |   |   | 2 | 2 |   | 1 | 1 | 1 | 1 |   |   |   |   | 1 |   |   |   | 2 |    | contact to<br>high/low-<br>temperature |
|---------------------------------------|---|---|---|---|---|---|---|---|---|---|---|---|---|---|---|---|---|---|---|---|---|---|---|---|----|----------------------------------------|
| crash                                 |   |   |   |   |   |   |   | 1 |   |   |   |   |   |   |   |   |   |   |   | 1 | 2 |   | 1 | 1 | 6  | crash                                  |
| collapse                              |   | 1 |   |   |   |   |   | 1 |   |   |   | 1 |   |   |   | 1 | 1 |   |   |   |   |   |   | 1 | 6  | collapse                               |
| falling to same level                 | 4 |   |   | 1 |   | 1 | 1 | 4 |   | 3 | 3 | 1 | 6 | 1 | 1 | 4 | 1 | 2 | 4 | 2 | 3 | 3 |   |   | 45 | falling to same<br>level               |
| fall from height                      | 1 | 2 | 1 |   |   | 2 | 1 | 1 | 2 |   |   | 3 | 1 |   | 1 | 1 | 2 | 1 | 5 | 3 | 3 | 2 | 2 |   | 34 | fall from height                       |
| caught in/between                     | 1 | 1 |   | 2 | 1 | 1 | 2 |   |   |   | 1 |   |   |   |   |   | 2 |   |   |   |   |   | 2 |   | 13 | caught<br>in/between                   |
| cut                                   |   |   | 1 |   |   | 2 |   |   | 1 | 2 | 1 | 1 |   |   |   |   | 1 | 1 |   |   |   | 1 |   |   | 11 | cut                                    |
| struck by flying or<br>falling object |   |   |   |   |   |   |   | 1 |   | 1 | 1 |   |   |   |   |   |   |   |   |   |   |   |   |   | 3  | struck by flying<br>or falling object  |
| crashed by                            |   |   |   |   | 1 |   |   |   |   | 1 |   |   |   |   |   |   |   |   |   |   |   | 1 |   |   | 3  | crashed by                             |
| traffic accident (public<br>road)     |   |   |   |   |   |   |   |   | 1 |   |   |   |   |   |   | 1 |   |   |   |   |   |   |   |   | 2  | traffic accident<br>(public road)      |
| others                                |   |   |   |   |   |   |   | 1 |   |   |   |   |   |   |   |   |   |   |   |   |   |   | 1 |   | 2  | others                                 |
| injury to the sole of<br>the foot     |   |   |   |   |   |   |   |   |   |   |   |   | 1 |   |   |   |   |   |   |   |   |   |   |   | 1  | injury to the sole<br>of the foot      |
| contact to harmful<br>substance       |   |   |   |   |   |   |   |   |   |   |   | 1 |   |   |   |   |   |   |   |   |   |   |   |   | 1  | contact to<br>harmful<br>substance     |
| drown                                 |   |   |   |   |   |   |   |   |   |   |   |   |   |   |   |   |   |   |   |   |   |   |   |   |    | drown                                  |
| electric shock                        |   |   |   |   |   |   |   |   |   |   |   |   |   |   |   |   |   |   |   |   |   |   |   |   |    | electric shock                         |
| explosion                             |   |   |   |   |   |   |   |   |   |   |   |   |   |   |   |   |   |   |   |   |   |   |   |   |    | explosion                              |

| burst            |   |   |   |   |   |   |   |    |   |    |   |   |   |   |   |   |   |   |   |   |    |   |   |   |     | burst            |
|------------------|---|---|---|---|---|---|---|----|---|----|---|---|---|---|---|---|---|---|---|---|----|---|---|---|-----|------------------|
| fire             |   |   |   |   |   |   |   |    |   |    |   |   |   |   |   |   |   |   |   |   |    |   |   |   |     | fire             |
| traffic accident |   |   |   |   |   |   |   |    |   |    |   |   |   |   |   |   |   |   |   |   |    |   |   |   |     | traffic accident |
| (others)         |   |   |   |   |   |   |   |    |   |    |   |   |   |   |   |   |   |   |   |   |    |   |   |   |     | (others)         |
| unclassifiable   |   |   |   |   |   |   |   |    |   |    |   |   |   |   |   |   |   |   |   |   |    |   |   |   |     | unclassifiable   |
| total            | 6 | 4 | 3 | 4 | 2 | 8 | 4 | 10 | 7 | 10 | 8 | 9 | 9 | 3 | 4 | 7 | 7 | 4 | 9 | 8 | 12 | 8 | 7 | 6 | 159 | total            |