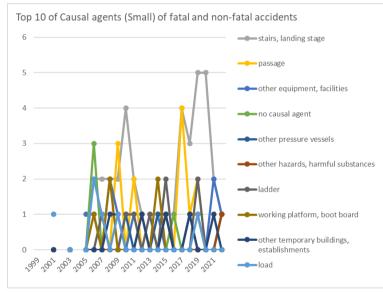

Transition of Top 7 of Causal agents (Middle) of fatal and non-fatal accidents in 100102 movie theatre in Japan (1999-2022)

Transition of Top 10 of Causal agents (Small) of fatal and non-fatal accidents in 100102 movie theatre in Japan (1999-2022)

# Transition of Causal agents (Small) of fatal and non-fatal accidents in 100102 movie theatre in Japan (1999-2022)

| Causal (S) agents                               | 1999 | 2000 | 2001 | 2002 | 2003 | 2004 | 2005 | 2006 | 2007 | 2008 | 2009 | 2010 | 2011 | 2012 | 2013 | 2014 | 2015 | 2016 | 2017 | 2018 | 2019 | 2020 | 2021 | 2022 | total | Causal (S) agents                               |
|-------------------------------------------------|------|------|------|------|------|------|------|------|------|------|------|------|------|------|------|------|------|------|------|------|------|------|------|------|-------|-------------------------------------------------|
| stairs, landing stage                           |      |      | 1    |      |      |      |      | 2    | 2    | 2    | 2    | 4    | 2    | 1    |      |      |      | 1    | 4    | 3    | 5    | 5    | 2    | 1    | 37    | stairs, landing stage                           |
| passage                                         |      |      |      |      |      |      |      |      | 1    |      | 3    |      | 2    |      |      | 1    | 1    |      | 4    | 1    | 2    |      |      | 1    | 16    | passage                                         |
| other equipment,<br>facilities                  |      |      |      |      |      |      | 1    | 1    |      | 2    | 1    |      | 1    |      |      | 1    |      |      |      | 1    |      |      | 2    | 1    | 11    | other equipment,<br>facilities                  |
| no causal agent                                 |      |      |      |      |      |      |      | 3    |      |      |      |      |      |      | 1    |      |      | 1    |      | 1    | 1    |      |      | 1    | 8     | no causal agent                                 |
| other pressure<br>vessels                       |      |      |      |      |      |      |      |      |      |      |      | 1    |      |      |      | 1    | 1    |      |      |      |      |      |      | 1    | 4     | other pressure<br>vessels                       |
| other hazards,<br>harmful substances            |      |      |      |      |      |      |      |      |      |      |      |      |      | 1    |      |      |      |      |      |      |      |      |      | 1    | 2     | other hazards,<br>harmful substances            |
| ladder                                          |      |      |      |      |      |      |      |      | 1    |      |      | 1    | 1    |      | 1    |      | 2    |      |      |      | 2    |      |      |      | 8     | ladder                                          |
| working platform,<br>boot board                 |      |      |      |      |      |      |      | 1    |      | 2    |      |      |      |      |      | 2    |      |      |      | 1    | 1    |      |      |      | 7     | working platform,<br>boot board                 |
| other temporary<br>buildings,<br>establishments |      |      |      |      |      |      |      |      |      | 1    | 1    |      |      | 1    |      |      | 1    |      |      | 1    |      |      | 1    |      | 6     | other temporary<br>buildings,<br>establishments |
| load                                            |      |      | 1    |      |      |      |      | 2    | 1    |      | 1    |      |      |      |      |      |      |      |      |      | 1    |      |      |      | 6     | load                                            |
| other general                                   |      |      |      |      |      |      |      |      |      |      |      |      |      |      |      |      |      |      |      |      |      |      |      |      |       | other general                                   |

| power machines                      |  | 1 |   | 1 |   |   |   | 1 |   |   |   | 1 |   | 1 |  |   |   | 5 | power machines                      |
|-------------------------------------|--|---|---|---|---|---|---|---|---|---|---|---|---|---|--|---|---|---|-------------------------------------|
| food manufacturing<br>machine       |  |   |   |   |   | 1 |   |   | 1 |   |   | 1 | 1 |   |  |   |   | 4 | food manufacturing<br>machine       |
| other tools                         |  |   |   |   |   |   | 1 |   | 2 |   |   |   |   |   |  | 1 |   | 4 | other tools                         |
| building,<br>establishment          |  |   | 1 |   | 1 |   |   |   |   | 1 |   |   |   |   |  |   | 1 | 4 | building,<br>establishment          |
| other causal agent                  |  |   |   | 1 |   |   | 1 |   |   |   |   |   |   |   |  | 1 | 1 | 4 | other causal agent                  |
| truck                               |  |   |   |   |   |   |   |   |   |   | 1 |   | 1 |   |  |   |   | 2 | truck                               |
| human power<br>hauling equipment    |  |   |   |   |   | 1 |   |   |   |   | 1 |   |   |   |  |   |   | 2 | human power<br>hauling equipment    |
| metal material                      |  |   |   |   |   |   | 1 | 1 |   |   |   |   |   |   |  |   |   | 2 | metal material                      |
| other powered<br>conveying machines |  |   | 1 |   |   |   |   |   |   |   |   |   |   |   |  |   |   | 1 | other powered<br>conveying machines |
| hand tool                           |  |   |   |   |   |   |   |   |   |   |   |   |   |   |  | 1 |   | 1 | hand tool                           |
| scaffolding                         |  |   |   | 1 |   |   |   |   |   |   |   |   |   |   |  |   |   | 1 | scaffolding                         |
| harmful substance                   |  |   |   |   |   |   |   | 1 |   |   |   |   |   |   |  |   |   | 1 | harmful substance                   |
| other environments                  |  |   |   |   |   |   |   |   |   | 1 |   |   |   |   |  |   |   | 1 | other environments                  |
| engine                              |  |   |   |   |   |   |   |   |   |   |   |   |   |   |  |   |   |   | engine                              |
| power transmission<br>mechanism     |  |   |   |   |   |   |   |   |   |   |   |   |   |   |  |   |   |   | power transmission<br>mechanism     |
| circular sawing<br>machine          |  |   |   |   |   |   |   |   |   |   |   |   |   |   |  |   |   |   | circular sawing<br>machine          |
| band sawing<br>machine              |  |   |   |   |   |   |   |   |   |   |   |   |   |   |  |   |   |   | band sawing<br>machine              |