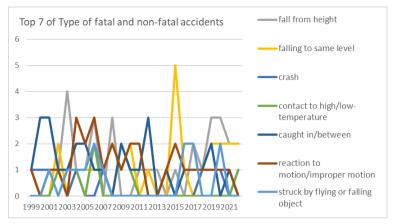

#### Transition of fatal and non-fatal accidents in 011609 other electric/gas/water service in Japan (1999-2022)

Transition of Top 7 of Type of fatal and non-fatal accidents in 011609 other electric/gas/water service in Japan (1999-2022)

| Type of accidents     | 1999 | 2000 | 2001 | 2002 | 2003 | 2004 | 2005 | 2006 | 2007 | 2008 | 2009 | 2010 | 2011 | 2012 | 2013 | 2014 | 2015 | 2016 | 2017 | 2018 | 2019 | 2020 | 2021 | 2022 | total | Type of accidents        |
|-----------------------|------|------|------|------|------|------|------|------|------|------|------|------|------|------|------|------|------|------|------|------|------|------|------|------|-------|--------------------------|
| fall from height      | 1    |      | 1    | 1    | 4    | 1    | 1    | 3    |      | 3    |      |      | 1    | 1    | 1    |      | 1    |      | 2    | 1    | 3    | 3    | 2    | 2    | 32    | fall from height         |
| falling to same level | 1    |      |      | 2    |      | 1    | 1    | 1    | 1    | 2    | 1    | 2    |      | 1    |      |      | 5    | 1    |      | 1    | 2    | 2    | 2    | 2    | 28    | falling to same<br>level |
| ]                     |      |      |      |      |      |      |      |      |      |      |      |      |      |      |      |      |      |      |      |      |      |      |      |      |       |                          |

| crash                                    | 1 | 1 | 1 | 1 |   | 1 |   |   | 1 |   |   |   |   |   |   |   |   |   |   | 1 | 1 | 1 |   | 1 | 10 | crash                                    |
|------------------------------------------|---|---|---|---|---|---|---|---|---|---|---|---|---|---|---|---|---|---|---|---|---|---|---|---|----|------------------------------------------|
| contact to high/low-<br>temperature      |   |   |   | 1 | 1 | 1 |   | 2 |   |   | 2 | 1 |   |   |   | 1 |   |   |   |   |   |   |   | 1 | 10 | contact to<br>high/low-<br>temperature   |
| caught in/between                        | 1 | 3 | 3 | 1 | 1 | 2 | 2 | 1 | 1 |   | 2 | 1 | 1 | 3 |   | 1 |   | 1 | 1 | 1 | 2 |   | 1 |   | 29 | caught<br>in/between                     |
| reaction to<br>motion/improper<br>motion | 1 |   | 1 | 1 |   | 3 | 2 | 3 | 1 | 2 | 1 | 2 | 2 |   |   | 1 | 2 | 1 | 1 | 1 | 1 | 1 | 1 |   | 28 | reaction to<br>motion/improper<br>motion |
| struck by flying or<br>falling object    |   |   | 1 |   | 1 | 1 | 1 | 2 | 1 |   |   |   |   |   |   |   |   | 2 | 2 |   |   | 2 |   |   | 13 | struck by flying<br>or falling object    |
| cut                                      |   | 1 |   | 2 |   | 1 |   | 1 | 1 |   | 1 | 1 |   | 2 | 1 | 1 |   |   |   | 1 |   |   |   |   | 13 | cut                                      |
| traffic accident (public<br>road)        |   |   | 1 | 2 | 2 | 1 |   |   |   |   | 1 |   |   |   | 2 |   |   |   | 1 |   |   |   | 2 |   | 12 | traffic accident<br>(public road)        |
| collapse                                 |   |   |   |   |   |   |   |   |   |   |   |   | 1 |   |   |   |   |   |   | 1 |   |   |   |   | 2  | collapse                                 |
| crashed by                               |   |   |   |   |   |   |   |   |   | 1 |   |   |   |   |   |   |   |   |   | 1 |   |   |   |   | 2  | crashed by                               |
| contact to harmful<br>substance          |   |   |   |   |   |   |   |   |   |   |   |   |   |   |   |   |   |   |   |   | 1 | 1 |   |   | 2  | contact to<br>harmful<br>substance       |
| others                                   |   |   |   |   |   |   |   |   |   |   | 1 |   |   |   |   |   |   |   |   |   |   | 1 |   |   | 2  | others                                   |
| electric shock                           | 1 |   |   |   |   |   |   |   |   |   |   |   |   |   |   |   |   |   |   |   |   |   |   |   | 1  | electric shock                           |
| explosion                                |   |   |   |   |   | 1 |   |   |   |   |   |   |   |   |   |   |   |   |   |   |   |   |   |   | 1  | explosion                                |
| injury to the sole of<br>the foot        |   |   |   |   |   |   |   |   |   |   |   |   |   |   |   |   |   |   |   |   |   |   |   |   |    | injury to the sole<br>of the foot        |
| drown                                    |   |   |   |   |   |   |   |   |   |   |   |   |   |   |   |   |   |   |   |   |   |   |   |   |    | drown                                    |

| burst            |   |   |   |    |   |    |   |    |   |   |   |   |   |   |   |   |   |   |   |   |    |    |   |   |     | burst            |
|------------------|---|---|---|----|---|----|---|----|---|---|---|---|---|---|---|---|---|---|---|---|----|----|---|---|-----|------------------|
| fire             |   |   |   |    |   |    |   |    |   |   |   |   |   |   |   |   |   |   |   |   |    |    |   |   |     | fire             |
| traffic accident |   |   |   |    |   |    |   |    |   |   |   |   |   |   |   |   |   |   |   |   |    |    |   |   |     | traffic accident |
| (others)         |   |   |   |    |   |    |   |    |   |   |   |   |   |   |   |   |   |   |   |   |    |    |   |   |     | (others)         |
| unclassifiable   |   |   |   |    |   |    |   |    |   |   |   |   |   |   |   |   |   |   |   |   |    |    |   |   |     | unclassifiable   |
| total            | 6 | 5 | 8 | 11 | 9 | 13 | 7 | 13 | 6 | 8 | 9 | 7 | 5 | 7 | 4 | 4 | 8 | 5 | 7 | 8 | 10 | 11 | 8 | 6 | 185 | total            |