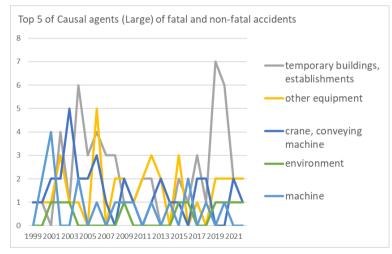

Transition of Top 5 of Causal agents (Large) of fatal and non-fatal accidents in 011609 other electric/gas/water service in Japan (1999-2022)

Transition of Top 7 of Causal agents (Middle) of fatal and non-fatal accidents in 011609 other electric/gas/water service in Japan (1999-2022)

# Transition of Causal agents (Large) of fatal and non-fatal accidents in 011609 other electric/gas/water service in Japan (1999-2022)

| Causal (L) agents                      | 1999 | 2000 | 2001 | 2002 | 2003 | 2004 | 2005 | 2006 | 2007 | 2008 | 2009 | 2010 | 2011 | 2012 | 2013 | 2014 | 2015 | 2016 | 2017 | 2018 | 2019 | 2020 | 2021 | 2022 | total | Causal (L)<br>agents                      |
|----------------------------------------|------|------|------|------|------|------|------|------|------|------|------|------|------|------|------|------|------|------|------|------|------|------|------|------|-------|-------------------------------------------|
| temporary buildings,<br>establishments | 1    | 1    |      | 4    | 1    | 6    | 3    | 4    | 3    | 3    | 1    | 1    | 2    | 2    |      |      | 2    | 1    | 3    | 1    | 7    | 6    | 2    | 2    | 56    | temporary<br>buildings,<br>establishments |
| other equipment                        | 1    | 1    | 1    | 3    | 1    | 1    |      | 5    |      | 2    | 2    | 1    | 2    | 3    | 2    |      | 3    |      | 1    |      | 2    | 2    | 2    | 2    | 37    | other<br>equipment                        |
| crane, conveying<br>machine            | 1    | 1    | 2    | 2    | 5    | 2    | 2    | 3    | 1    |      | 2    | 1    |      | 1    | 2    | 1    | 1    |      | 2    | 2    |      |      | 2    | 1    |       | crane,<br>conveying<br>machine            |
| environment                            |      |      | 1    | 1    | 1    |      |      |      |      |      | 1    |      |      |      |      |      | 1    | 1    |      |      | 1    | 1    | 1    | 1    | 10    | environment                               |
| machine                                |      | 2    | 4    |      |      | 2    |      | 1    |      | 1    | 1    | 1    |      | 1    |      | 1    |      | 2    |      | 1    |      | 1    |      |      | 18    | machine                                   |
| substance, material                    | 1    |      |      |      |      | 1    | 2    |      | 1    |      | 2    | 1    |      |      |      | 2    |      |      | 1    | 1    |      | 1    |      |      | 13    | substance,<br>material                    |
| load                                   | 1    |      |      |      | 1    |      |      |      | 1    | 2    |      | 1    |      |      |      |      |      | 1    |      | 2    |      |      |      |      | 9     | load                                      |
| others                                 | 1    |      |      | 1    |      | 1    |      |      |      |      |      | 1    | 1    |      |      |      | 1    |      |      | 1    |      |      | 1    |      | 8     | others                                    |
| total                                  | 6    | 5    | 8    | 11   | 9    | 13   | 7    | 13   | 6    | 8    | 9    | 7    | 5    | 7    | 4    | 4    | 8    | 5    | 7    | 8    | 10   | 11   | 8    | 6    | 185   | total                                     |