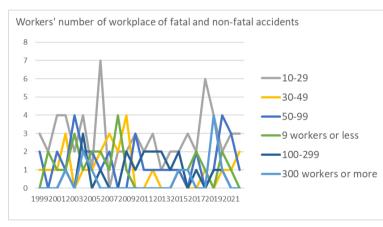

Transition of workers' number of workplace of fatal and non-fatal accidents in 011609 other electric/gas/water service in Japan (1999-2022)

Transition of Top 6 of occured months of fatal and non-fatal accidents in 011609 other electric/gas/water service in Japan (1999-2022)

## Transition of workers' number of workplace of fatal and non-fatal accidents in 011609 other electric/gas/water service in Japan (1999-2022)

| Workers scale     | 1999 | 2000 | 2001 | 2002     | 2003 | 2004 | 2005     | 2006 | 2007 | 2008 | 2009 | 2010 | 2011 | 2012 | 2013 | 2014 | 2015     | 2016 | 2017 | 2018 | 2019 | 2020 | 2021 | 2022 | total | Workers scale     |
|-------------------|------|------|------|----------|------|------|----------|------|------|------|------|------|------|------|------|------|----------|------|------|------|------|------|------|------|-------|-------------------|
| 10-29             | 3    | 2    | 4    | 4        | 2    | 4    | 1        | 7    |      | 2    | 2    | 3    | 2    | 3    | 1    | 2    | 2        | 3    | 2    | 6    | 4    | 2    | 3    | 3    | 67    | 10-29             |
| 30-49             | 1    | 1    | 1    | 3        |      | 1    | 1        | 2    | 3    | 2    | 4    |      |      | 1    |      |      | 1        |      |      | 1    |      | 1    | 1    | 2    | 26    | 30-49             |
| 50-99             | 2    |      | 2    | 1        | 4    | 2    | 2        | 1    | 2    |      |      | 3    | 1    | 1    | 1    | 1    | 1        |      | 2    |      | 1    | 4    | 3    | 1    | 35    | 50-99             |
| 9 workers or less |      | 2    | 1    | 1        | 3    | 1    | 2        | 2    | 1    | 4    | 1    |      |      |      |      |      | 1        | 1    | 2    | 1    |      | 2    | 1    |      | 26    | 9 workers or less |
| 100-299           |      |      |      | 1        |      | 3    |          | 1    |      |      | 2    | 1    | 2    | 2    | 2    | 1    | 2        |      | 1    |      | 1    | 1    |      |      | 20    | 100-299           |
| 300 workers or    |      |      |      | 1        |      | 2    | 1        |      |      |      |      |      |      |      |      |      | 1        | 1    |      |      | Д    | 1    |      |      | 11    | 300 workers or    |
| more              |      |      |      | <u> </u> |      |      | <u> </u> |      |      |      |      |      |      |      |      |      | <u> </u> |      |      |      |      | Ľ    |      |      |       | more              |
| total             | 6    | 5    | 8    | 11       | 9    | 13   | 7        | 13   | 6    | 8    | 9    | 7    | 5    | 7    | 4    | 4    | 8        | 5    | 7    | 8    | 10   | 11   | 8    | 6    | 185   | total             |