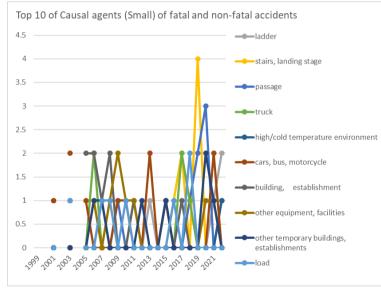

Transition of Top 10 of Causal agents (Small) of fatal and non-fatal accidents in 011609 other electric/gas/water service in Japan (1999-2022)

Transition of workers' age groups of fatal and non-fatal accidents in 011609 other electric/gas/water service in Japan (1999-2022)

# Transition of Causal agents (Small) of fatal and non-fatal accidents in 011609 other electric/gas/water service in Japan (1999-2022)

| Causal (S) agents     | 1999 | 2000 | 2001 | 2002 | 2003 | 2004 | 2005 | 2006 | 2007 | 2008 | 2009 | 2010 | 2011 | 2012 | 2013 | 2014 | 2015 | 2016 | 2017 | 2018 | 2019 | 2020 | 2021 | 2022 | total | Causal (S) agents     |
|-----------------------|------|------|------|------|------|------|------|------|------|------|------|------|------|------|------|------|------|------|------|------|------|------|------|------|-------|-----------------------|
| ladder                |      |      | 1    |      |      |      |      |      |      |      |      |      | 1    |      | 1    |      | 1    |      |      |      |      |      | 1    | 2    | 7     | ladder                |
| stairs, landing stage |      |      |      |      |      |      | 1    | 1    |      | 1    |      |      | 1    |      |      |      |      | 1    | 2    |      | 4    |      |      | 1    | 12    | stairs, landing stage |
| passage               |      |      |      |      |      |      |      |      | 1    |      | 1    |      |      |      |      |      |      |      |      | 1    | 2    | 3    |      | 1    | 9     | passage               |
| truck                 |      |      | 1    |      | 1    |      |      | 2    |      |      |      |      |      |      |      |      |      |      | 2    | 1    |      |      |      | 1    | 8     | truck                 |
| high/cold             |      |      |      |      |      |      |      |      |      |      |      |      |      |      |      |      |      |      |      |      |      |      |      |      |       | high/cold             |
| temperature           |      |      |      |      |      |      |      |      |      |      |      |      |      |      |      |      |      |      |      |      |      |      |      | 1    | 1     | temperature           |
| environment           |      |      |      |      |      |      |      |      |      |      |      |      |      |      |      |      |      |      |      |      |      |      |      |      |       | environment           |
| cars, bus,            |      |      | 1    |      | 2    |      | 1    |      |      |      | 1    | 1    |      |      | 2    |      | 1    |      |      |      |      |      | 2    |      | 11    | cars, bus,            |
| motorcycle            |      |      |      |      | 2    |      | •    |      |      |      |      |      |      |      | 2    |      | •    |      |      |      |      |      | 2    |      |       | motorcycle            |
| building,             |      |      |      |      | 1    |      | 2    | 2    | 1    | 2    |      |      | 1    |      |      |      | 1    |      | 1    |      |      |      |      |      | 11    | building,             |
| establishment         |      |      |      |      |      |      | 2    | 2    | •    | 2    |      |      | •    |      |      |      | •    |      |      |      |      |      |      |      |       | establishment         |
| other equipment,      |      |      |      |      |      |      |      | 1    |      | 1    | 2    | 1    | 1    |      |      |      | 1    |      |      |      |      | 1    | 1    |      | 9     | other equipment,      |
| facilities            |      |      |      |      |      |      |      | •    |      | •    | 2    |      | •    |      |      |      | •    |      |      |      |      |      |      |      |       | facilities            |
| other temporary       |      |      |      |      |      |      |      |      |      |      |      |      |      |      |      |      |      |      |      |      |      |      |      |      |       | other temporary       |
| buildings,            |      |      |      |      |      |      |      | 1    | 1    |      |      |      |      | 1    |      |      | 1    |      |      |      |      | 2    | 1    |      | 7     | buildings,            |
| establishments        |      |      |      |      |      |      |      |      |      |      |      |      |      |      |      |      |      |      |      |      |      |      |      |      |       | establishments        |
| load                  |      |      |      |      | 1    |      |      |      | 1    | 1    |      | 1    |      |      |      |      |      | 1    |      | 2    |      |      |      |      | 7     | load                  |
|                       |      |      |      |      |      |      |      |      |      |      |      |      |      |      |      |      |      |      |      |      |      |      |      |      |       |                       |

| other environments                   |  | 1 |   |   |   |   |   | 1 |   |   |   |   |   | 1 | 1 |   |   | 1 | 1 | 1 | 7 | other environments                   |
|--------------------------------------|--|---|---|---|---|---|---|---|---|---|---|---|---|---|---|---|---|---|---|---|---|--------------------------------------|
| conveyor                             |  |   | 1 | 1 |   |   |   |   |   |   | 1 |   | 1 |   |   |   | 1 |   |   |   | 5 | conveyor                             |
| no causal agent                      |  |   |   |   |   |   |   |   | 1 | 1 |   |   |   | 1 |   |   | 1 |   |   | 1 | 5 | no causal agent                      |
| grinding machine,<br>buffing machine |  | 1 |   |   | 1 |   |   |   | 1 |   |   |   |   |   | 1 |   |   |   |   |   | 4 | grinding machine,<br>buffing machine |
| metal material                       |  |   |   | 1 |   | 1 |   | 1 |   |   |   |   |   |   |   | 1 |   |   |   |   | 4 | metal material                       |
| power transmission<br>mechanism      |  | 1 |   |   |   |   |   |   |   |   |   |   | 1 |   | 1 |   |   |   |   |   | 3 | power transmission<br>mechanism      |
| other general<br>power machines      |  |   |   |   |   |   | 1 | 1 |   |   |   |   |   |   |   |   | 1 |   |   |   | 3 | other general<br>power machines      |
| boiler                               |  |   | 1 |   | 2 |   |   |   |   |   |   |   |   |   |   |   |   |   |   |   | 3 | boiler                               |
| human power<br>hauling equipment     |  |   |   |   |   |   |   |   |   |   | 1 |   |   | 1 |   |   |   | 1 |   |   | 3 | human power<br>hauling equipment     |
| hand tool                            |  |   |   |   |   |   |   |   |   |   | 2 | 1 |   |   |   |   |   |   |   |   | 3 | hand tool                            |
| other tools                          |  |   |   |   | 1 |   | 1 |   |   |   |   |   |   |   |   |   |   | 1 |   |   | 3 | other tools                          |
| working platform,<br>boot board      |  |   |   |   |   |   |   |   | 1 |   |   |   |   |   |   |   |   | 1 |   | 1 | 3 | working platform,<br>boot board      |
| other materials                      |  |   |   | 1 |   |   |   | 1 |   |   |   |   | 1 |   |   |   |   |   |   |   | 3 | other materials                      |
| mixer, grinder                       |  | 1 |   |   |   |   |   |   |   |   | 1 |   |   |   |   |   |   |   |   |   | 2 | mixer, grinder                       |
| other powered<br>conveying machines  |  |   |   |   | 1 | 1 |   |   |   |   |   |   |   |   |   |   |   |   |   |   | 2 | other powered conveying machines     |
| opening                              |  |   |   |   |   |   |   |   |   |   | 1 |   |   |   |   |   |   |   | 1 |   | 2 | opening                              |
| other hazards,<br>harmful substances |  |   |   |   |   |   |   |   | 1 |   |   |   |   |   |   |   |   |   | 1 |   | 2 | other hazards,<br>harmful substances |