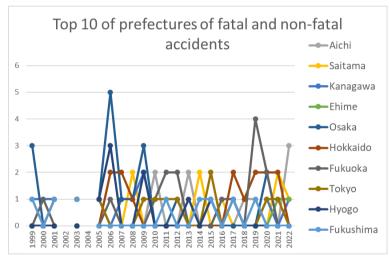

Transition of Top 10 of prefectures of fatal and non-fatal accidents in 011609 other electric/gas/water service in Japan (1999-2022)

Transition of Type of fatal and non-fatal accidents in 011609 other electric/gas/water service in Japan (1999-2022)

## Transition of prefectures of fatal and non-fatal accidents in 011609 other electric/gas/water service in Japan (1999-2022)

| Prefecture | 1999 | 2000 | 2001 | 2002 | 2003 | 2004 | 2005 | 2006 | 2007 | 2008 | 2009 | 2010 | 2011 | 2012 | 2013 | 2014 | 2015 | 2016 | 2017 | 2018 | 2019 | 2020 | 2021 | 2022 | total | Prefecture |
|------------|------|------|------|------|------|------|------|------|------|------|------|------|------|------|------|------|------|------|------|------|------|------|------|------|-------|------------|
| Aichi      |      |      | 1    |      |      |      |      |      |      |      |      | 2    |      |      | 2    |      | 1    |      |      | 1    | 1    |      |      | 3    | 11    | Aichi      |
| Saitama    | 1    |      | 1    |      | 1    |      |      |      |      | 2    |      |      |      |      |      | 2    |      | 1    |      |      |      |      | 2    | 1    | 11    | Saitama    |
| Kanagawa   | 1    | 1    | 1    |      | 1    |      | 1    |      | 1    | 1    | 2    |      |      |      |      |      |      |      |      |      |      | 1    |      | 1    | 11    | Kanagawa   |
| Ehime      |      |      |      |      |      |      |      |      |      |      |      |      |      |      |      |      |      |      |      |      |      |      | 1    | 1    | 2     | Ehime      |
| Osaka      | 3    |      |      |      | 1    |      | 1    | 5    | 1    | 1    | 3    |      |      | 1    |      |      | 1    |      |      |      |      | 2    |      |      | 19    | Osaka      |

|           | <u> </u> |   |   | <u> </u> | <u> </u> | <u> </u> |   |   | <u> </u> |   | L |   | <u> </u> | <u> </u> |   |   |   | L | <u> </u> | <u> </u> |   | <u> </u> | <u> </u> | _  |           |
|-----------|----------|---|---|----------|----------|----------|---|---|----------|---|---|---|----------|----------|---|---|---|---|----------|----------|---|----------|----------|----|-----------|
| Hokkaido  |          |   | 1 |          | 1        |          |   | 2 | 2        | 1 |   |   |          |          |   |   |   |   | 2        | 1        | 2 | 2        | 2        | 16 | Hokkaido  |
| Fukuoka   |          | 1 |   |          |          |          |   | 1 |          |   |   | 1 | 2        | 2        |   |   |   | 1 | 1        |          | 4 | 2        |          | 15 | Fukuoka   |
| Tokyo     |          |   |   |          | 1        |          | 1 |   |          |   | 1 | 1 | 1        | 1        |   |   | 2 |   | 1        |          |   | 1        | 1        | 11 | Tokyo     |
| Нуодо     |          |   |   |          |          |          | 1 | 3 |          |   | 2 |   |          |          | 1 |   | 1 |   | 1        |          |   |          |          | 9  | Нуодо     |
| Fukushima | 1        |   | 1 |          | 1        |          |   |   |          |   |   |   | 1        |          |   | 1 | 1 |   | 1        |          | 1 |          |          | 8  | Fukushima |
| Kyoto     |          |   |   |          | 1        |          | 1 | 1 |          | 1 |   | 1 |          |          |   |   | 1 |   |          |          |   |          |          | 6  | Kyoto     |
| Yamaguchi |          |   |   |          |          |          |   |   |          |   |   | 1 |          | 2        |   |   |   |   |          | 1        | 1 |          |          | 5  | Yamaguchi |
| Hiroshima |          |   |   |          |          |          |   |   |          |   |   |   |          |          |   | 1 |   | 2 |          |          |   | 1        |          | 4  | Hiroshima |
| Kagoshima |          |   |   |          |          |          |   |   | 1        |   |   |   |          | 1        |   |   |   |   |          | 2        |   |          |          | 4  | Kagoshima |
| Shizuoka  |          |   | 1 |          |          |          |   |   |          |   |   |   |          |          |   |   |   |   | 1        |          |   | 1        |          | 3  | Shizuoka  |
| Shiga     |          | 2 |   |          |          |          | 1 |   |          |   |   |   |          |          |   |   |   |   |          |          |   |          |          | 3  | Shiga     |
| Wakayama  |          |   |   |          |          |          |   |   |          |   |   |   |          |          |   |   |   |   |          |          | 1 | 1        | 1        | 3  | Wakayama  |
| Okayama   |          |   |   |          |          |          |   |   |          | 1 |   |   |          |          |   |   |   |   |          | 2        |   |          |          | 3  | Okayama   |
| Ibaraki   |          |   |   |          |          |          |   |   |          |   |   | 1 |          |          |   |   |   |   |          |          |   |          | 1        | 2  | Ibaraki   |
| Chiba     |          |   |   |          | 1        |          |   |   |          |   |   |   |          |          |   |   |   | 1 |          |          |   |          |          | 2  | Chiba     |
| Nagasaki  |          |   |   |          |          |          |   |   |          | 1 |   |   | 1        |          |   |   |   |   |          |          |   |          |          | 2  | Nagasaki  |
| Kumamoto  |          |   | 1 |          |          |          |   |   |          |   | 1 |   |          |          |   |   |   |   |          |          |   |          |          | 2  | Kumamoto  |
| Miyazaki  |          |   | 1 |          |          |          | 1 |   |          |   |   |   |          |          |   |   |   |   |          |          |   |          |          | 2  | Miyazaki  |
| lwate     |          |   |   |          |          |          |   |   |          |   |   |   |          |          |   |   |   |   |          | 1        |   |          |          | 1  | lwate     |
| Miyagi    |          |   |   |          |          |          |   |   |          |   |   |   |          |          | 1 |   |   |   |          |          |   |          |          | 1  | Miyagi    |
| Yamagata  |          |   |   |          | 1        |          |   |   |          |   |   |   |          |          |   |   |   |   |          |          |   |          |          | 1  | Yamagata  |
| Niigata   |          |   |   |          |          |          |   |   |          |   |   |   |          |          |   |   | 1 |   |          |          |   |          |          | 1  | Niigata   |
| Ishikawa  |          | 1 |   |          |          |          |   |   |          |   |   |   |          |          |   |   |   |   |          |          |   |          |          | 1  | Ishikawa  |

| Mie       |   |   |   |    |   |    |   |    | 1 |   |   |   |   |   |   |   |   |   |   |   |    |    |   |   | 1   | Mie       |
|-----------|---|---|---|----|---|----|---|----|---|---|---|---|---|---|---|---|---|---|---|---|----|----|---|---|-----|-----------|
| Shimane   |   |   |   |    |   |    |   | 1  |   |   |   |   |   |   |   |   |   |   |   |   |    |    |   |   | 1   | Shimane   |
| Aomori    |   |   |   |    |   |    |   |    |   |   |   |   |   |   |   |   |   |   |   |   |    |    |   |   |     | Aomori    |
| Akita     |   |   |   |    |   |    |   |    |   |   |   |   |   |   |   |   |   |   |   |   |    |    |   |   |     | Akita     |
| Tochigi   |   |   |   |    |   |    |   |    |   |   |   |   |   |   |   |   |   |   |   |   |    |    |   |   |     | Tochigi   |
| Gunma     |   |   |   |    |   |    |   |    |   |   |   |   |   |   |   |   |   |   |   |   |    |    |   |   |     | Gunma     |
| Toyama    |   |   |   |    |   |    |   |    |   |   |   |   |   |   |   |   |   |   |   |   |    |    |   |   |     | Toyama    |
| Fukui     |   |   |   |    |   |    |   |    |   |   |   |   |   |   |   |   |   |   |   |   |    |    |   |   |     | Fukui     |
| Yamanashi |   |   |   |    |   |    |   |    |   |   |   |   |   |   |   |   |   |   |   |   |    |    |   |   |     | Yamanashi |
| Nagano    |   |   |   |    |   |    |   |    |   |   |   |   |   |   |   |   |   |   |   |   |    |    |   |   |     | Nagano    |
| Gifu      |   |   |   |    |   |    |   |    |   |   |   |   |   |   |   |   |   |   |   |   |    |    |   |   |     | Gifu      |
| Nara      |   |   |   |    |   |    |   |    |   |   |   |   |   |   |   |   |   |   |   |   |    |    |   |   |     | Nara      |
| Tottori   |   |   |   |    |   |    |   |    |   |   |   |   |   |   |   |   |   |   |   |   |    |    |   |   |     | Tottori   |
| Tokushima |   |   |   |    |   |    |   |    |   |   |   |   |   |   |   |   |   |   |   |   |    |    |   |   |     | Tokushima |
| Kagawa    |   |   |   |    |   |    |   |    |   |   |   |   |   |   |   |   |   |   |   |   |    |    |   |   |     | Kagawa    |
| Kochi     |   |   |   |    |   |    |   |    |   |   |   |   |   |   |   |   |   |   |   |   |    |    |   |   |     | Kochi     |
| Saga      |   |   |   |    |   |    |   |    |   |   |   |   |   |   |   |   |   |   |   |   |    |    |   |   |     | Saga      |
| Oita      |   |   |   |    |   |    |   |    |   |   |   |   |   |   |   |   |   |   |   |   |    |    |   |   |     | Oita      |
| Okinawa   |   |   |   |    |   |    |   |    |   |   |   |   |   |   |   |   |   |   |   |   |    |    |   |   |     | Okinawa   |
| total     | 6 | 5 | 8 | 11 | 9 | 13 | 7 | 13 | 6 | 8 | 9 | 7 | 5 | 7 | 4 | 4 | 8 | 5 | 7 | 8 | 10 | 11 | 8 | 6 | 185 | total     |