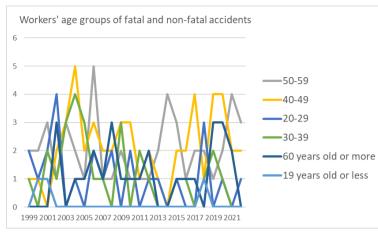

Transition of Top 10 of Causal agents (Small) of fatal and non-fatal accidents in 011609 other electric/gas/water service in Japan (1999-2022)

Transition of workers' age groups of fatal and non-fatal accidents in 011609 other electric/gas/water service in Japan (1999-2022)

## Transition of workers' age groups of fatal and non-fatal accidents in 011609 other electric/gas/water service in Japan (1999-2022)

| Age                     | 1999 | 2000 | 2001 | 2002 | 2003 | 2004 | 2005 | 2006 | 2007 | 2008 | 2009 | 2010 | 2011 | 2012 | 2013 | 2014 | 2015 | 2016 | 2017 | 2018 | 2019 | 2020 | 2021 | 2022 | total | Age                     |
|-------------------------|------|------|------|------|------|------|------|------|------|------|------|------|------|------|------|------|------|------|------|------|------|------|------|------|-------|-------------------------|
| 50-59                   | 2    | 2    | 3    | 1    | 3    | 2    | 1    | 5    | 1    | 1    | 2    | 1    | 1    | 1    | 2    | 4    | 3    | 1    | 2    | 2    | 1    | 2    | 4    | 3    | 50    | 50-59                   |
| 40-49                   | 1    | 1    |      | 2    | 3    | 5    | 2    | 3    | 2    | 2    | 3    | 3    | 1    | 2    | 1    |      | 2    | 2    | 4    | 1    | 4    | 4    | 2    | 2    | 52    | 40-49                   |
| 20-29                   | 2    | 1    | 2    | 4    |      | 1    |      | 2    | 1    | 2    |      | 2    |      | 1    | 1    |      | 1    |      |      | 3    |      | 1    |      | 1    | 25    | 20-29                   |
| 30-39                   | 1    |      | 2    | 1    | 3    | 4    | 3    | 1    | 1    |      | 3    |      | 2    | 1    |      |      | 1    | 1    |      | 1    | 2    | 1    |      |      | 28    | 30-39                   |
| 60 years old or<br>more |      |      |      | 3    |      | 1    | 1    | 2    | 1    | 3    | 1    | 1    | 1    | 2    |      |      | 1    | 1    | 1    |      | 3    | 3    | 2    |      | 27    | 60 years old or<br>more |
| 19 years old or less    |      | 1    | 1    |      |      |      |      |      |      |      |      |      |      |      |      |      |      |      |      | 1    |      |      |      |      | 3     | 19 years old or less    |
| total                   | 6    | 5    | 8    | 11   | 9    | 13   | 7    | 13   | 6    | 8    | 9    | 7    | 5    | 7    | 4    | 4    | 8    | 5    | 7    | 8    | 10   | 11   | 8    | 6    | 185   | total                   |