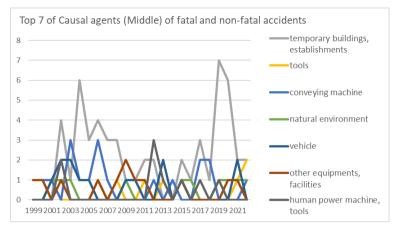

Transition of Top 5 of Causal agents (Large) of fatal and non-fatal accidents in 011609 other electric/gas/water service in Japan (1999-2022)

Transition of Top 7 of Causal agents (Middle) of fatal and non-fatal accidents in 011609 other electric/gas/water service in Japan (1999-2022)

| Causal (M) agents                      | 1999 | 2000 | 2001 | 2002 | 2003 | 2004 | 2005 | 2006 | 2007 | 2008 | 2009 | 2010 | 2011 | 2012 | 2013 | 2014 | 2015 | 2016 | 2017 | 2018 | 2019 | 2020 | 2021 | 2022 | total | Causal (M)<br>agents                      |
|----------------------------------------|------|------|------|------|------|------|------|------|------|------|------|------|------|------|------|------|------|------|------|------|------|------|------|------|-------|-------------------------------------------|
| temporary buildings,<br>establishments | 1    | 1    |      | 4    | 1    | 6    | 3    | 4    | 3    | 3    | 1    | 1    | 2    | 2    |      |      | 2    | 1    | 3    | 1    | 7    | 6    | 2    | 2    | 56    | temporary<br>buildings,<br>establishments |
| tools                                  |      |      | 1    |      |      |      |      | 1    |      | 1    |      |      | 1    |      | 1    |      | 1    |      |      |      | 1    |      | 1    | 2    | 10    | tools                                     |
| conveying machine                      | 1    | 1    | 1    |      | 3    | 1    | 1    | 3    | 1    |      |      |      |      | 1    |      | 1    |      |      | 2    | 2    |      |      |      | 1    | 19    | conveying<br>machine                      |
| natural environment                    |      |      | 1    | 1    | 1    |      |      |      |      |      | 1    |      |      |      |      |      | 1    | 1    |      |      | 1    | 1    | 1    | 1    | 10    | natural<br>environment                    |
| vehicle                                |      |      | 1    | 2    | 2    | 1    | 1    |      |      |      | 1    | 1    |      |      | 2    |      | 1    |      |      |      |      |      | 2    |      | 14    | vehicle                                   |
| other equipments,<br>facilities        | 1    | 1    |      | 1    |      |      |      | 1    |      | 1    | 2    | 1    | 1    |      |      |      | 1    |      |      |      |      | 1    | 1    |      | 12    | other<br>equipments,<br>facilities        |
| human power machine,<br>tools          |      |      |      | 2    |      |      |      |      |      |      |      |      |      | 3    | 1    |      | 1    |      | 1    |      | 1    |      |      |      | 9     | human power<br>machine, tools             |
| materials                              | 1    |      |      |      |      |      | 2    |      | 1    |      | 2    |      |      |      |      | 1    |      |      | 1    | 1    |      |      |      |      | 9     | materials                                 |
| load                                   | 1    |      |      |      | 1    |      |      |      | 1    | 2    |      | 1    |      |      |      |      |      | 1    |      | 2    |      |      |      |      | 9     | load                                      |
| general machine                        |      | 2    | 1    |      |      | 1    |      |      |      | 1    | 1    |      |      | 1    |      |      |      |      |      | 1    |      |      |      |      | 8     | general<br>machine                        |
| no causal agent                        | 1    |      |      | 1    |      | 1    |      |      |      |      |      | 1    | 1    |      |      |      | 1    |      |      | 1    |      |      | 1    |      | 8     | no causal<br>agent                        |
|                                        |      |      |      |      |      |      |      |      |      |      |      |      |      |      |      |      |      |      |      |      |      |      |      |      |       | metal                                     |

## Transition of Causal agents (Middle) of fatal and non-fatal accidents in 011609 other electric/gas/water service in Japan (1999-2022)

| metal manufacturing<br>machine  |  | 2 |   |   | 1 |  |   | 1 |  |   | 1 |  |   |  | 5 | manufacturing                      |
|---------------------------------|--|---|---|---|---|--|---|---|--|---|---|--|---|--|---|------------------------------------|
| pressure vessel                 |  |   | 1 |   | 2 |  |   |   |  |   |   |  | 1 |  | 4 | pressure vessel                    |
| hazards, harmful<br>substances  |  |   |   | 1 |   |  |   | 1 |  | 1 |   |  | 1 |  | 4 | hazards,<br>harmful<br>substances  |
| power transmission<br>mechanism |  | 1 |   |   |   |  |   |   |  | 1 | 1 |  |   |  | 3 | power<br>transmission<br>mechanism |
| woodworking machine             |  |   |   | 1 |   |  |   |   |  |   |   |  | 1 |  | 2 | woodworking<br>machine             |
| kiln, caldron                   |  |   |   | 1 | 1 |  |   |   |  |   |   |  |   |  | 2 | kiln, caldron                      |
| crane                           |  |   |   |   |   |  | 1 |   |  |   |   |  |   |  | 1 | crane                              |
| engine                          |  |   |   |   |   |  |   |   |  |   |   |  |   |  |   | engine                             |
| construction machine            |  |   |   |   |   |  |   |   |  |   |   |  |   |  |   | construction<br>machine            |
| mobile silviculture<br>machine  |  |   |   |   |   |  |   |   |  |   |   |  |   |  |   | mobile<br>silviculture<br>machine  |
| chemical facilities             |  |   |   |   |   |  |   |   |  |   |   |  |   |  |   | chemical<br>facilities             |
| welding equipment               |  |   |   |   |   |  |   |   |  |   |   |  |   |  |   | welding<br>equipment               |
| electric equipment              |  |   |   |   |   |  |   |   |  |   |   |  |   |  |   | electric<br>equipment              |

| other causal agent |   |   |   |    |   |    |   |    |   |   |   |   |   |   |   |   |   |   |   |   |    |    |   |   |     | other causal<br>agent |
|--------------------|---|---|---|----|---|----|---|----|---|---|---|---|---|---|---|---|---|---|---|---|----|----|---|---|-----|-----------------------|
| unclassifiable     |   |   |   |    |   |    |   |    |   |   |   |   |   |   |   |   |   |   |   |   |    |    |   |   |     | unclassifiable        |
| total              | 6 | 5 | 8 | 11 | 9 | 13 | 7 | 13 | 6 | 8 | 9 | 7 | 5 | 7 | 4 | 4 | 8 | 5 | 7 | 8 | 10 | 11 | 8 | 6 | 185 | total                 |