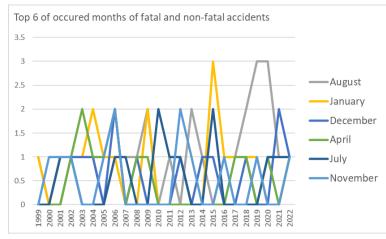

Transition of workers' number of workplace of fatal and non-fatal accidents in 011609 other electric/gas/water service in Japan (1999-2022)

Transition of Top 6 of occured months of fatal and non-fatal accidents in 011609 other electric/gas/water service in Japan (1999-2022)

| Month     | 1999 | 2000 | 2001 | 2002 | 2003 | 2004 | 2005 | 2006 | 2007 | 2008 | 2009 | 2010 | 2011 | 2012 | 2013 | 2014 | 2015 | 2016 | 2017 | 2018 | 2019 | 2020 | 2021 | 2022 | total | Month     |
|-----------|------|------|------|------|------|------|------|------|------|------|------|------|------|------|------|------|------|------|------|------|------|------|------|------|-------|-----------|
| August    | 1    |      |      | 1    | 1    | 1    |      | 1    | 1    | 1    | 2    |      | 1    |      | 2    | 1    |      | 1    | 1    | 2    | 3    | 3    | 1    | 1    | 25    | August    |
| January   | 1    |      | 1    | 1    | 1    | 2    | 1    | 1    |      |      | 2    |      |      |      |      |      | 3    | 1    | 1    | 1    | 1    |      |      | 1    | 18    | January   |
| December  |      |      | 1    | 1    | 1    | 1    |      | 2    |      | 1    |      |      |      | 1    |      | 1    | 1    |      |      | 1    |      |      | 2    | 1    | 14    | December  |
| April     |      |      |      | 1    | 2    | 1    | 1    | 2    |      | 1    | 1    |      |      |      |      |      |      |      | 1    | 1    |      | 1    |      | 1    | 13    | April     |
| July      |      |      | 1    | 1    |      |      |      | 1    | 1    |      |      | 2    | 1    | 1    |      |      | 2    |      |      |      |      | 1    | 1    | 1    | 13    | July      |
| November  |      | 1    | 1    | 1    |      |      | 1    | 2    |      |      |      |      |      | 2    | 1    |      |      | 1    |      |      | 1    |      |      | 1    | 12    | November  |
| March     | 2    | 1    |      | 3    | 1    | 1    | 1    |      | 2    |      | 2    |      | 1    |      |      |      | 1    |      |      | 1    |      | 2    | 1    |      | 19    | March     |
| October   | 1    | 1    |      | 1    | 1    | 2    | 1    |      |      | 4    |      | 2    |      | 1    |      | 1    |      |      | 1    |      |      | 1    | 1    |      | 18    | October   |
| May       |      | 2    | 1    |      |      | 3    |      | 2    | 1    |      | 1    | 1    | 1    |      |      |      | 1    |      |      |      | 1    | 1    |      |      | 15    | May       |
| June      | 1    |      | 1    |      |      | 1    | 1    |      |      |      |      | 1    |      | 1    |      |      |      | 1    | 2    |      | 3    |      | 1    |      | 13    | June      |
| September |      |      | 1    |      |      | 1    | 1    | 1    | 1    |      | 1    | 1    |      | 1    |      | 1    |      | 1    |      | 1    | 1    |      | 1    |      | 13    | September |
| February  |      |      | 1    | 1    | 2    |      |      | 1    |      | 1    |      |      | 1    |      | 1    |      |      |      | 1    | 1    |      | 2    |      |      | 12    | February  |
| total     | 6    | 5    | 8    | 11   | 9    | 13   | 7    | 13   | 6    | 8    | 9    | 7    | 5    | 7    | 4    | 4    | 8    | 5    | 7    | 8    | 10   | 11   | 8    | 6    | 185   | total     |

#### Transition of occured months of fatal and non-fatal accidents in 011609 other electric/gas/water service in Japan (1999-2022)