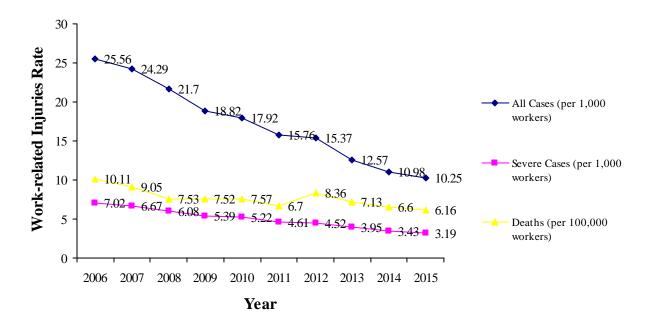

# Occupational injuries Trend

| Year | All Cases<br>(per 1,000<br>workers) | Severe Cases<br>(per 1,000<br>workers) | Deaths<br>(per 100,000<br>workers) |
|------|-------------------------------------|----------------------------------------|------------------------------------|
| 2006 | 25.56                               | 7.02                                   | 10.11                              |
| 2007 | 24.29                               | 6.67                                   | 9.05                               |
| 2008 | 21.70                               | 6.08                                   | 7.53                               |
| 2009 | 18.82                               | 5.40                                   | 7.52                               |
| 2010 | 17.92                               | 5.22                                   | 7.57                               |
| 2011 | 15.76                               | 4.61                                   | 6.70                               |
| 2012 | 15.37                               | 4.52                                   | 4.41                               |
| 2013 | 12.57                               | 3.95                                   | 7.13                               |
| 2014 | 10.98                               | 3.43                                   | 6.60                               |
| 2015 | 10.25                               | 3.19                                   | 6.16                               |

In Thailand, information on work-related injuries and illness are collected from filling for compensation from workmen's compensation funds of employees. The Workmen's compensation fund is managed by the Workmen Compensation Office (WCO), under the Social Security Office (SSO), Ministry of Labour. Under the Workmen's Compensation Fund Act B.E. 2537 (A.D1994), all employers with one worker or more must contribute to the workmen's compensation funds at the rate of 0.2 - 1.0 percent of yearly wage, and the contribution scheme depends on work risks (types of industries) and the incidences of work-related injuries and illnesses from the previous year. The WCO not only complies information on work-related injuries and illnesses, but also does summarize and report the statistics on work-related injuries and illnesses annually to the public. The comparison of work-related injuries and illnesses during 2006 – 2015 reveals the trends of injuries. Detail statistics are show in Table 1.

**Table 1** Work-related Injuries Statistics, between 2006 – 2015, Thailand

| Year | All Cases<br>(per 1,000 workers) | Severe Cases<br>(per 1,000 workers) | Deaths<br>(per 100,000<br>workers) |
|------|----------------------------------|-------------------------------------|------------------------------------|
| 2006 | 25.56                            | 7.02                                | 10.11                              |
| 2007 | 24.29                            | 6.67                                | 9.05                               |
| 2008 | 21.70                            | 6.08                                | 7.53                               |
| 2009 | 18.82                            | 5.39                                | 7.52                               |
| 2010 | 17.92                            | 5.22                                | 7.57                               |
| 2011 | 15.76                            | 4.61                                | 6.70                               |
| 2012 | 15.37                            | 4.52                                | 8.36                               |
| 2013 | 12.57                            | 3.95                                | 7.13                               |
| 2014 | 10.98                            | 3.43                                | 6.60                               |
| 2015 | 10.25                            | 3.19                                | 6.16                               |

Adapted from Workmen Compensation Fund Office, Social Security Office, 2006 – 2015

#### **Work-related Injuries**

Figure 4 Trend graphs of work-related injury rates, Thailand

Figure 4 indicates that during 2006 – 2015, work-related injury rates per 1,000 workers for all cases and for severe case reduce significantly. In the mean time, work-related death rates trended to reduce but slightly increased in 2012, with decreasing trend afterwards.