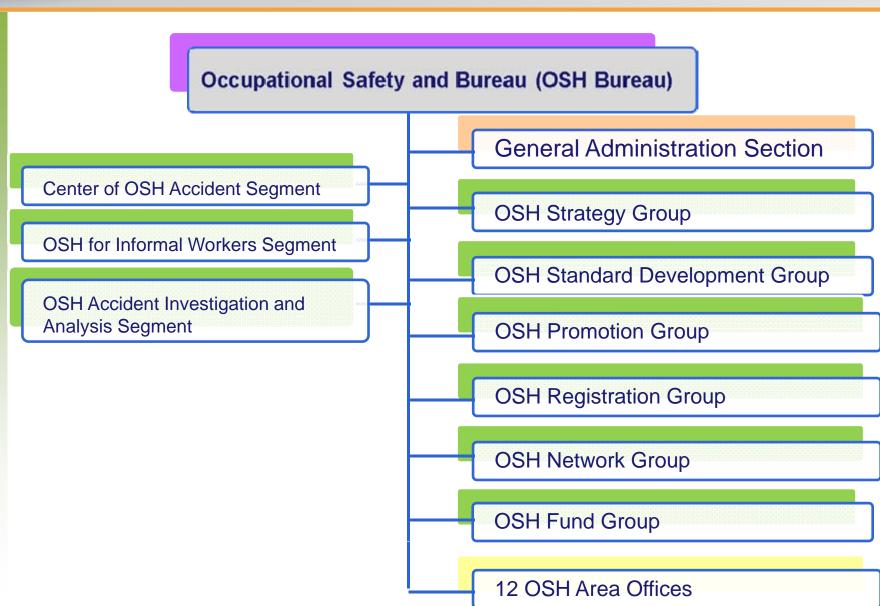

The OSH Bureau is under the Department of Labour Protection and Welfare (DLPW), Ministry of Labour (MOL), Thailand shown in *Figure 1*. The vision of the OSH Bureau is "Safe and Healthy Workforce" which is also the National Agenda of Thailand. To be able to achieve such vision, the OSH Bureau commits on 4 mission statements: 1) Development of Occupational Safety, Health and Environment standards in compliance with international OSH standards; 2) Promotion, Development and Supervision of Occupational Safety, Health and Environment; 3) Development and Reinforcement of Occupational Safety, Health and Environment network; and 4) Promotion and Development of Occupational Safety and Health Management System (OSHMS). The OSH Bureau comprise of a center office at Bangkok, and 12 OSH district centers, shown in *Figure 2 and Figure 3*.

#### **Country Report Thailand**

Figure 1 Organization Chart of Ministry of Labour

Figure 2 Organization Chart of Occupational Safety and Health Bureau