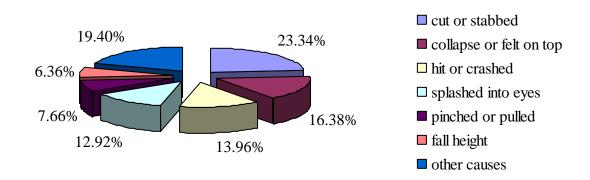

#### **Causes of work-related**

- □ cut or stabbed
- collapse or felt on top
- □ hit or crashed
- □ splashed into eyes
- pinched or pulled
- fall height
- other causes

In 2015, the top three sectors present with highest work-related accidents are 1) construction; 2) food and beverage industry, and 3) electronic and vehicle industry. On the other hand, the majority of workers are exposing to cut or stabbed, collapse or felt on top, hit or crashed, splashed into eyes, pinched or pulled, fall height, and other causes, respectively, shown in Figure 5.

#### Causes of work-related

**Figure 5** Causes of work-related, Thailand, 2015 (Source: Workmen Compensation Fund Office, Thailand, 2015)

Thailand enforces OSH compliance for all employees and all employers through the Occupational Safety, Health and Environment Act A.D. 2011, which became effective since July 16<sup>th</sup>, 2011 and serves as a model on which other OSH related laws and regulations are based. The main points of the OSH Act, 2011 are composed of 8 chapters, as follows: