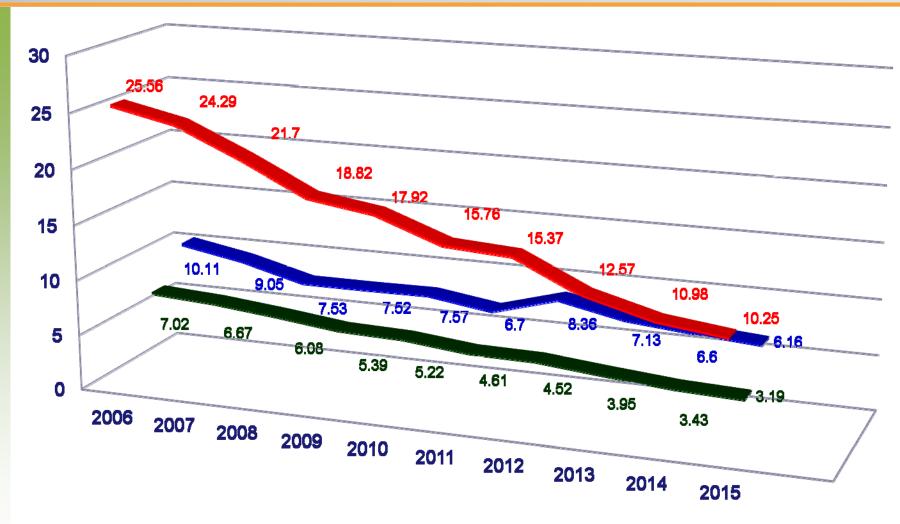

In Thailand, information on work-related injuries and illness are collected from filling for compensation from workmen's compensation funds of employees. The Workmen's compensation fund is managed by the Workmen Compensation Office (WCO), under the Social Security Office (SSO), Ministry of Labour. Under the Workmen's Compensation Fund Act B.E. 2537 (A.D1994), all employers with one worker or more must contribute to the workmen's compensation funds at the rate of 0.2 - 1.0 percent of yearly wage, and the contribution scheme depends on work risks (types of industries) and the incidences of work-related injuries and illnesses from the previous year. The WCO not only complies information on work-related injuries and illnesses, but also does summarize and report the statistics on work-related injuries and illnesses annually to the public. The comparison of work-related injuries and illnesses during 2006 – 2015 reveals the trends of injuries. Detail statistics are show in Table 1.

**Table 1** Work-related Injuries Statistics, between 2006 – 2015, Thailand

| Year | All Cases<br>(per 1,000 workers) | Severe Cases<br>(per 1,000 workers) | Deaths<br>(per 100,000<br>workers) |
|------|----------------------------------|-------------------------------------|------------------------------------|
| 2006 | 25.56                            | 7.02                                | 10.11                              |
| 2007 | 24.29                            | 6.67                                | 9.05                               |
| 2008 | 21.70                            | 6.08                                | 7.53                               |
| 2009 | 18.82                            | 5.39                                | 7.52                               |
| 2010 | 17.92                            | 5.22                                | 7.57                               |
| 2011 | 15.76                            | 4.61                                | 6.70                               |
| 2012 | 15.37                            | 4.52                                | 8.36                               |
| 2013 | 12.57                            | 3.95                                | 7.13                               |
| 2014 | 10.98                            | 3.43                                | 6.60                               |
| 2015 | 10.25                            | 3.19                                | 6.16                               |

#### **Work-related Injuries**

Figure 4 Trend graphs of work-related injury rates, Thailand

Figure 4 indicates that during 2006 – 2015, work-related injury rates per 1,000 workers for all cases and for severe case reduce significantly. In the mean time, work-related death rates trended to reduce but slightly increased in 2012, with decreasing trend afterwards.