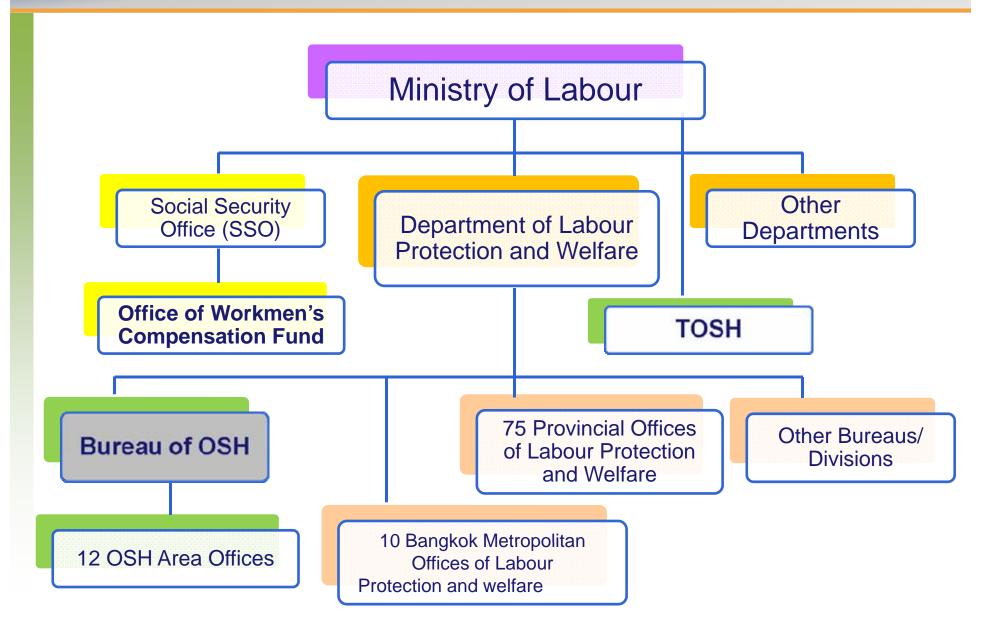

The OSH Bureau is under the Department of Labour Protection and Welfare (DLPW), Ministry of Labour (MOL), Thailand shown in *Figure 1*. The vision of the OSH Bureau is "Safe and Healthy Workforce" which is also the National Agenda of Thailand. To be able to achieve such vision, the OSH Bureau commits on 4 mission statements: 1) Development of Occupational Safety, Health and Environment standards in compliance with international OSH standards; 2) Promotion, Development and Supervision of Occupational Safety, Health and Environment; 3) Development and Reinforcement of Occupational Safety, Health and Environment network; and 4) Promotion and Development of Occupational Safety and Health Management System (OSHMS). The OSH Bureau comprise of a center office at Bangkok, and 12 OSH district centers, shown in *Figure 2 and Figure 3*.

#### **Country Report Thailand**

Figure 1 Organization Chart of Ministry of Labour

Figure 2 Organization Chart of Occupational Safety and Health Bureau