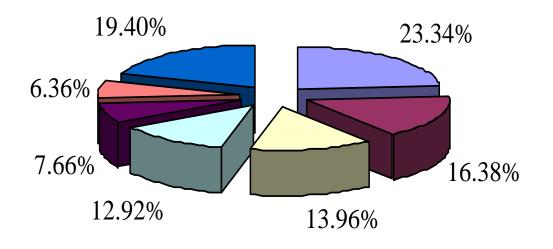

#### **Causes of work-related**

- □ cut or stabbed
- collapse or felt on top
- □ hit or crashed
- □ splashed into eyes
- pinched or pulled
- fall height
- other causes

In 2015, the top three sectors present with highest work-related accidents are 1) construction; 2) food and beverage industry, and 3) electronic and vehicle industry. On the other hand, the majority of workers are exposing to cut or stabbed, collapse or felt on top, hit or crashed, splashed into eyes, pinched or pulled, fall height, and other causes, respectively, shown in Figure 5.

#### Causes of work-related

**Figure 5** Causes of work-related, Thailand, 2015 (Source: Workmen Compensation Fund Office, Thailand, 2015)

Thailand enforces OSH compliance for all employees and all employers through the Occupational Safety, Health and Environment Act A.D. 2011, which became effective since July 16<sup>th</sup>, 2011 and serves as a model on which other OSH related laws and regulations are based. The main points of the OSH Act, 2011 are composed of 8 chapters, as follows: