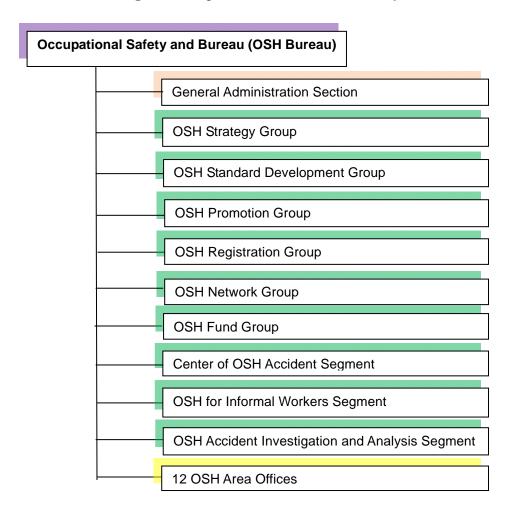

The OSH Bureau is under the Department of Labour Protection and Welfare (DLPW), Ministry of Labour (MOL), Thailand shown in *Figure 1*. The vision of the OSH Bureau is "Safe and Healthy Workforce" which is also the National Agenda of Thailand. To be able to achieve such vision, the OSH Bureau commits on 4 mission statements: 1) Development of Occupational Safety, Health and Environment standards in compliance with international OSH standards; 2) Promotion, Development and Supervision of Occupational Safety, Health and Environment; 3) Development and Reinforcement of Occupational Safety, Health and Environment network; and 4) Promotion and Development of Occupational Safety and Health Management System (OSHMS). The OSH Bureau comprise of a center office at Bangkok, and 12 OSH district centers, shown in *Figure 2 and Figure 3*.

#### **Country Report Thailand**

Figure 1 Organization Chart of Ministry of Labour

Figure 2 Organization Chart of Occupational Safety and Health Bureau