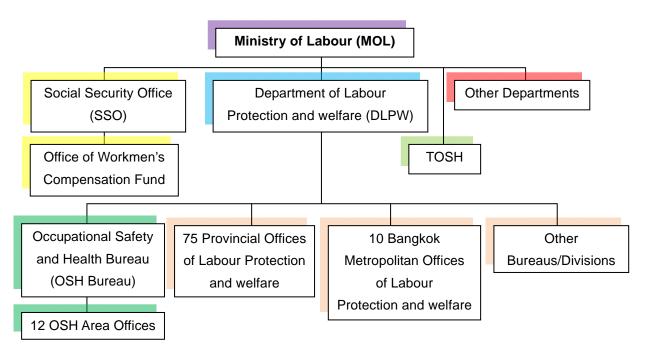

The OSH Bureau is under the Department of Labour Protection and Welfare (DLPW), Ministry of Labour (MOL), Thailand shown in *Figure 1*. The vision of the OSH Bureau is "Safe and Healthy Workforce" which is also the National Agenda of Thailand. To be able to achieve such vision, the OSH Bureau commits on 4 mission statements: 1) Development of Occupational Safety, Health and Environment standards in compliance with international OSH standards; 2) Promotion, Development and Supervision of Occupational Safety, Health and Environment; 3) Development and Reinforcement of Occupational Safety, Health and Environment network; and 4) Promotion and Development of Occupational Safety and Health Management System (OSHMS). The OSH Bureau comprise of a center office at Bangkok, and 12 OSH district centers, shown in *Figure 2 and Figure 3*.

#### **Country Report Thailand**

Figure 1 Organization Chart of Ministry of Labour

Figure 2 Organization Chart of Occupational Safety and Health Bureau