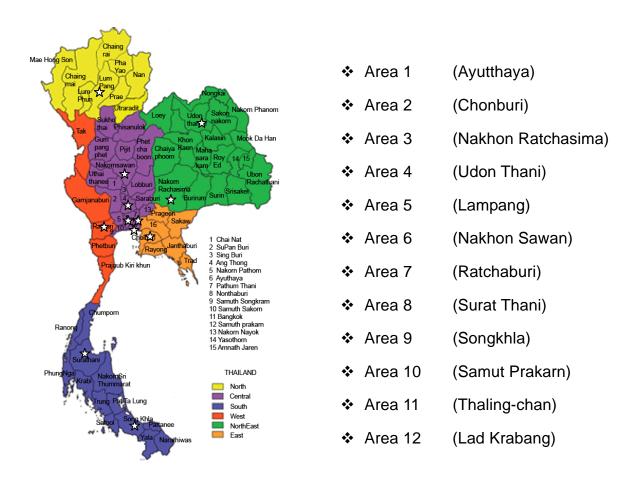

The OSH Bureau is under the Department of Labour Protection and Welfare (DLPW), Ministry of Labour (MOL), Thailand shown in *Figure 1*. The vision of the OSH Bureau is "Safe and Healthy Workforce" which is also the National Agenda of Thailand. To be able to achieve such vision, the OSH Bureau commits on 4 mission statements: 1) Development of Occupational Safety, Health and Environment standards in compliance with international OSH standards; 2) Promotion, Development and Supervision of Occupational Safety, Health and Environment; 3) Development and Reinforcement of Occupational Safety, Health and Environment network; and 4) Promotion and Development of Occupational Safety and Health Management System (OSHMS). The OSH Bureau comprise of a center office at Bangkok, and 12 OSH district centers, shown in *Figure 2 and Figure 3*.

#### 12 OSH Area Centers

Figure 3 Locations of Regional Offices of OSH Bureau

The first time my position was appointed at the OSH strategy group of OSH Bureau, responsible for preparing the policy on "Decent Safety and Health for Workers" as the  $2^{nd}$  National Agenda 2017 – 2026 and the  $2^{nd}$  National Master Plan on Occupational Safety, Health and Environment 2017 – 2021.